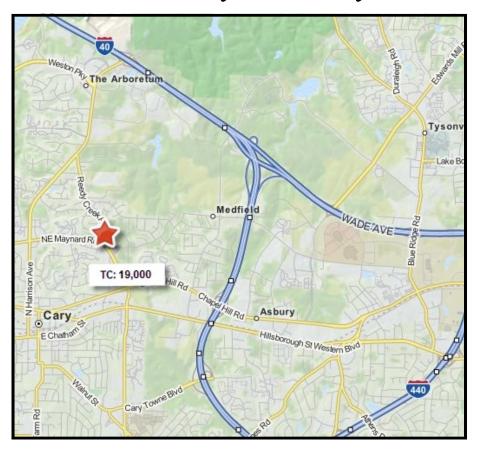

## FOR SALE | LAND | CARY

1.93 Acres for Sale 950 NE Maynard, Cary, NC

## 950 NE Maynard Avenue, Cary, NC

| DEMOGRAPHICS          | 1 MILE   | 3 MILE   | 5 MILE   |
|-----------------------|----------|----------|----------|
| 2010 Population       | 9,703    | 62,376   | 172,641  |
| 2010 Median HH Income | \$74,027 | \$69,795 | \$76,335 |