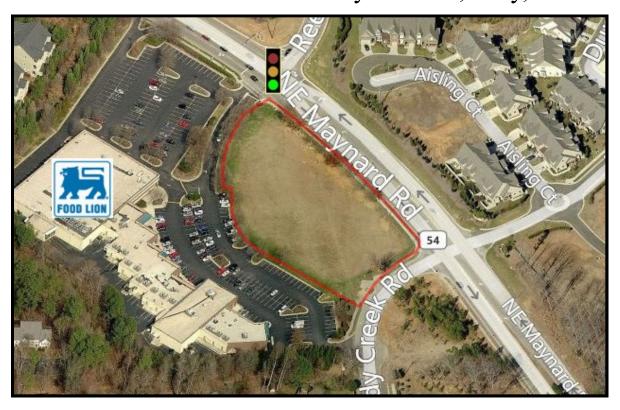

## Great Corner Commercial Parcel 1.93 Acres for Sale 950 NE Maynard Rd., Cary, NC

- Excellent site with approx. 450 ft. of frontage on NE Maynard Road in Cary
- 1.93 acres at corner of NE Maynard and Reedy Creek Road
- In front of Food Lion Shopping Center at signalized intersection.
- Currently zoned O&I as part of the Reedy Creek PDD.
- Strong demographics and traffic count (see back)
- Great location for bank, daycare, medical office, veterinarian & other O&I uses
- List price: \$975,000