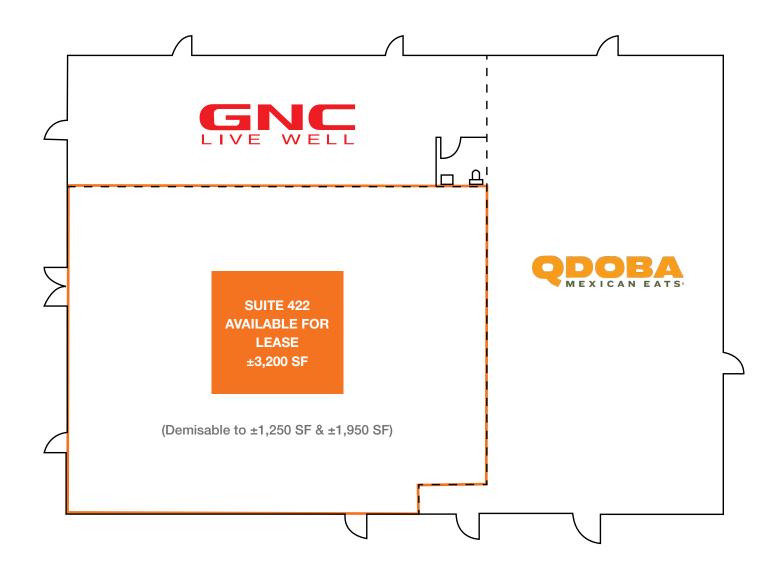

## **Property Highlights**

**AVAILABLE** 

Suite 422,  $\pm 3,200$  SF (can be demised to  $\pm 1,250$ 

SF & ±1,950 SF)

APN

1420-06-602-018

**ZONING** 

Retail

## For Lease

**SITE PLAN** 

Brian Cooper 775.470.8864 bcooper @kiddermathews.com