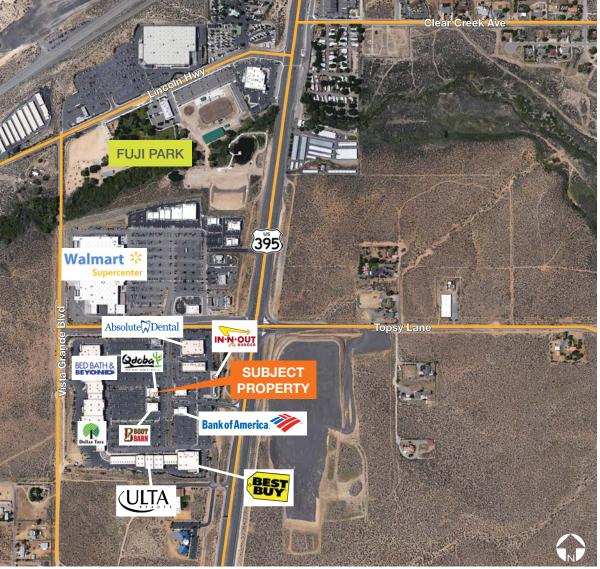

LOCATION

Highly visible location from HWY 395.

Neighboring Tenants Include: Bed Bath & Beyond, Best Buy, Ulta Beauty, Bank of America, Walmart Supercenter, In-N-Out Burger, Boot Barn, Qdoba,

Verizon, and Dollar Tree.

Located in the Carson Valley Center.

**FEATURES** 

Negotiable PSF, NNN.

Class A Multi-tenant retail building.

Strong national tenant retail trade area.

TRAFFIC COUNTS

1 US Hwy 395 @ Topsy Ln: ±40,090

2 Old Clear Creek Rd @ Vista Grande Blvd: ±250

3 Jacks Valley Rd @ Summer Hill Dr: ±15,300

| DEMOGRAPHICS                    |          |          |          |
|---------------------------------|----------|----------|----------|
| 2017                            | 1 MILES  | 3 MILES  | 5 MILES  |
| Est. Population                 | 1.069    | 17,352   | 41,135   |
| Est. Daytime Population         | 2,343    | 16,706   | 44,951   |
| Avg. Household Income (\$)      | \$69,695 | \$69,586 | \$69,033 |
| Median Age (Years)              | 47       | 45       | 44       |
| 2022                            |          |          |          |
| Est. Population                 | 1,063    | 17,534   | 41,362   |
| Avg. Household Income (\$)      | \$78,415 | \$78,589 | \$76,810 |
| Annual Growth Rate<br>2017-2022 | -0.11%   | 0.21%    | 0.11%    |