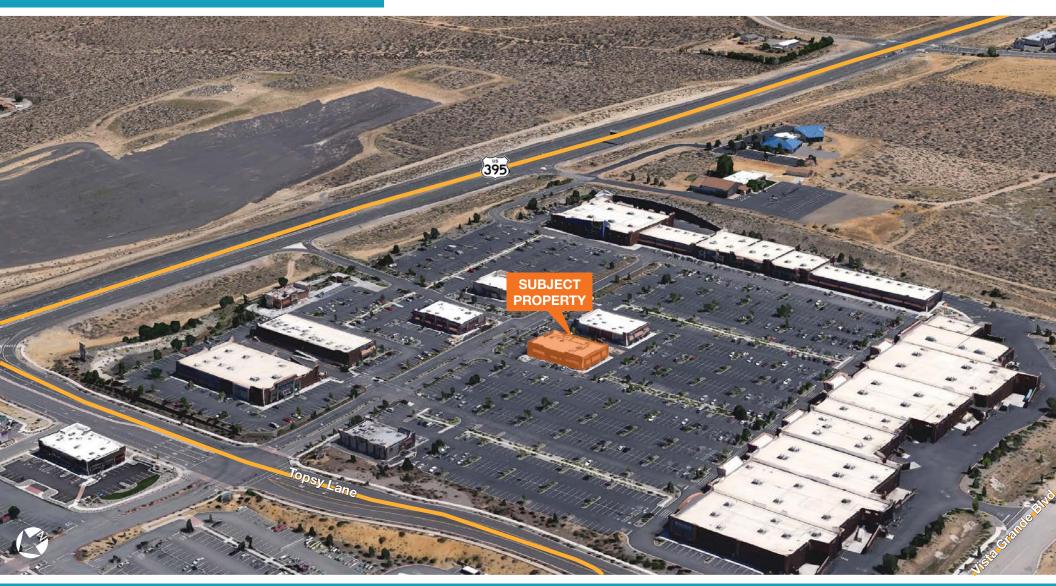

LOCATION

Highly visible location from HWY 395.

Neighboring Tenants Include: Bed Bath & Beyond, Best Buy, Ulta Beauty, Bank of America, Walmart Supercenter, In-N-Out Burger, Boot Barn, Qdoba,

Verizon, and Dollar Tree.

Located in the Carson Valley Center.

**FEATURES** 

Negotiable PSF, NNN.

Class A Multi-tenant retail building.

Strong national tenant retail trade area.

TRAFFIC COUNTS

1 US Hwy 395 @ Topsy Ln: ±40,090

2 Old Clear Creek Rd @ Vista Grande Blvd: ±250