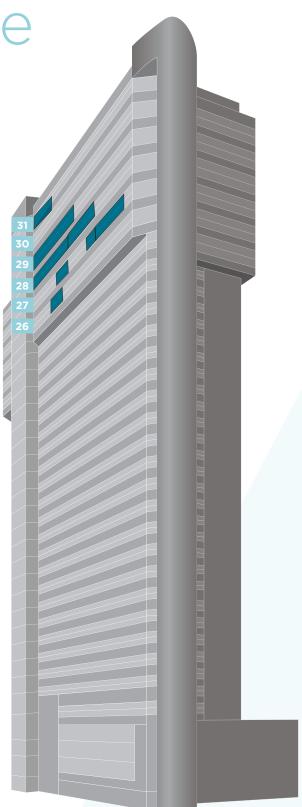

#### 98,555 SF CLASS A OFFICE BUILDING

Space located on floors 26-31 atop the Renaissance Hotel

Dedicated lobby and elevators for CitySpace

Unparalleled downtown Nashville views with floor-to-ceiling windows

# Available Space

| FLOOR 31    | STE 3101 3,810 SF                                                                                   |
|-------------|-----------------------------------------------------------------------------------------------------|
| FLOOR 30    | NO AVAILABLE SPACE                                                                                  |
| FLOOR 29    | STE 2910 2,440 SF   STE 2911 3,543 SF                                                               |
| FLOOR 28    | <b>STE 2802</b> 4,565 SF   <b>STE 2803</b> 5,323 SF<br>STE 2802 & 2803 can be combined for 9,888 SF |
| FLOOR 27    | <b>STE 2712</b> 998 SF                                                                              |
| FLOOR 26    | <b>STE 2607</b> 2,278 SF                                                                            |
| FLOORS 1-25 | RENAISSANCE HOTEL                                                                                   |

9,888 sf largest available contiguous space