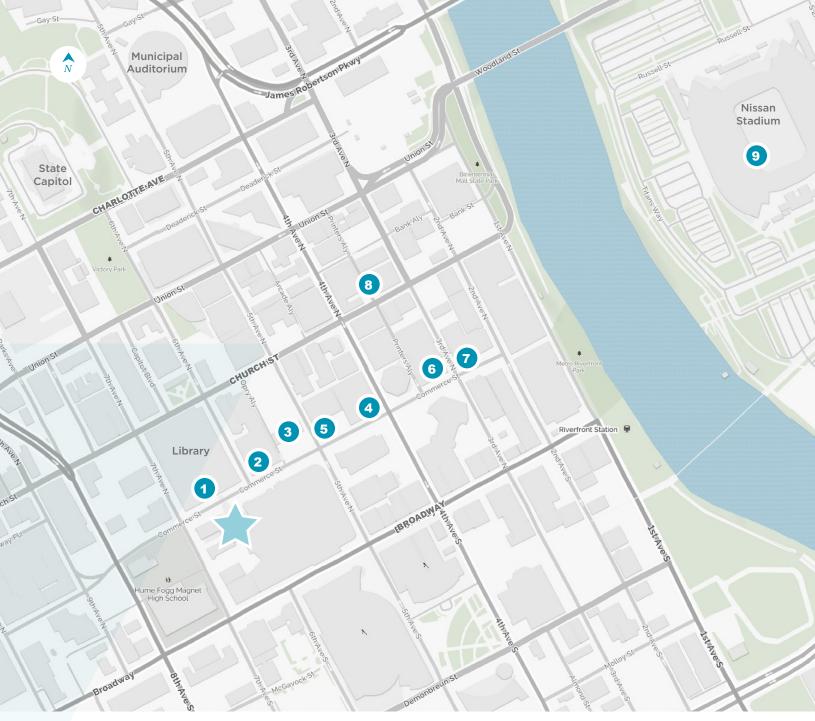

## Parking Options

- Library Garage
  1,360 Spaces
- McKendree Center Garage 520 Spaces
- 5th Avenue of the Arts Garage 1,000 Spaces
- 4th and Commerce Garage 650 Spaces
- 5. L&C Garage 350 Spaces

- 6. Commerce A Garage 570 Spaces
- Commerce B Garage 480 Spaces
- Printers Alley Garage 280 Spaces
- Nissan Stadium
  Shuttle service from 6:30am to 6:30pm
  Stops at 4th & Church and 3rd & Commerce