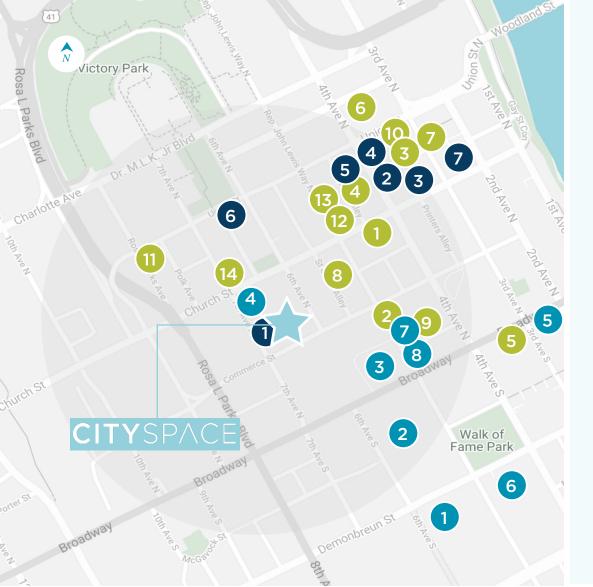

### Area Amenities

#### RESTAURANTS

- 1. Deacon's New South
- 2. Panera Bread
- 3. Skull's Rainbow Room
- 4. The Arcade
- 5. Merchant's
- 6. Jeff Ruby's Steakhouse
- 7. Black Rabbit
- 8. Corner Pub Downtown
- 9. Cafe Lula (at The Ryman)
- 10. Gray & Dudley
- 11. Capitol Grille
- 12. Puckett's
- 13. Woolworth on Fifth
- 14. Morton's Steakhouse

#### HOTELS

- 1. Renaissance Hotel
- 2. Dream Hotel
- 3. Noelle
- 4. The Bobby
- 5. The Fairlane
- 6. Hermitage Hotel
- 7. 21c Museum Hotel

#### ENTERTAINMENT

- 1. Nashville Music City Center
- 2. Bridgestone Arena
- 3. Fifth + Broadway
- 4. Nashville Public Library
- 5. Acme Feed & Seed
- 6. Country Music Hall of Fame
- 7. The Ryman Auditorium
- Tootsie's Orchid Lounge
  + over 30 live music venues on Broadway & 2nd Avenue