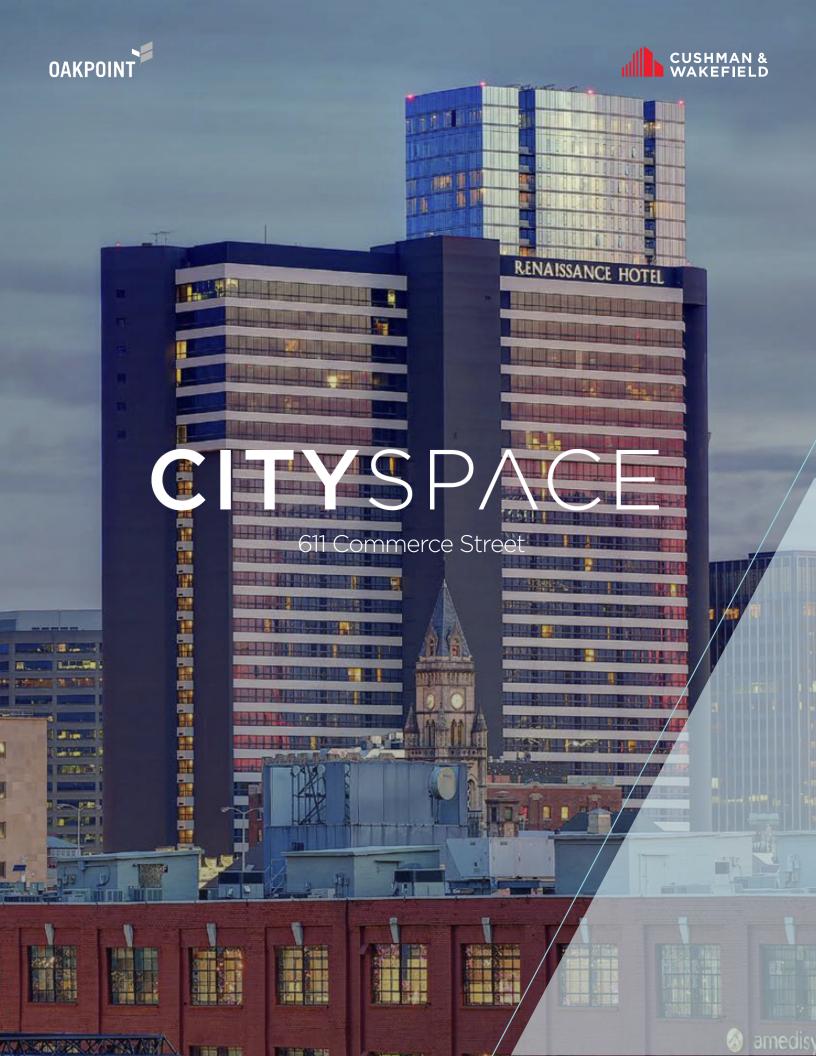

#### 98,555 SF CLASS A OFFICE BUILDING

Space located on floors 26-31 atop the Renaissance Hotel

Dedicated lobby and elevators for CitySpace

Unparalleled downtown Nashville views with floor-to-ceiling windows