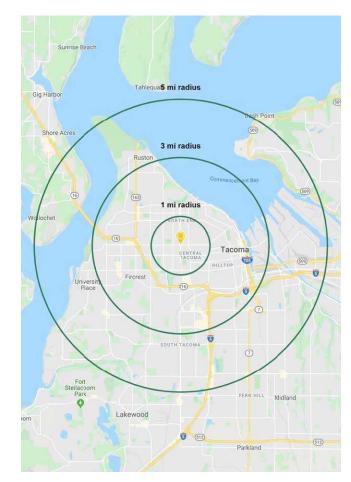

|              |            | \$                |                    |
|--------------|------------|-------------------|--------------------|
| Regis - 2019 | Population | Average HH Income | Daytime Population |
| Mile 1       | 22,419     | \$95,597          | 12,791             |
| Mile 3       | 120,018    | \$83,676          | 132,907            |
| Mile 5       | 233,608    | \$87,385          | 202,778            |