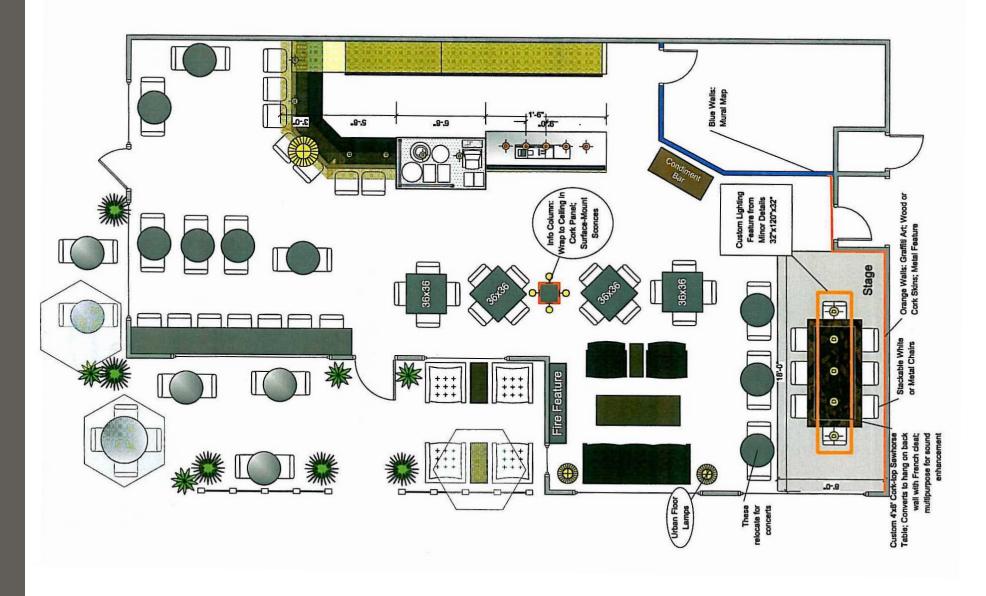

## 1,583 SF \$22.00 PSF PLUS \$8.50 NNN

- Cooler and most FF&E included
- Mixed use building located off bustling 6th Avenue Business District area and North Tacoma neighborhoods
- Unsurpassed street visibility
- · Street parking and under building parking available
- Building has elevator access to all floors & under building parking area
- 1.4 miles from Highway 16 & 2.6 miles from I-5
- · Three blocks from University of Puget Sound