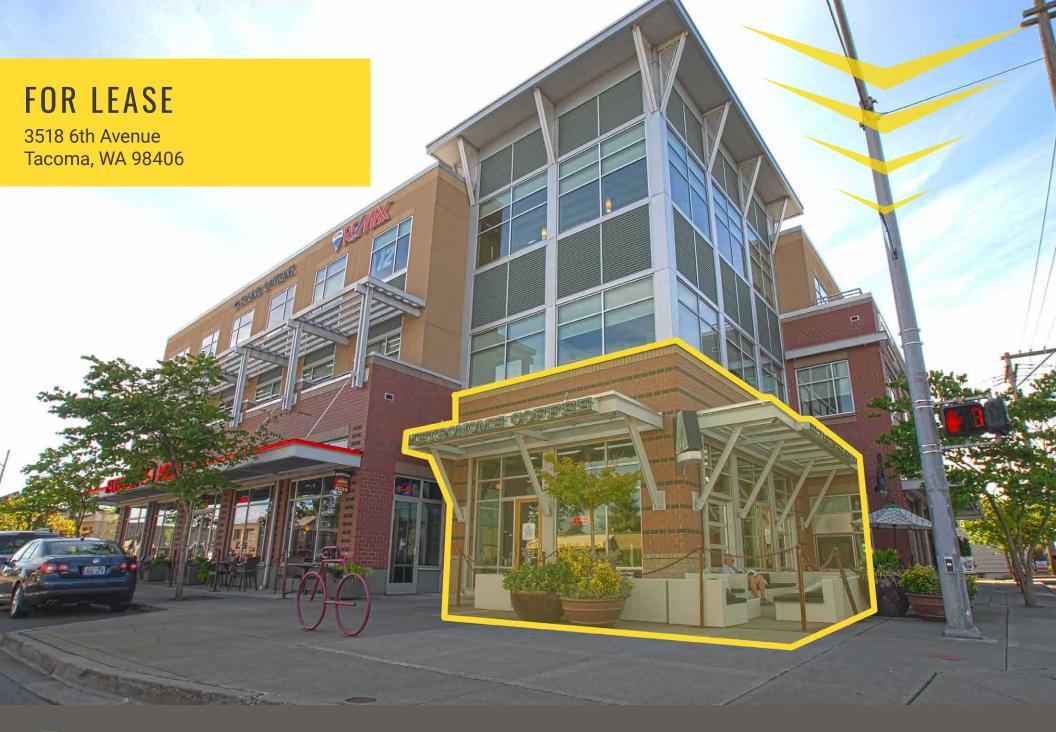

## 3518 6TH AVENUE:

## 1,583 SF \$22.00 PSF PLUS \$8.50 NNN

- Cooler and most FF&E included
- Mixed use building located off bustling 6th Avenue Business District area and North Tacoma neighborhoods
- Unsurpassed street visibility
- · Street parking and under building parking available
- Building has elevator access to all floors & under building parking area
- 1.4 miles from Highway 16 & 2.6 miles from I-5
- · Three blocks from University of Puget Sound