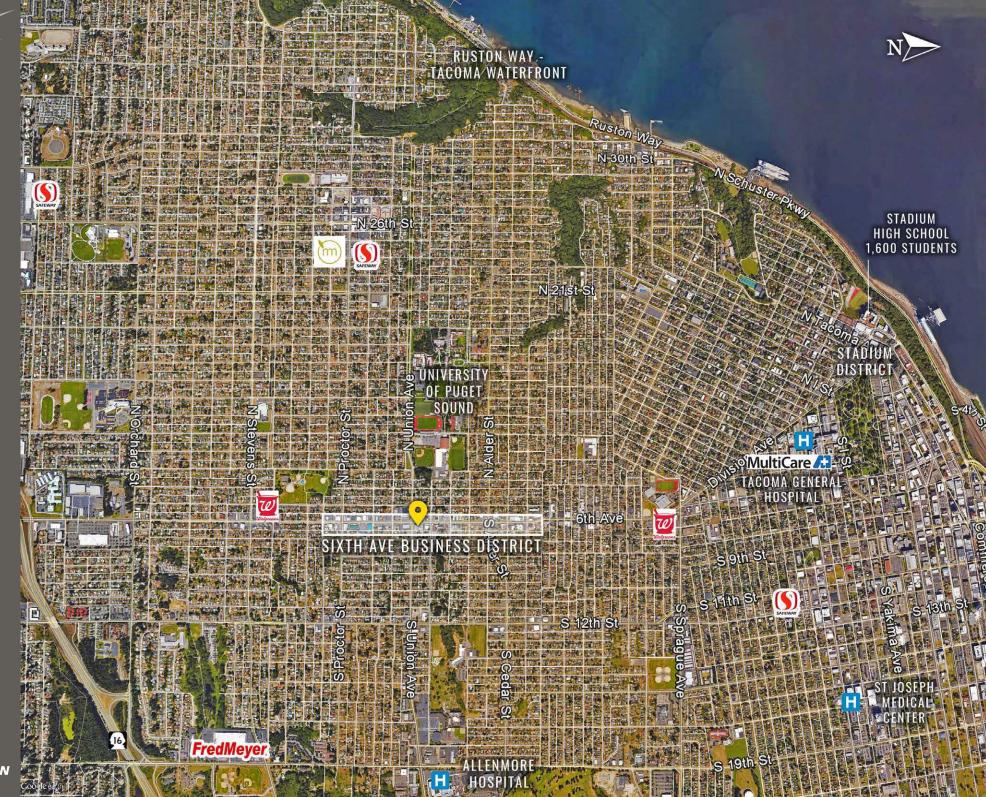

## OUTDOOR SEATING

**IACUMA, WA** is rooted in the arts and has a vibrant urban core that is alive with culture. Situated along the Puget Sound, Tacoma is a mid-sized urban port city of Pierce County just over 30 miles south of Seattle. The museum district is home for its world-renowned Museum of Glass, while the waterfront, parks, gardens and wildlife make Tacoma a nature wonderland ready for all to explore.