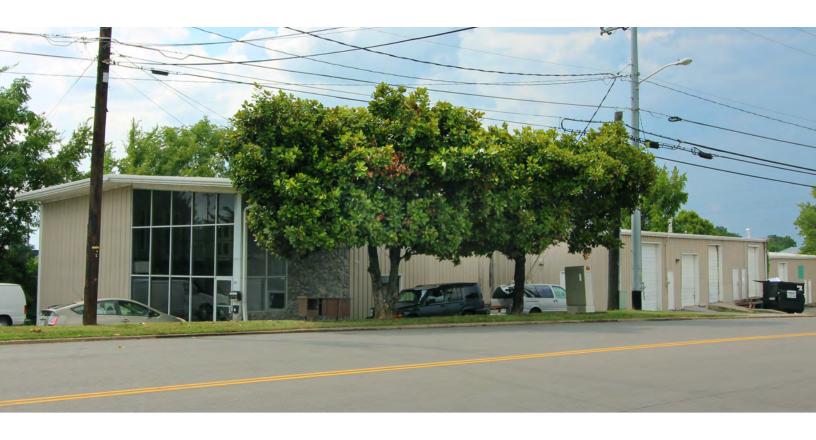

# Office for Lease

199 Spence Lane | Nashville, TN

## Opportunity

- 2,200 sf available
- Convenient location off Lebanon Pike
- Zoned Commercial Services (CS)
- Flexible floor plan
- Second story office space
- Extensive tenant improvement allowances offered