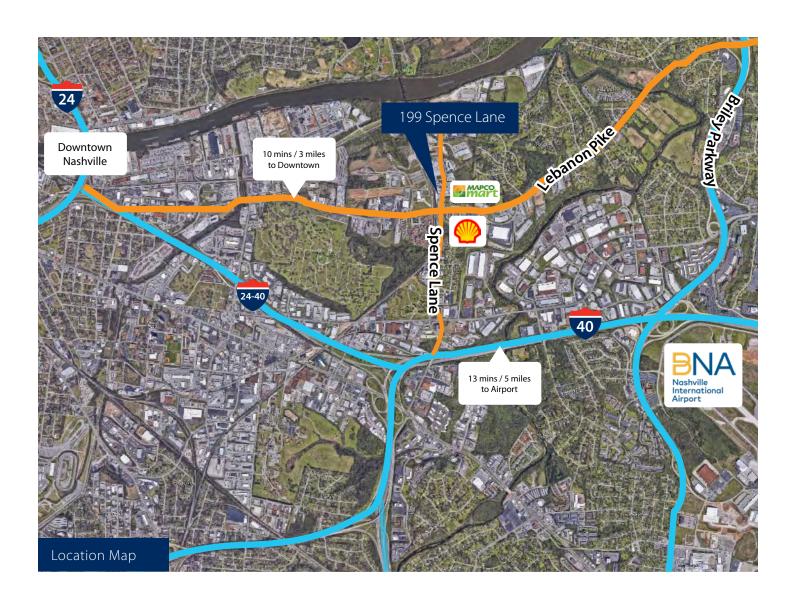

# Office for Lease

199 Spence Lane | Nashville, TN

## Opportunity

- 2,200 sf available
- Convenient location off Lebanon Pike
- Zoned Commercial Services (CS)
- Flexible floor plan
- Second story office space
- Extensive tenant improvement allowances offered