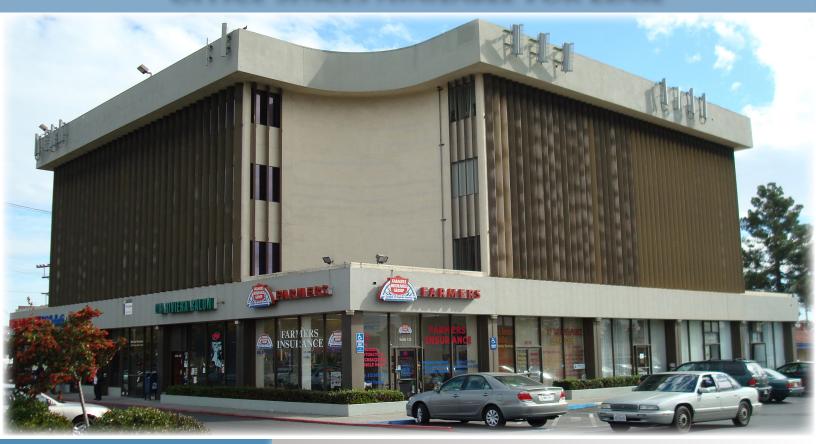

# 14895 EAST 14TH | SAN LEANDRO, CA

## OFFICE SPACES AVAILABLE FOR LEASE

### **BUILDING FEATURES:**

- Four story building
- High exposure-situated on the corner of a major intersection
- Great suites available to suit any needs
- Free Conference Room
- Ample parking
- Easy Access To I-580 & I-880
- Adjacent Suites Can Be Combined For Larger Requirements
- Lease Rate: \$1.25 Per Square Foot, Full Service