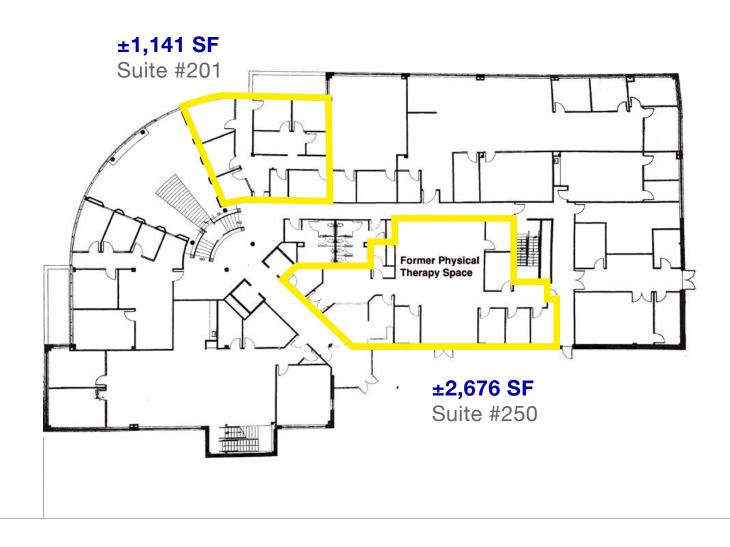

#### ±1,141 SF

Suite #201

#### ±2.676 SF

Suite #250 Physical Therapy Space

#### Suite #250 Buildout

- Former Physical Therapy space
- Suite is a great turn key option for another Physical Therapist
- Suite has it's own separate entrance straight off the main parking lot (see floor plan)