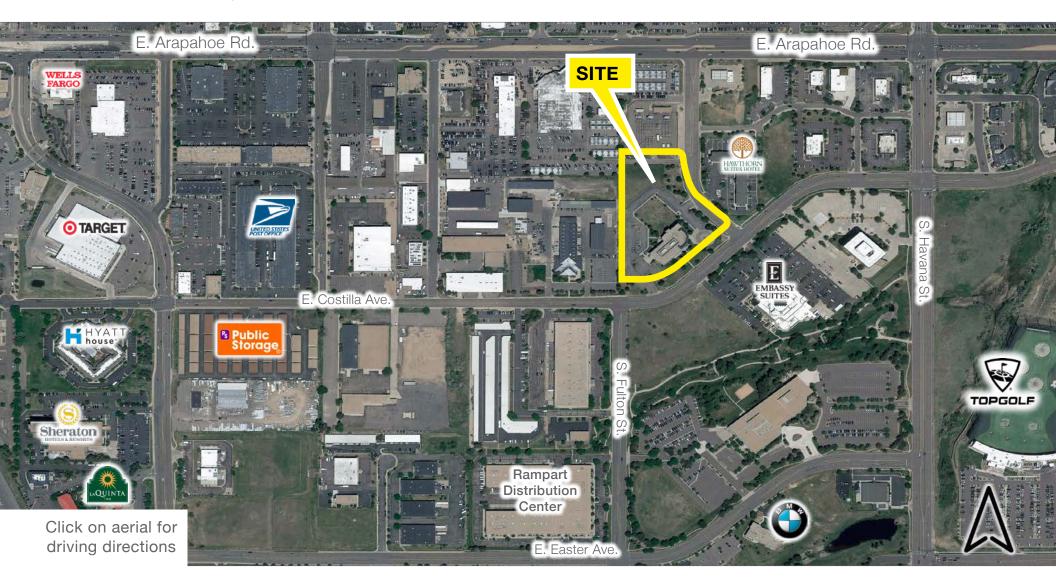

## LOCATION

**David Foley** 

DFoley@Buellco.com

303.229.8643 (cell)

CLICK ON NAME TO EMAIL

Buell & Company
50 S. Steele St, Suite 100 Denver, CO 80209

The information contained herein and attached is provided from sources deemed reliable. However, we do not guarantee any of the information as it is subject to errors, omissions, withdrawal from market, or change in terms, all without notice.

David Foley DFoley@Buellco.com

303.229.8643 (cell)

CLICK ON NAME TO EMAIL

**Buell & Company** 50 S. Steele St, Suite 100 Denver, CO 80209

6825 S Galena St. | Centennial, CO 80112