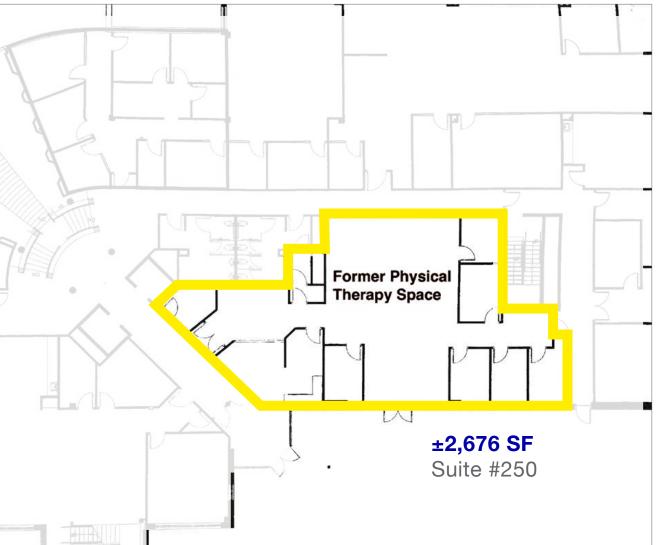

#### ±2.676 SF

Suite #250 Physical Therapy Space

#### Suite #250 Buildout

- Former Physical Therapy space
- Suite is a great turn key option for another Physical Therapist
- Suite has it's own separate entrance straight off the main parking lot (see floor plan)

# SUITE 250 FLOOR PLAN

David Foley DFoley@Buellco.com 303.229

303.229.8643 (cell)

CLICK ON NAME TO EMAIL

**Buell & Company** 50 S. Steele St, Suite 100 Denver, CO 80209

The information contained herein and attached is provided from sources deemed reliable. However, we do not guarantee any of the information as it is subject to errors, omissions, withdrawal from market, or change in terms, all without notice.