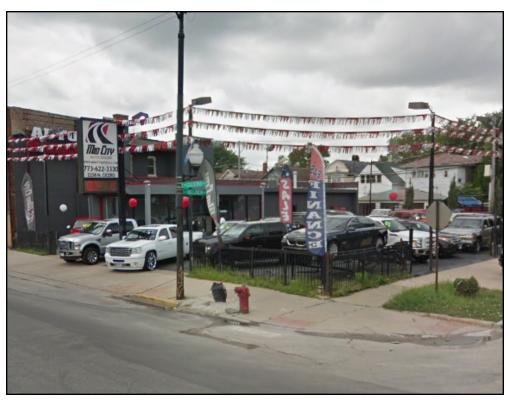

### **Property Overview**

At the corner of Belden and Cicero, a net leased car dealership is available for sale. The property features a large fenced yard with a small office building. A new 5-year lease was signed with a car dealership, generating \$54,000 in annual rent. Ownership is responsible only for taxes and insurance on the property. Nearby businesses include McDonald's, Walgreens, Dunkin', Presence Medical Group and more. With 75' of frontage on Cicero, this is a highly visible site with tons of potential.

#### **Property Highlights**

- Net leased car dealership
- At corner of Cicero and Belden
- New 5-year lease

Net Leased Car Dealership

with New 5-Year Lease

- Includes small office building
- Current Annual Rent: \$54,000
- Current NOI: \$37,800
- Owner pays taxes & insurance
- Nearby businesses: McDonald's, Walgreens, Dunkin' and more
- Highly visible with 75' of frontage
- Traffic Count: 29,400 cars daily
- Land Area: 8,850 SF
- Zoning: C2-1, part of Northwest Industrial Corridor TIF
- Taxes (2018): \$15,200