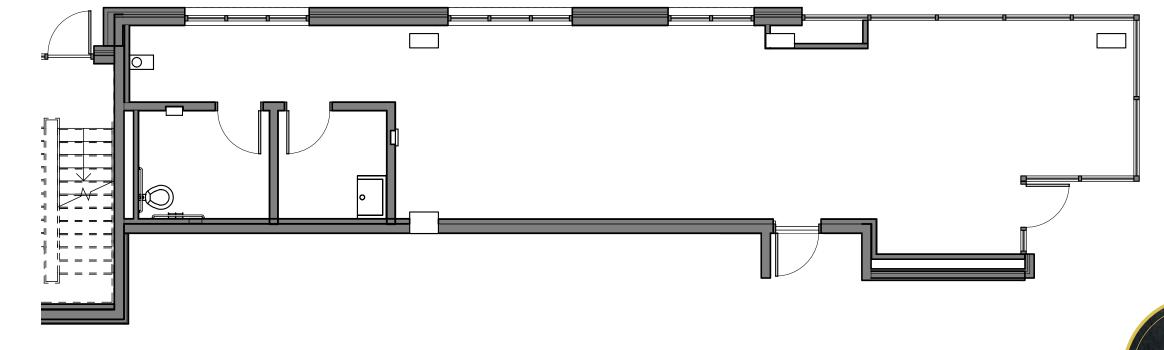

## **BUILDING INFO**

Broker: Jawara Partee 720 833 4634

jawara.partee@colliers.com

Lease Rate: \$35.00/SF NNN

NNN: TBD
Total Available: 1,100 RSF

## HIGHLIGHTS

- Ground floor retail space in the heart of Union Station
- Located on the ground floor of Ashley Union Station, a 107 unit multi-family building
  - Grease trap and hood in place
- 3 designated retail parking spaces
- Directly across from Hotel Indigo
- Extremely high income area
- Conveniently located between King Soopers and Whole Foods Market