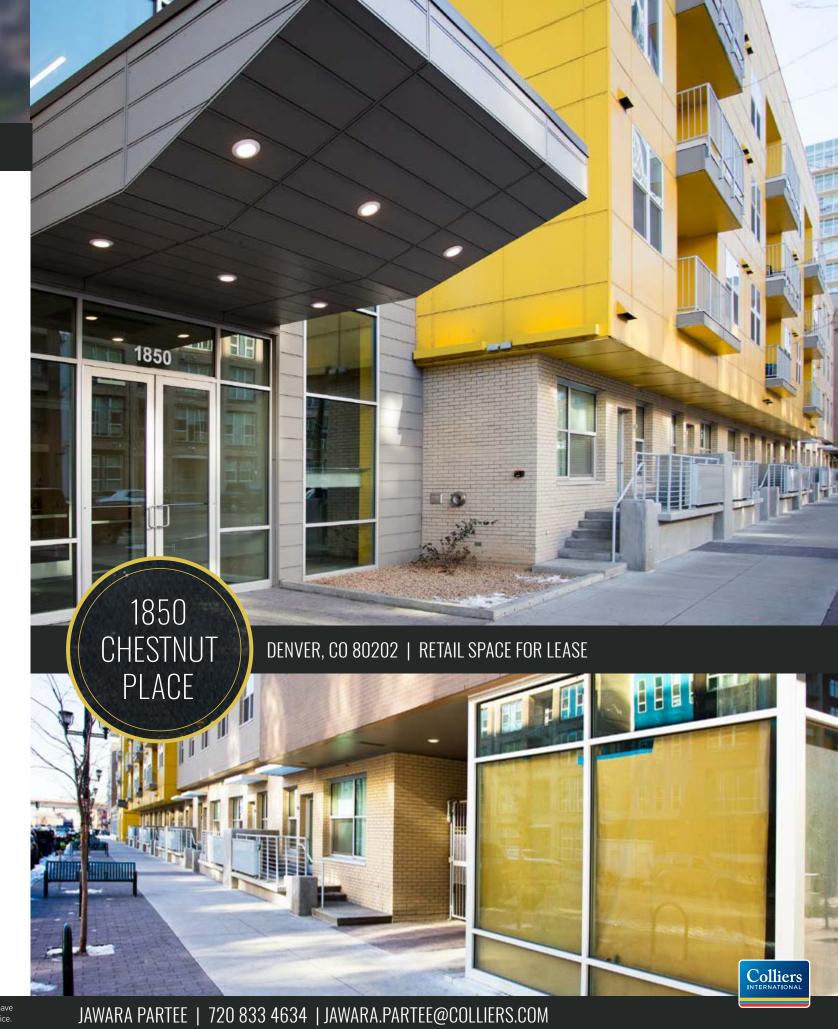

## HIGHLIGHTS

- Ground floor retail space in the heart of Union Station
- Located on the ground floor of Ashley Union Station, a 107 unit multi-family building
  - Grease trap and hood in place
- 3 designated retail parking spaces
- Directly across from Hotel Indigo
- Extremely high income area
- Conveniently located between King Soopers and Whole Foods Market