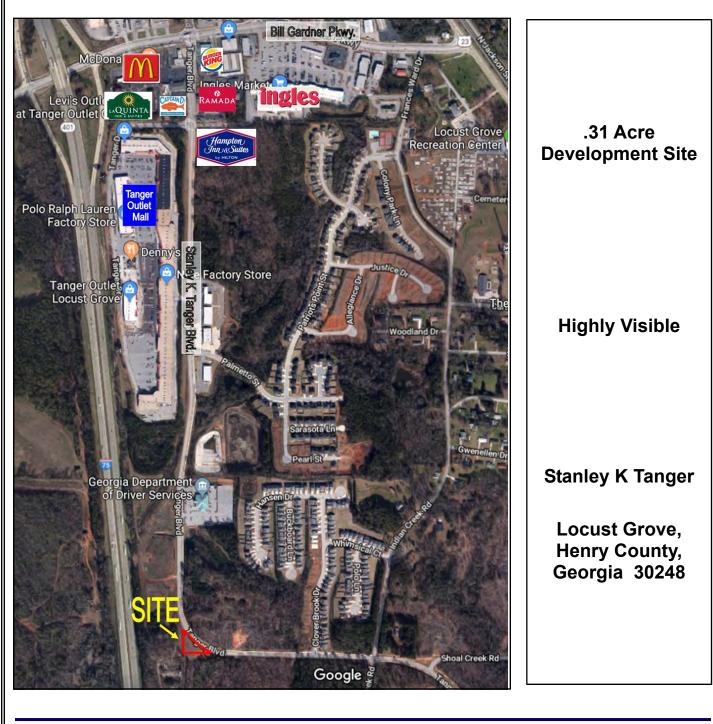

Fax

**PROPERTY OVERVIEW** 

| LOCATION:                       | Subject property is located down from the Georgia Department of Driver Services.                                                                                                                                                                                                                                                                              |  |
|---------------------------------|---------------------------------------------------------------------------------------------------------------------------------------------------------------------------------------------------------------------------------------------------------------------------------------------------------------------------------------------------------------|--|
| SITE<br>INFORMATION:            | <ul> <li>.31 Acres</li> <li>401.54± Feet of frontage on Tanger Boulevard</li> </ul>                                                                                                                                                                                                                                                                           |  |
| TAX ID:                         | <ul> <li>129-01044006 (.11 Acres)</li> <li>129-01044005 (.20 Acres)</li> </ul>                                                                                                                                                                                                                                                                                |  |
| TOPOGRAPHY:                     | Reasonably level, road grade                                                                                                                                                                                                                                                                                                                                  |  |
| ZONED:                          | M1 - Light Industrial                                                                                                                                                                                                                                                                                                                                         |  |
| AVERAGE DAILY<br>TRAFFIC COUNT: | <ul> <li>76,900 vehicles per day on Interstate 75</li> <li>21,300 vehicles per day on Bill Gardner Parkway</li> </ul>                                                                                                                                                                                                                                         |  |
| UTILITIES:                      | <ul> <li>Water/Sewer: Henry County Water &amp; Sewage Authority</li> <li>Electricity: Georgia Power</li> <li>Gas: Atlanta Gas Light</li> <li>Telephone: AT&amp;T</li> </ul>                                                                                                                                                                                   |  |
| PROPERTY<br>TAX BILL:           | \$100.12 (2019)                                                                                                                                                                                                                                                                                                                                               |  |
| NEIGHBORS:                      | Georgia Department of Driver Services, Tanger Outlet Mall (See<br>Pages 6-7), Ingles Grocery, McDonald's, IHOP, QT Fuel Center,<br>Dairy Queen, Wal-Mart, Captain D's, Ramada Inn, LaQuinta Inn<br>& Suites, Zaxby's, Burger King, McDonald's Denny's, Sunrise<br>China, Mexican Grill, Huddle House, Pizza Hut, Subway, Taco<br>Bell, Kentucky Fried Chicken |  |
| SALES PRICE:                    | \$125,000                                                                                                                                                                                                                                                                                                                                                     |  |