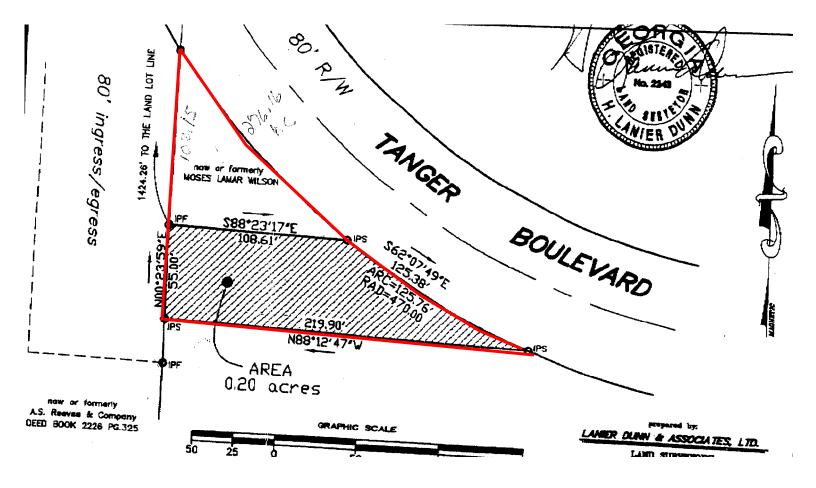

Fax

**PROPERTY OVERVIEW** 

| LOCATION:                       | Subject property is located down from the Georgia Department of Driver Services.                                                                                                                                                                                                                                                                              |  |
|---------------------------------|---------------------------------------------------------------------------------------------------------------------------------------------------------------------------------------------------------------------------------------------------------------------------------------------------------------------------------------------------------------|--|
| SITE<br>INFORMATION:            | <ul> <li>.31 Acres</li> <li>401.54± Feet of frontage on Tanger Boulevard</li> </ul>                                                                                                                                                                                                                                                                           |  |
| TAX ID:                         | <ul> <li>129-01044006 (.11 Acres)</li> <li>129-01044005 (.20 Acres)</li> </ul>                                                                                                                                                                                                                                                                                |  |
| TOPOGRAPHY:                     | Reasonably level, road grade                                                                                                                                                                                                                                                                                                                                  |  |
| ZONED:                          | M1 - Light Industrial                                                                                                                                                                                                                                                                                                                                         |  |
| AVERAGE DAILY<br>TRAFFIC COUNT: | <ul> <li>76,900 vehicles per day on Interstate 75</li> <li>21,300 vehicles per day on Bill Gardner Parkway</li> </ul>                                                                                                                                                                                                                                         |  |
| UTILITIES:                      | <ul> <li>Water/Sewer: Henry County Water &amp; Sewage Authority</li> <li>Electricity: Georgia Power</li> <li>Gas: Atlanta Gas Light</li> <li>Telephone: AT&amp;T</li> </ul>                                                                                                                                                                                   |  |
| PROPERTY<br>TAX BILL:           | \$100.12 (2019)                                                                                                                                                                                                                                                                                                                                               |  |
| NEIGHBORS:                      | Georgia Department of Driver Services, Tanger Outlet Mall (See<br>Pages 6-7), Ingles Grocery, McDonald's, IHOP, QT Fuel Center,<br>Dairy Queen, Wal-Mart, Captain D's, Ramada Inn, LaQuinta Inn<br>& Suites, Zaxby's, Burger King, McDonald's Denny's, Sunrise<br>China, Mexican Grill, Huddle House, Pizza Hut, Subway, Taco<br>Bell, Kentucky Fried Chicken |  |
| SALES PRICE:                    | \$125,000                                                                                                                                                                                                                                                                                                                                                     |  |