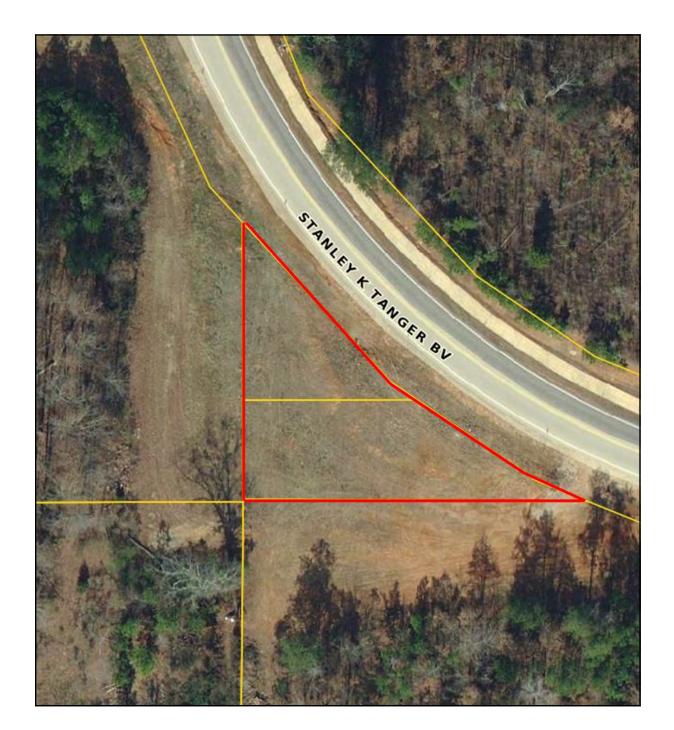

Fax

**PROPERTY OVERVIEW** 

| LOCATION:                       | Subject property is located down from the Georgia Department of Driver Services.                                                                                                                                                                                                                                                                              |  |
|---------------------------------|---------------------------------------------------------------------------------------------------------------------------------------------------------------------------------------------------------------------------------------------------------------------------------------------------------------------------------------------------------------|--|
| SITE<br>INFORMATION:            | <ul> <li>.31 Acres</li> <li>401.54± Feet of frontage on Tanger Boulevard</li> </ul>                                                                                                                                                                                                                                                                           |  |
| TAX ID:                         | <ul> <li>129-01044006 (.11 Acres)</li> <li>129-01044005 (.20 Acres)</li> </ul>                                                                                                                                                                                                                                                                                |  |
| TOPOGRAPHY:                     | Reasonably level, road grade                                                                                                                                                                                                                                                                                                                                  |  |
| ZONED:                          | M1 - Light Industrial                                                                                                                                                                                                                                                                                                                                         |  |
| AVERAGE DAILY<br>TRAFFIC COUNT: | <ul> <li>76,900 vehicles per day on Interstate 75</li> <li>21,300 vehicles per day on Bill Gardner Parkway</li> </ul>                                                                                                                                                                                                                                         |  |
| UTILITIES:                      | <ul> <li>Water/Sewer: Henry County Water &amp; Sewage Authority</li> <li>Electricity: Georgia Power</li> <li>Gas: Atlanta Gas Light</li> <li>Telephone: AT&amp;T</li> </ul>                                                                                                                                                                                   |  |
| PROPERTY<br>TAX BILL:           | \$100.12 (2019)                                                                                                                                                                                                                                                                                                                                               |  |
| NEIGHBORS:                      | Georgia Department of Driver Services, Tanger Outlet Mall (See<br>Pages 6-7), Ingles Grocery, McDonald's, IHOP, QT Fuel Center,<br>Dairy Queen, Wal-Mart, Captain D's, Ramada Inn, LaQuinta Inn<br>& Suites, Zaxby's, Burger King, McDonald's Denny's, Sunrise<br>China, Mexican Grill, Huddle House, Pizza Hut, Subway, Taco<br>Bell, Kentucky Fried Chicken |  |
| SALES PRICE:                    | \$125,000                                                                                                                                                                                                                                                                                                                                                     |  |

Cbcworldwide.com

Stanley K. Tanger Blvd - Locust Grove, GA 30248

**TOPOGRAPHY MAP** 

Stanley K Tanger Blvd - Locust Grove, GA 30248

**TANGER OUTLET - STORE LAYOUT** 