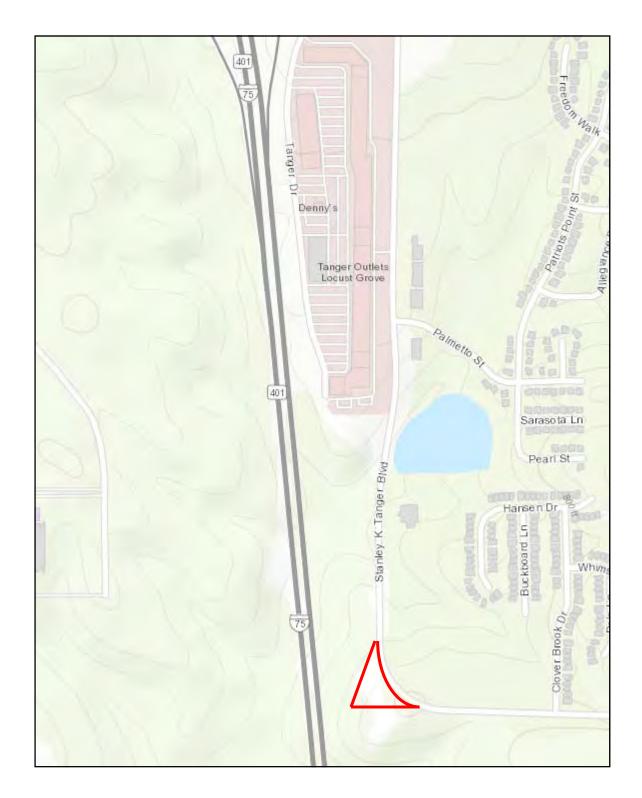

Fax

**PROPERTY OVERVIEW** 

| LOCATION:                       | Subject property is located down from the Georgia Department of Driver Services.                                                                                                                                                                                                                                                                              |  |
|---------------------------------|---------------------------------------------------------------------------------------------------------------------------------------------------------------------------------------------------------------------------------------------------------------------------------------------------------------------------------------------------------------|--|
| SITE<br>INFORMATION:            | <ul> <li>.31 Acres</li> <li>401.54± Feet of frontage on Tanger Boulevard</li> </ul>                                                                                                                                                                                                                                                                           |  |
| TAX ID:                         | <ul> <li>129-01044006 (.11 Acres)</li> <li>129-01044005 (.20 Acres)</li> </ul>                                                                                                                                                                                                                                                                                |  |
| TOPOGRAPHY:                     | Reasonably level, road grade                                                                                                                                                                                                                                                                                                                                  |  |
| ZONED:                          | M1 - Light Industrial                                                                                                                                                                                                                                                                                                                                         |  |
| AVERAGE DAILY<br>TRAFFIC COUNT: | <ul> <li>76,900 vehicles per day on Interstate 75</li> <li>21,300 vehicles per day on Bill Gardner Parkway</li> </ul>                                                                                                                                                                                                                                         |  |
| UTILITIES:                      | <ul> <li>Water/Sewer: Henry County Water &amp; Sewage Authority</li> <li>Electricity: Georgia Power</li> <li>Gas: Atlanta Gas Light</li> <li>Telephone: AT&amp;T</li> </ul>                                                                                                                                                                                   |  |
| PROPERTY<br>TAX BILL:           | \$100.12 (2019)                                                                                                                                                                                                                                                                                                                                               |  |
| NEIGHBORS:                      | Georgia Department of Driver Services, Tanger Outlet Mall (See<br>Pages 6-7), Ingles Grocery, McDonald's, IHOP, QT Fuel Center,<br>Dairy Queen, Wal-Mart, Captain D's, Ramada Inn, LaQuinta Inn<br>& Suites, Zaxby's, Burger King, McDonald's Denny's, Sunrise<br>China, Mexican Grill, Huddle House, Pizza Hut, Subway, Taco<br>Bell, Kentucky Fried Chicken |  |
| SALES PRICE:                    | \$125,000                                                                                                                                                                                                                                                                                                                                                     |  |

Cbcworldwide.com

Stanley K. Tanger Blvd - Locust Grove, GA 30248

**TOPOGRAPHY MAP** 

Stanley K Tanger Blvd - Locust Grove, GA 30248

**TANGER OUTLET - STORE LAYOUT** 