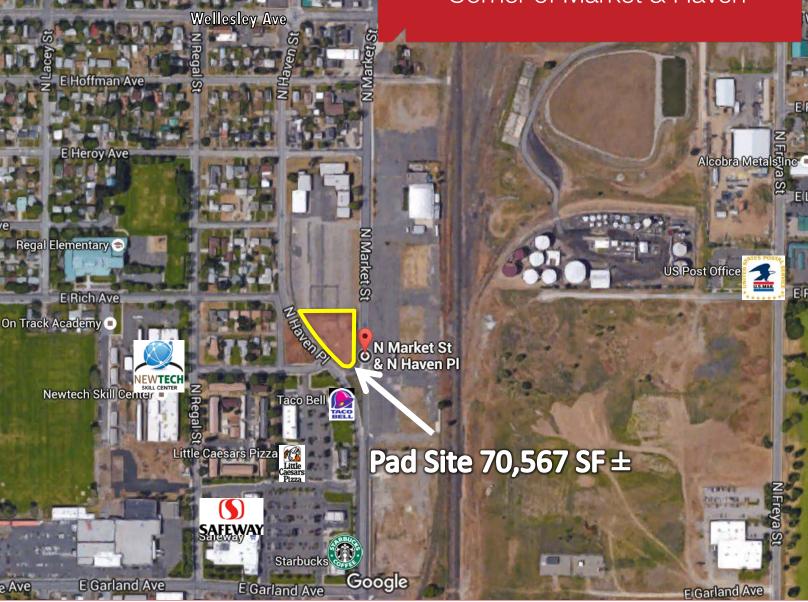

Available for Ground Lease Retail Pad Site Corner of Market & Haven

## **Property Features**

• 70,567 SF ± Retail Pad Available

• Zoning: CC2-DC

Parcel Number: 35032.2303

• Excellent Visibility

Traffic Count: 30,500 ± Cars/Day