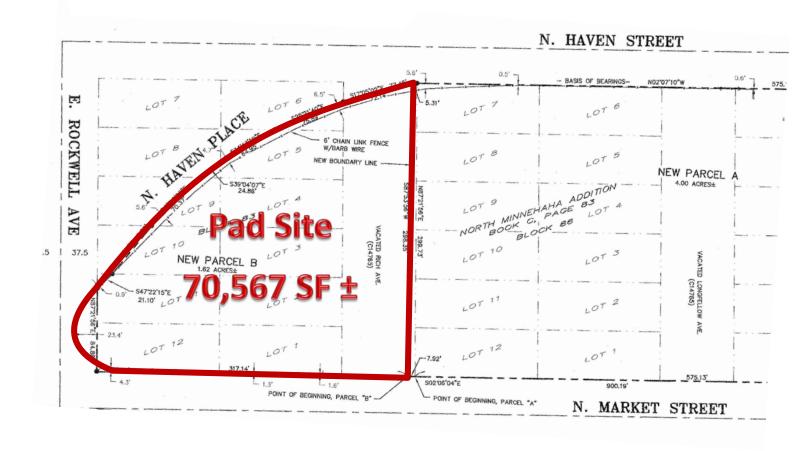

## **Property Features**

• 70,567 SF ± Retail Pad Available

• Zoning: CC2-DC

Parcel Number: 35032.2303

• Excellent Visibility

Traffic Count: 30,500 ± Cars/Day