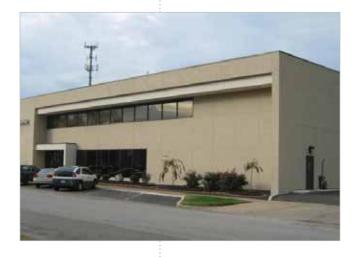

## OFFICE SPACE

600 MADISON AVENUE :: MADISON, ILLINOIS

## **FEATURES**

- 4,735 rentable square feet available for lease
- Total Property SF: 9,221 RSF
- Parking Ratio: 3.5 spaces per 1,000 SF
- Year Built: 1983
- \$14.00/SF/Year, Full Service

FOR MORE INFORMATION PLEASE CONTACT