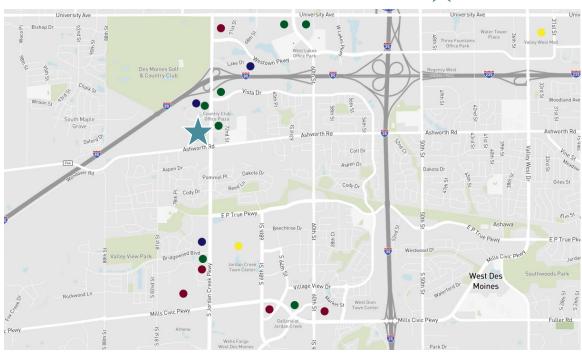

### LOCATION & NEARBY AMENITIES

## Restaurants/Fast Food

Granite City Food & Brewery
Table 128 Bistro and Bar
Mandarin Grill & Sushi
Biaggi's Ristorante Italiano
Panera

Panera

Arby's

Taco John's

Burger King

McDonald's

Culver's

Perkin's Restaurant & Bakery

Pancheros

Scratch Cupcakery

Starbuck's

Firebirds Wood Fired Grill

### Hotels

West Des Moines Marriott Candlewood Suites

SpringHill Suites by Marriott

Fairfield Inn & Suites

Hampton Inn

Staybridge Suites

Holiday Inn Express & Suites

#### Grocery/Convenience

Hy-Vee Health Market

Hy-Vee Grocery

Kum & Go

Casey's General Store

Trader Joe's

### Shopping Mall

Jordan Creek Town Center

Scheel's

Dillard's

Century 20 Theater

Lowe's

Best Buy

Costco

Nordstrom Rack

Valley West Mall

Von Maur

JC Penney

Target