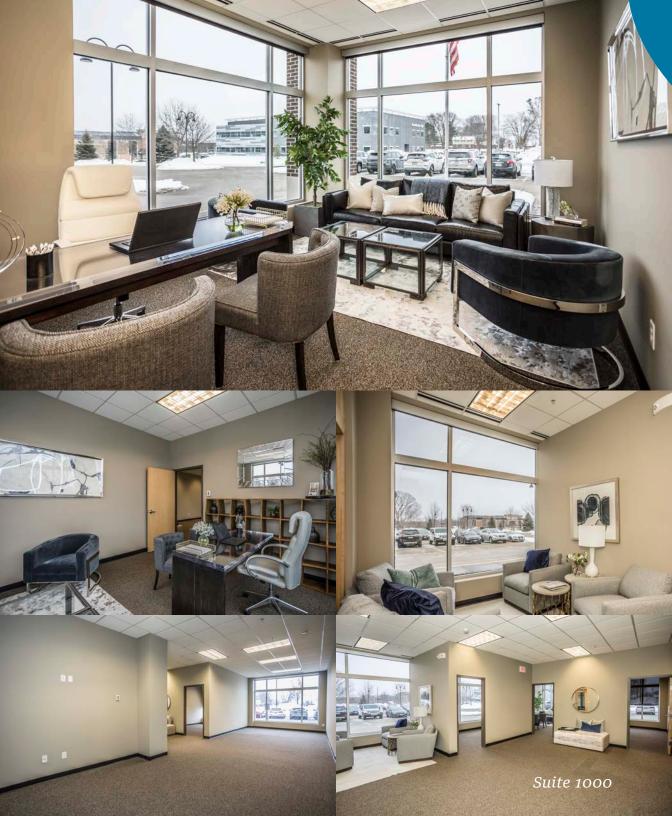

Scheel's

Dillard's

Century 20 Theater

Lowe's

Best Buy

Costco

Nordstrom Rack

Valley West Mall

Von Maur

JC Penney

Target



## THE DEPOT | 1045 76th St | West Des Moines, IA

Lease Rate: \$16.00/SF NNN

Term: 5-year preferred Class A office building Parking ratio: 4/1,000

Monument signage opportunity Close proximity to retail services Convenient access to I-80 via Jordan Creek Pkwy Full height windows for generous natural light

Owned by:



Managed by:



The information contained herein has been given to us by the owner of the property or other sources we deem reliable. We have no reason to doubt its accuracy, but we do not guarantee it. All information should be verified prior to purchase or lease. Jones Lang LaSalle Brokerage, Inc. is a licensed broker in the State of Iowa.



## FIRST FLOOR 1,693 SF

## **Suite Information:**

Suite 1000: 1,693 SF \$3,905 /month Gross



# THIRD FLOOR 3,433 - 5,134 SF

## **Suite Information:**

Build out includes nine offices, one executive office, conference room, break room and open office area







For leasing information, contact:

Justin Lossner, CCIM, SIOR +1 515 371 0846 justin.lossner@am.jll.com Kate Fanter Byus +1 515 865 8216 kate.byus@am.jll.com

The information contained herein has been given to us by the owner of the property or other sources we deem reliable. We have no reason to doubt its accuracy, but we do not guarantee it. All information should be verified prior to purchase or lease. Jones Lang LaSalle Brokerage, Inc. is a licensed broker in the State of Iowa.