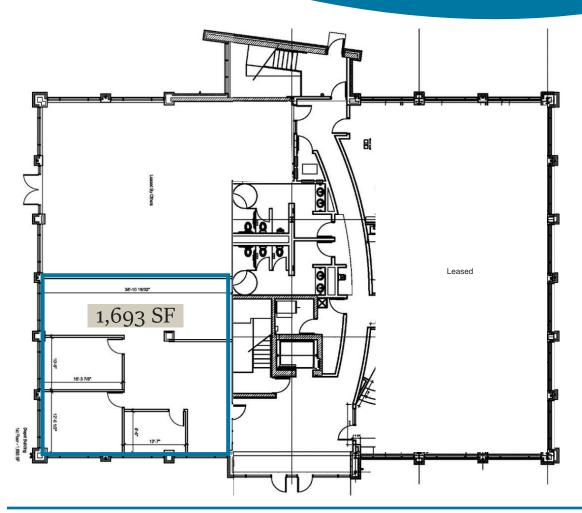

## FIRST FLOOR 1,693 SF

## **Suite Information:**

Suite 1000: 1,693 SF \$3,905 /month Gross