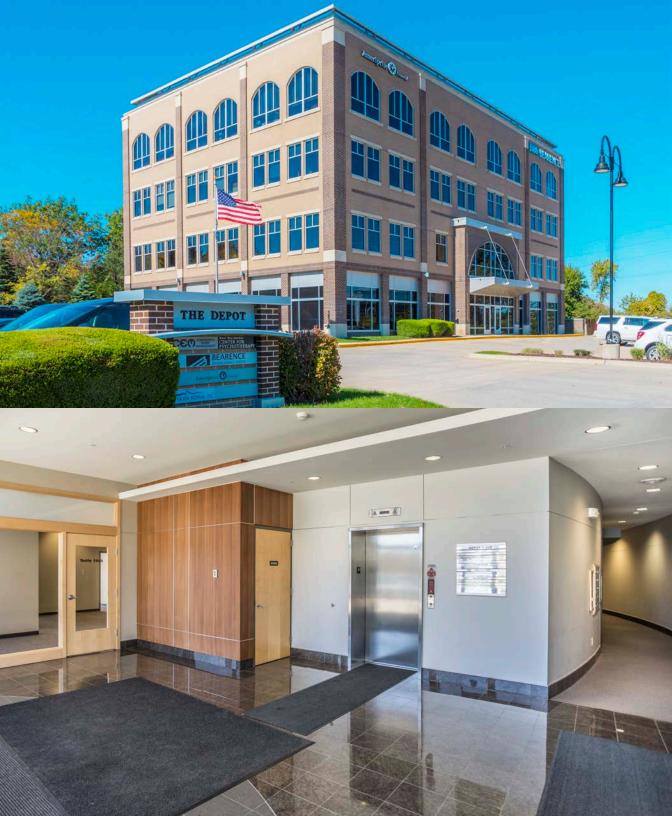

## THE DEPOT

1045 76th St | West Des Moines, IA

Class A Office Available For Lease

Justin Lossner, CCIM, SIOR +1 515 371 0846 justin.lossner@am.jll.com Kate Fanter Byus +1 515 865 8216 kate.byus@am.jll.com

## THE DEPOT | 1045 76th St | West Des Moines, IA

Lease Rate: \$16.00/SF NNN

Term: 5-year preferred Class A office building Parking ratio: 4/1,000

Monument signage opportunity Close proximity to retail services Convenient access to I-80 via Jordan Creek Pkwy Full height windows for generous natural light