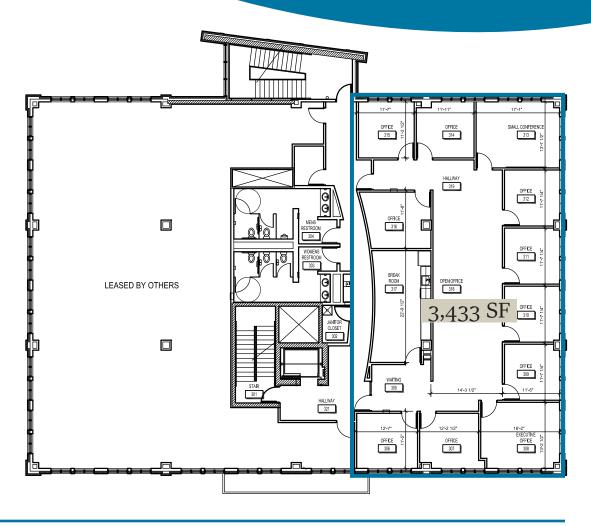

# THIRD FLOOR 3,433 - 5,134 SF

## **Suite Information:**

Build out includes nine offices, one executive office, conference room, break room and open office area

For leasing information, contact:

Justin Lossner, CCIM, SIOR +1 515 371 0846 justin.lossner@am.jll.com Kate Fanter Byus +1 515 865 8216 kate.byus@am.jll.com