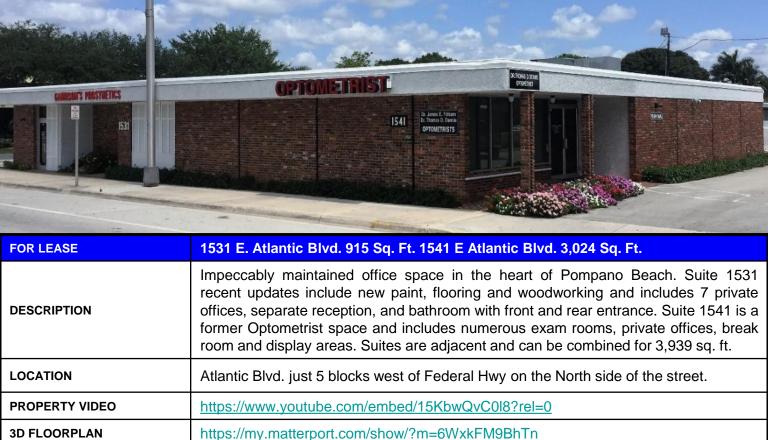

## Centrally Located Office Space for Lease

For Lease \$18.36/ Sq. Ft. Gross 1531 & 1541 East Atlantic Blvd. Pompano Beach, FL 33060

PARKING 25 Pa

**PRICING** 

**YEAR BUILT** 

**ZONING/ FOLIO** 

**DEMOGRAPHICS** 

2019 Estimate

25 Parking Spaces (Common)

Zoning TO-EOD Folio 4842 36 15 0010

1971

TRAFFIC COUNT 43,439 cars daily

 1 mile
 3 mile
 5 mile

 HH Population:
 18,412
 99,030
 235,603

 Average HH Income:
 \$71,663
 \$79,698
 \$76,552

Disclaimer: This offering subject to errors, omissions, prior sale or withdrawal without notice.

1233 E. Hillsboro Blvd Deerfield Beach, FL 33441

> 954.427.8686 T. 954.427.0117 F.

1531 E Atlantic Blvd \$1,400 & 1541 E. Atlantic Blvd. \$4,626 per month or \$18.36/SF.

Tenant pays their own trash, electric and insurance. Landlord pays water.