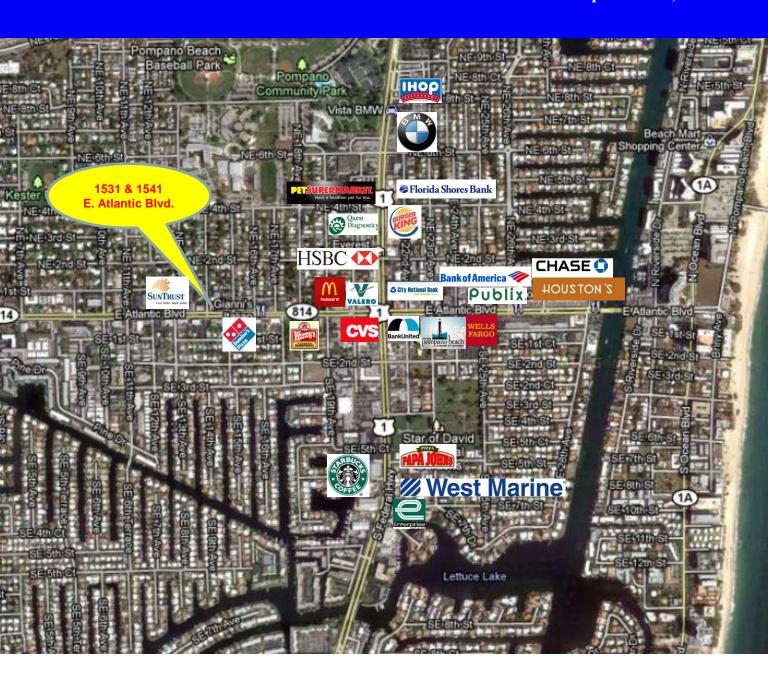

## **Location Map**

For Lease \$18.36/ Sq. Ft. Gross 1531 & 1541 East Atlantic Blvd. Pompano Beach, FL 33060

Disclaimer: This offering subject to errors, omissions, prior sale or withdrawal without notice.