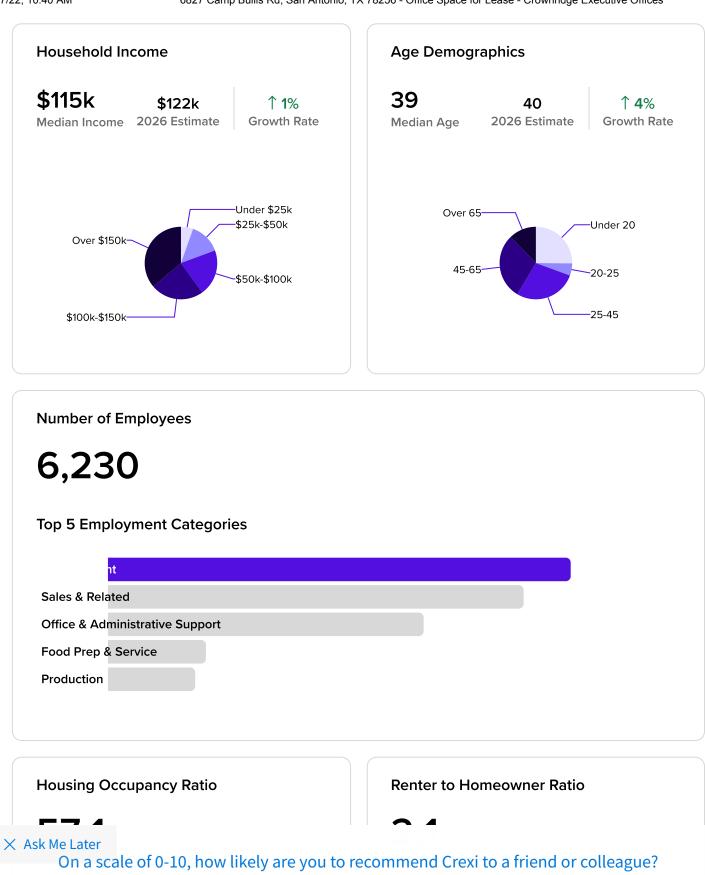

## **Demographic Insights**

On a scale of 0-10, how likely are you to recommend Crexi to a friend or colleague?

5

6

3

4

2

9