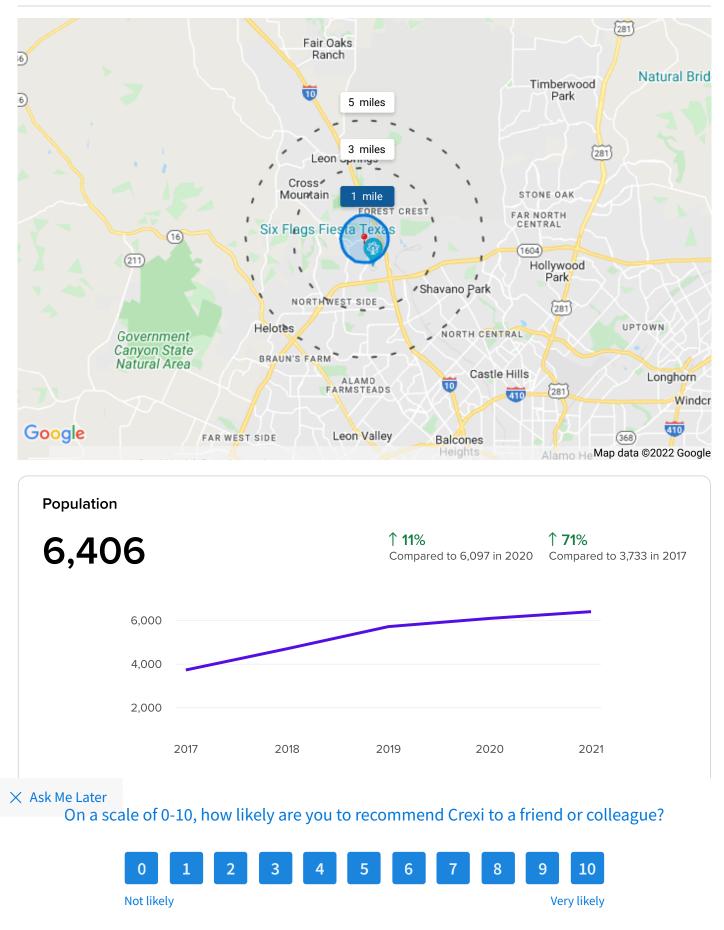

## **Demographic Insights**

On a scale of 0-10, how likely are you to recommend Crexi to a friend or colleague?

5

6

3

4

2

9