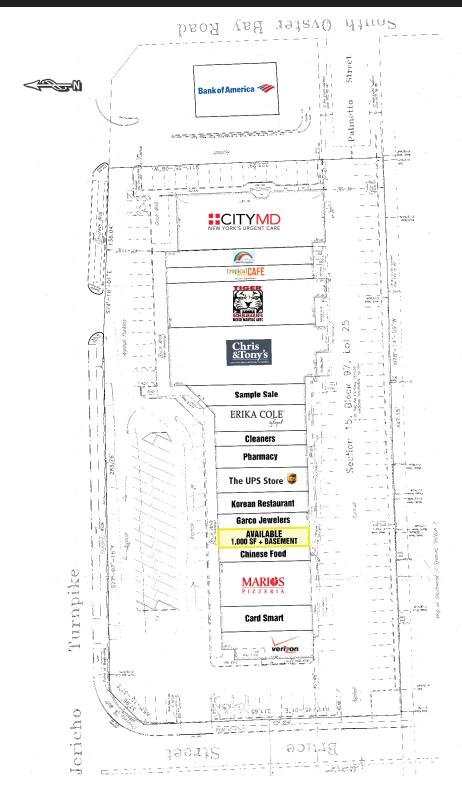

Available 1,000 square feet + basement

**Asking Rent Upon Request** 

Co-Tenants CityMD, Over The Rainbow, Tropical Smoothie Cafe, Tiger Schulmann's, Chris and Tony's Italian

Restaurant, Erika Cole Salon & Spa, J&J Cleaners, Jericho Pharmacy, The UPS Store, The Korean

Restaurant, Garco Jewelers, May Loong Chinese, Mario's Pizzeria and Verizon

Area Retail The Home Depot, Friendly's, Sportime Syosset, DSW, Chipotle, Best Market, Hurricane Grill &

Wings, SoBol, Crossfit, FullMotion Syosset, Subway, Carvel, Panera Bread, Starbucks and many more