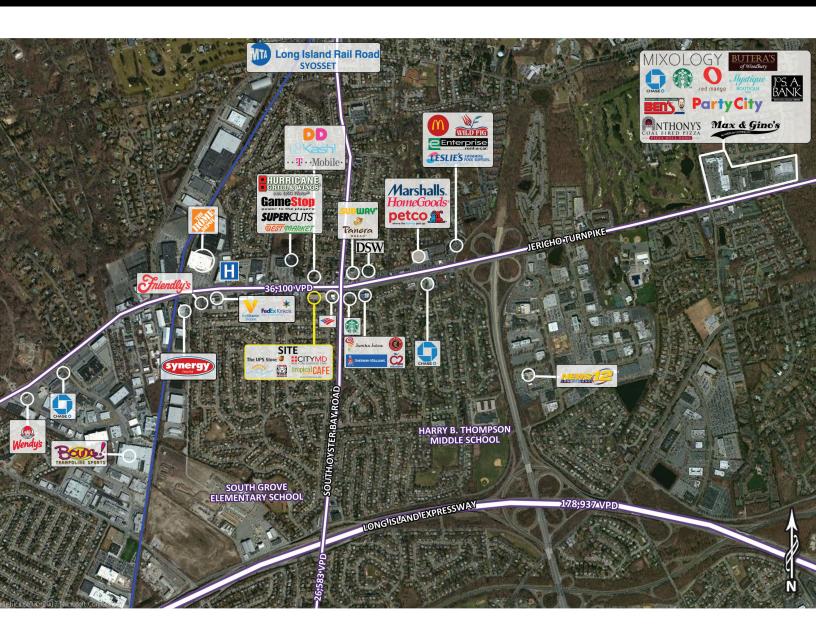

Restaurant, Garco Jewelers, May Loong Chinese, Mario's Pizzeria and Verizon

Area Retail The Home Depot, Friendly's, Sportime Syosset, DSW, Chipotle, Best Market, Hurricane Grill &

Wings, SoBol, Crossfit, FullMotion Syosset, Subway, Carvel, Panera Bread, Starbucks and many more

• located on Jericho Turnpike with a high traffic count of 36,100 VPD

located at a signalized intersection

• in close proximity to Syosset LIRR station which has approximately 4,200 riders per annum

For More Information: