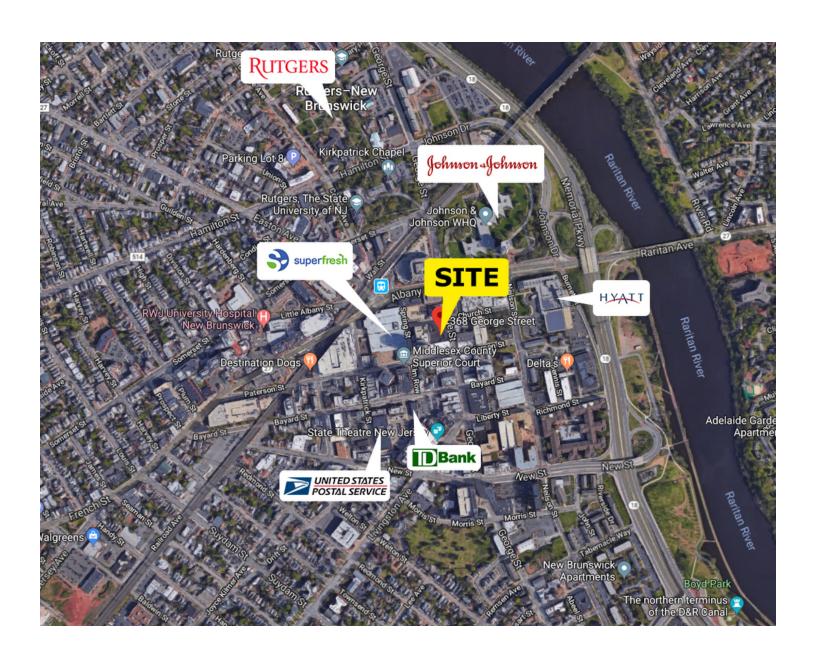

### **NEIGHBORING TENANTS**

### **PROPERTY OVERVIEW**

Available Immediately: 17,938 SF of Prime Retail space in Downtown New Brunswick.

## **PROPERTY HIGHLIGHTS**

- Available Immediately: 17,938 SF
- Great for Fitness, Small Supermarket, Medical or General Retail
- Prime Retail Site in the Center of Downtown New Brunswick
- **Excellent Visibility**
- Near NJ Transit Train Station and Rutgers University
- Centrally Located around Numerous Hotels & Luxury Housing Developments
- Convenient Access to Route 18 and NJ Turnpike