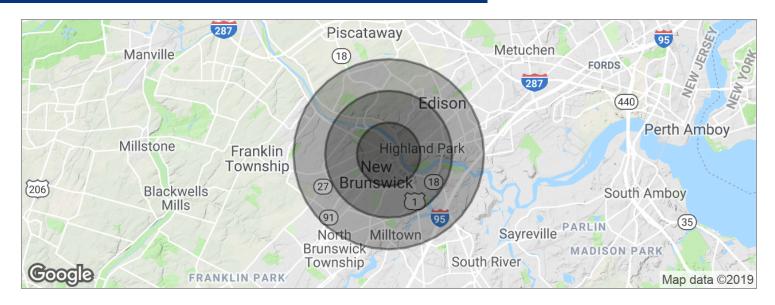

#### **CHUCK LANYARD**

201.703.9700 x115

clanyard@thegoldsteingroup.com

368-376 GEORGE ST, NEW BRUNSWICK, NJ 08901

| POPULATION                            | 1 MILE               | 2 MILES               | 3 MILES               |
|---------------------------------------|----------------------|-----------------------|-----------------------|
| Total population                      | 41,333               | 98,208                | 157,738               |
| Median age                            | 26.4                 | 27.5                  | 29.5                  |
| Median age (Male)                     | 26.5                 | 26.8                  | 28.5                  |
| Median age (Female)                   | 26.3                 | 28.4                  | 30.4                  |
|                                       |                      |                       |                       |
| HOUSEHOLDS & INCOME                   | 1 MILE               | 2 MILES               | 3 MILES               |
| HOUSEHOLDS & INCOME  Total households | <b>1 MILE</b> 12,094 | <b>2 MILES</b> 27,989 | <b>3 MILES</b> 45,974 |
|                                       |                      |                       |                       |
| Total households                      | 12,094               | 27,989                | 45,974                |