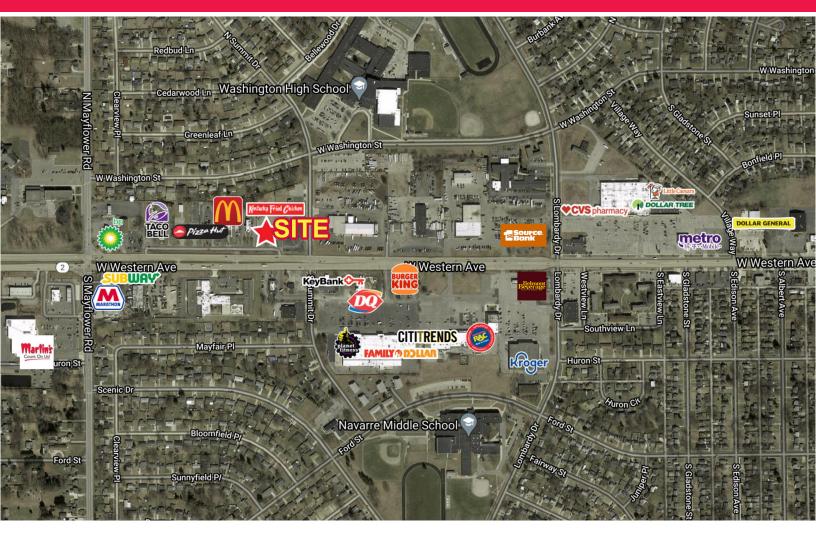

#### Location

The property is located in the revitalized Western Ave. commercial corridor on the west side of South Bend. It is 3 minutes from the US20/31 Bypass, and 10 minutes from Downtown South Bend and the University of Notre Dame.

| 2020 DEMOGRAPHICS        | 1 MILE   | 3 MILE   | 5 MILE    | AVERAGE DAILY TRAFFIC COUNTS |
|--------------------------|----------|----------|-----------|------------------------------|
| POPULATION               | 9,520    | 37,599   | 95,493    | 15,750 on Western Ave.       |
| NUMBER OF HOUSEHOLDS     | 3,422    | 13,271   | 33,890    |                              |
| AVERAGE HOUSEHOLD INCOME | \$54,554 | \$52,545 | \$63,791  |                              |
| MEDIAN HOME VALUE        | \$79,815 | \$80,909 | \$108,490 |                              |