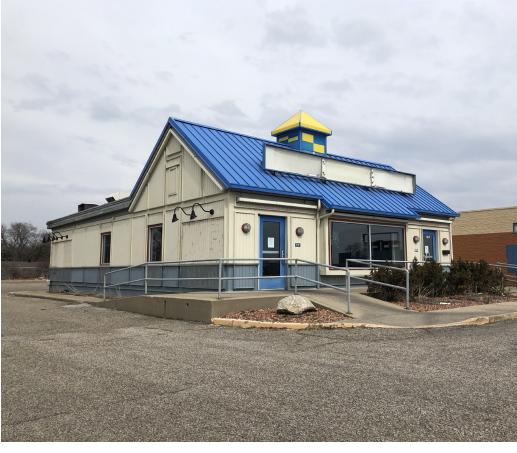

## 1,768 SF Free Standing Former Quick Serve Restaurant

#### **Property Details**

New to the market is this free standing former quick serve restaurant. Consisting of 1,768 SF, this property has ample dining space, parking for 47 vehicles, pylon signage and drive-through. This property is located on Western Ave (SR 2), just west of the signaled intersection of Summit Dr. and Western Ave. and has a traffic count of 15,750 AADT. Available for Sale or Lease.