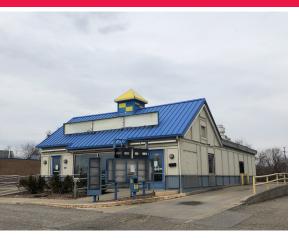

## 1,768 SF Free Standing Former Quick Serve Restaurant

#### **Property Details**

New to the market is this free standing former quick serve restaurant. Consisting of 1,768 SF, this property has ample dining space, parking for 47 vehicles, pylon signage and drive-through. This property is located on Western Ave (SR 2), just west of the signaled intersection of Summit Dr. and Western Ave. and has a traffic count of 15,750 AADT. Available for Sale or Lease.