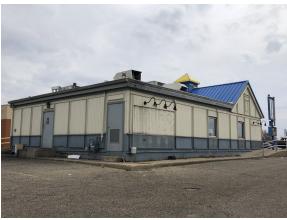

## 1,768 SF Free Standing Former Quick Serve Restaurant

#### **Property Details**

New to the market is this free standing former quick serve restaurant. Consisting of 1,768 SF, this property has ample dining space, parking for 47 vehicles, pylon signage and drive-through. This property is located on Western Ave (SR 2), just west of the signaled intersection of Summit Dr. and Western Ave. and has a traffic count of 15,750 AADT. Available for Sale or Lease.