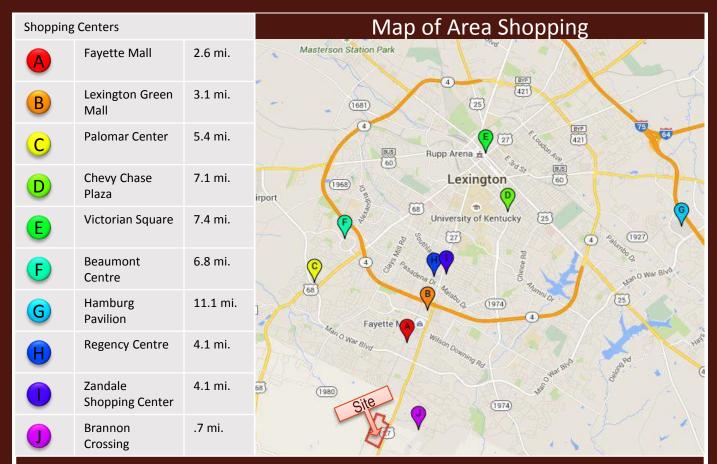

## **Major Retailers**

| Within 1 Mile |             | Within 3 miles Within 5 miles |                                   |
|---------------|-------------|-------------------------------|-----------------------------------|
| •             | Sam's Club  | • Dillard's                   | <ul> <li>Anthropologie</li> </ul> |
| •             | Kohl's      | <ul> <li>Macy's</li> </ul>    | Charming Charlie                  |
| •             | Hobby Lobby | • JC Penny's                  | • Whole Foods                     |
| •             | Kroger      | • Wal-Mart                    | • Best Buy                        |
| •             | Marshall's  | Old Navy                      | Office Depot                      |
|               |             | • H&M                         | • Chico's                         |
|               |             |                               |                                   |
|               |             |                               |                                   |