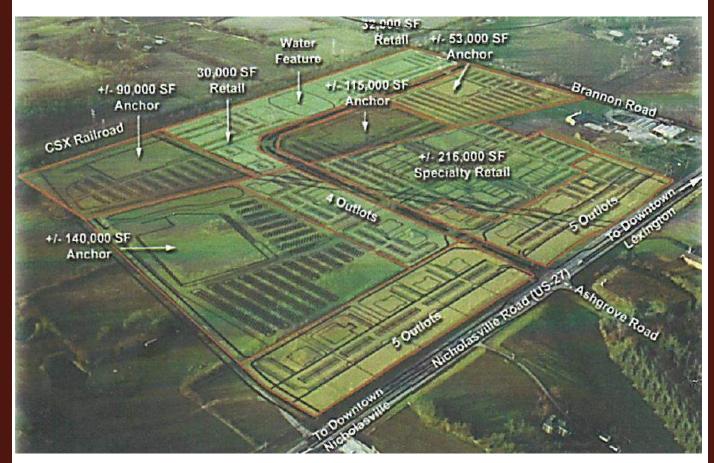

# PROPOSED DEVELOPMENT PLAN

Will subdivide

Buy, Lease, or Build-to-Suit

Wal-mart Super Center, Target, Lowe's, Kohl's, and Fayette Mall are nearby

This is the epicenter of growth in Central Kentucky.