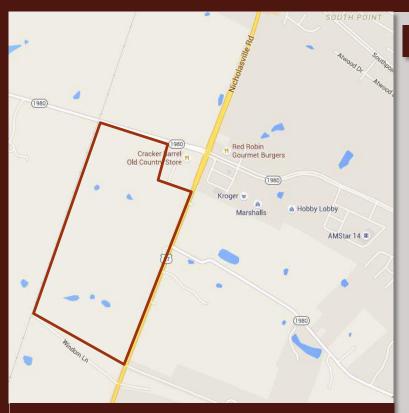

## **PROPERTY FEATURES**

- ± 59.5 aces For Sale, Lease, or Build-to-Suit
- Great Development Opportunity
- Located in Lexington, Kentucky;
   Jessamine County
- Zoned Agricultural Approved for Mixed-Use Commercial
- Ideal Location for business, retail, apartments, and office
- 36,736 Cars per day
   Nicholasville/Lexington Road/US
   27 (KY Transportation Cabinet)
- Just minutes from Fayette Mall
- Tons of Road Frontage and Visibility
- Asking price to purchase: \$17,500,000

# Central KY's Best Retail Site

Located on UD-27 (aka Nicholasville Road), West of the Ashgrove traffic Light 2,600 visible feet of frontage between Lexington and Nicholasville Highest (non-interstate) traffic count in the region