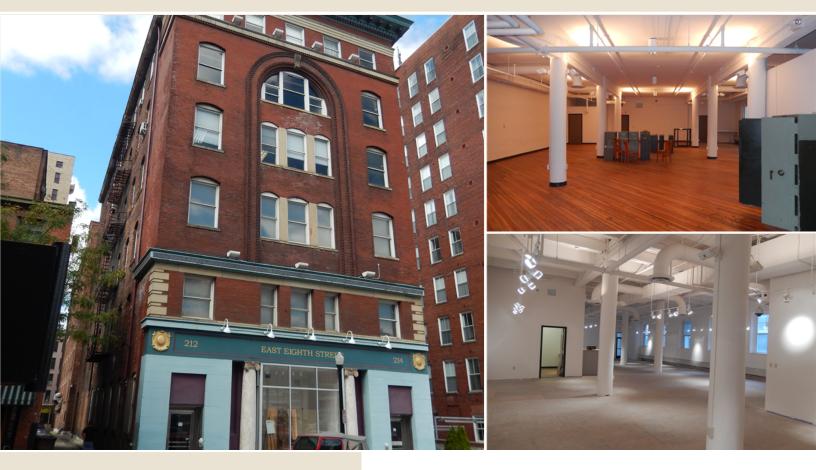

## Koop Diamond Building

212-214 E8TH STREET , CINCINNATI, OH 45202

3 FULL FLOORS AVAILABLE HARDWOOD FLOORS HIGH CEILINGS AND NATURAL LIGHT SECURITY SYSTEM WITH CAMERAS NEWER HVAC WITH HUMIDITY CONTROL

## \$10.00/sf

6 story brick office building located near the the court house. The first 3 floors (10,659 SF) are now available to lease. These floors have been renovated with newer amenities while retaining the creative charm of high ceilings, natural light and hard wood floors.