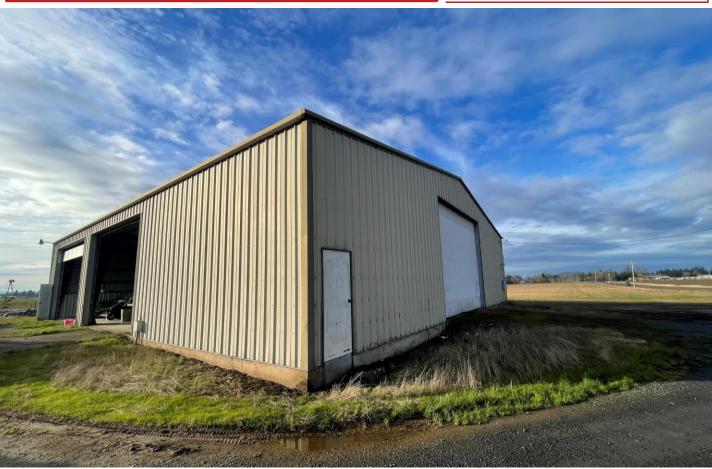

## **FOR LEASE**

**FARM STORAGE OUTBUILDING** 8318 S Highway 211 | Canby, OR 97013

## PROPERTY HIGHLIGHTS

- EXCELLENT LOCATION between Woodburn and Molalla
- 70 x 75 (5,250 SF)
- 3 large roll up doors: 14' tall / 23' wide
- 2 man doors
- Electricity (no water)
- EFU zoned
- · Perfect for dead storage of farm equipment
- · Electricity paid by Tenant
- Lease rate \$0.60/SF