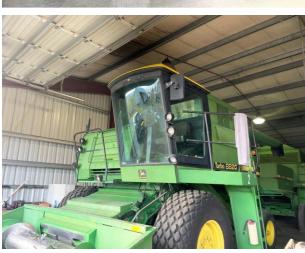

## PROPERTY HIGHLIGHTS

- EXCELLENT LOCATION between Woodburn and Molalla
- 70 x 75 (5,250 SF)
- 3 large roll up doors: 14' tall / 23' wide
- 2 man doors
- Electricity (no water)
- EFU zoned
- · Perfect for dead storage of farm equipment
- · Electricity paid by Tenant
- Lease rate \$0.60/SF