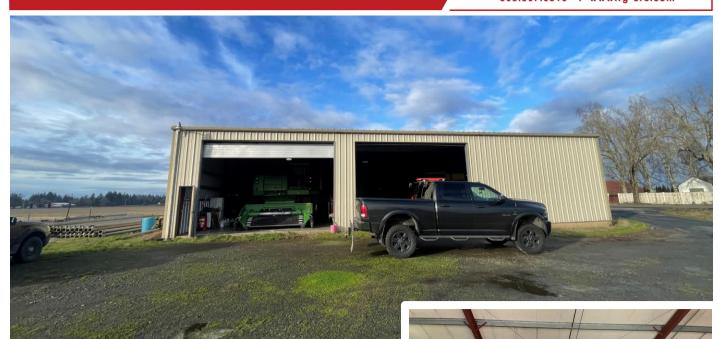

## **FOR LEASE**

**FARM STORAGE OUTBUILDING** 8318 S Highway 211 | Canby, OR 97013

## PROPERTY HIGHLIGHTS

- EXCELLENT LOCATION between Woodburn and Molalla
- 70 x 75 (5,250 SF)
- 3 large roll up doors: 14' tall / 23' wide
- 2 man doors
- Electricity (no water)
- EFU zoned
- · Perfect for dead storage of farm equipment
- · Electricity paid by Tenant
- Lease rate \$0.60/SF