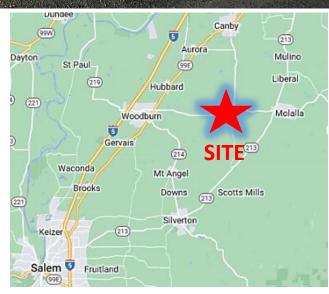

## **FOR LEASE**

**FARM STORAGE OUTBUILDING** 8318 S Highway 211 | Canby, OR 97013

## PROPERTY HIGHLIGHTS

- EXCELLENT LOCATION between Woodburn and Molalla
- 70 x 75 (5,250 SF)
- 3 large roll up doors: 14' tall / 23' wide
- 2 man doors
- Electricity (no water)
- EFU zoned
- · Perfect for dead storage of farm equipment
- · Electricity paid by Tenant
- Lease rate \$0.60/SF