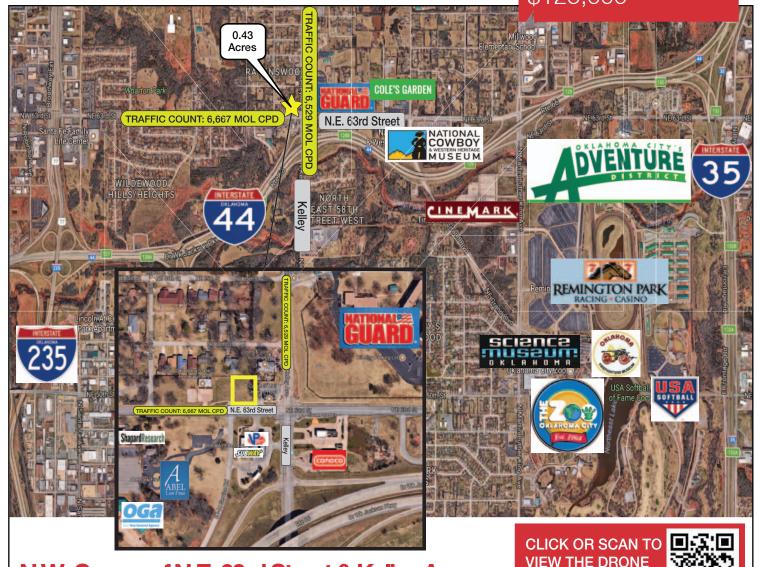

## N.W. Comer of N.E. 63rd Street & Kelley Avenue

Oklahoma City, Oklahoma 73105

#### **PROPERTY HIGHLIGHTS**

Clear Vacant Lot

■ Great for Administrative Office or Retail Sales

City Utilities

LAND IN ACRES 0.4

**PREVIEW** 

0.43 ACRES

ZONING

#### **LOCATION HIGHLIGHTS**

- 175' of Frontage on N.E. 63rd Street
- Right Off I-44
- Minutes from the Adventure District
- Near OKC Zoo, Science Museum & Remington
  Park
- Located Between I-35 & I-235 Extension
- Minutes from Uptown, Classen Curve & Downtown OKC
- Directly Across from the Army National Guard Training Facility