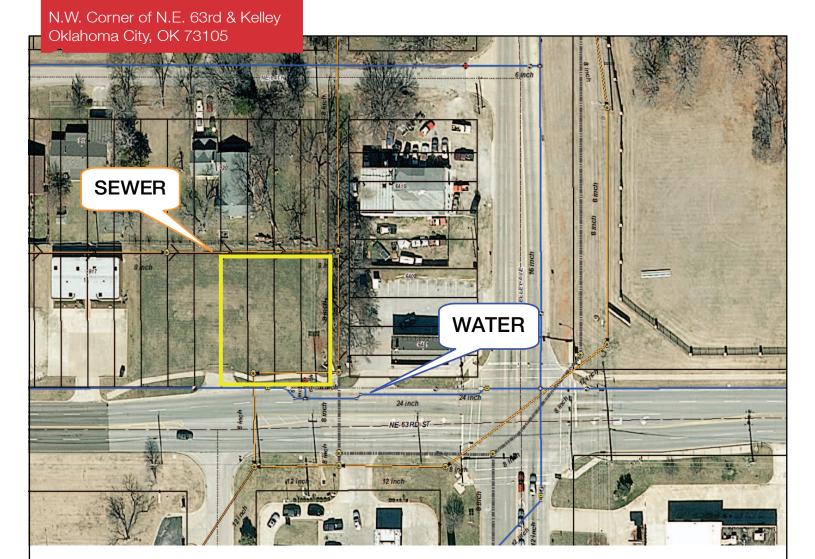

## N.W. Comer of N.E. 63rd Street & Kelley Avenue

Oklahoma City, Oklahoma 73105

#### **PROPERTY HIGHLIGHTS**

Clear Vacant Lot

■ Great for Administrative Office or Retail Sales

City Utilities

LAND IN ACRES 0.4

**PREVIEW** 

0.43 ACRES

ZONING