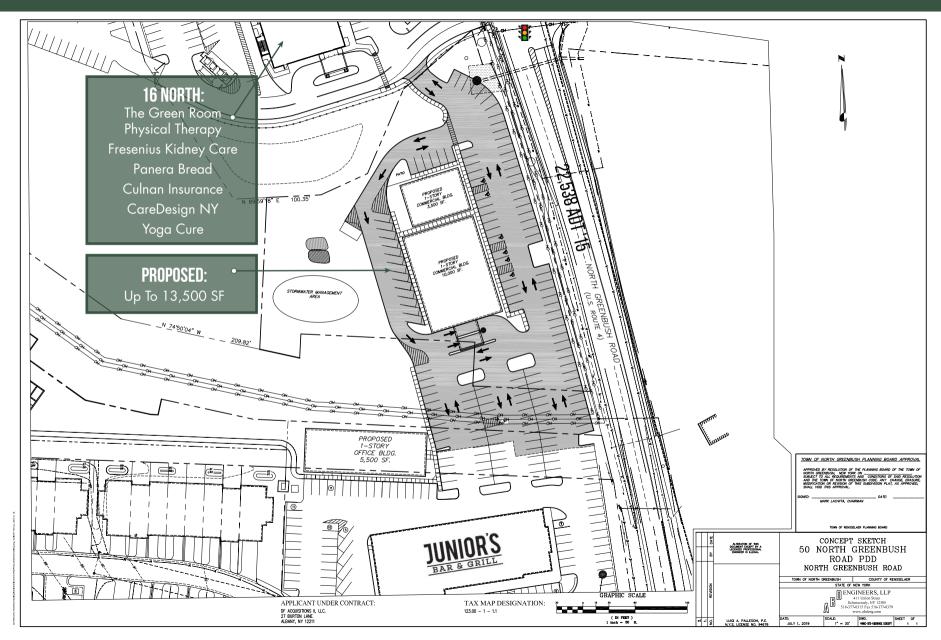

|----------|
| <b>Daytime Population</b> | 3,767    | 33,969   | 117,770  |
| Population                | 5,260    | 56,816   | 150,616  |
| Med HH Income             | \$59,255 | \$59,479 | \$58,182 |
| Households                | 2,450    | 25,155   | 66,874   |

#### **PYLON**



#### **NEARBY MARKET GENERATORS**

Hudson Valley Community College | Joe Bruno Stadium | North Greenbush Commons Market 32 by Price Chopper | Rite Aid | Rensselaer Technology Park

# FIRST FLOOR LAYOUT - FULLY LEASED 8 2 A3.8.5 (3.5) A3.2 9 9.5 (12) 12.5<sup>13</sup> 3 1 (5.5)A3.1 A3.1 (в A3.3 $\mathcal{C}$ CULNAN INSURANCE AGENCY, LLC (F.5) Panera BUSINESS FRESENIUS BREAD A3.2 KIDNEY CARE (16) 命 - EXT. SIDE

# SECOND FLOOR CONCEPTUAL LAYOUT - +/- 6,700 SF REMAINS



#### **DEVELOPMENT OPPORTUNITY SITE PLAN**





## **NORTH GREENBUSH**, NEW YORK