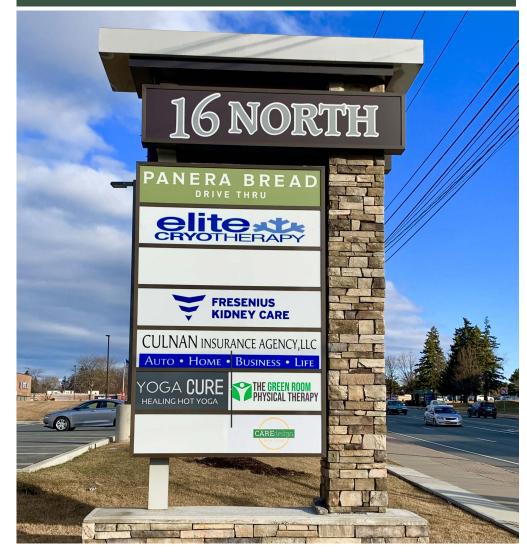

e (12,500 Students)
- Newest occupants include The Green Room Physical Therapy, Yoga
  Cure, CareDesign NY and Elite Cyrotherapy
- Proposed Pad Opportunites along Route 4 With Signalized Access
- Site is proximate to Route 378, I-787 & I-90
- 1 mile from Rensselaer Technology Park with 2,000 employees
- Close proximity to new single-family, townhouse and student housing projects

### **DEMOGRAPHICS**

|                           | 1 MILE   | 3 MILES  | 5 MILES  |
|---------------------------|----------|----------|----------|
| <b>Daytime Population</b> | 3,767    | 33,969   | 117,770  |
| Population                | 5,260    | 56,816   | 150,616  |
| Med HH Income             | \$59,255 | \$59,479 | \$58,182 |
| Households                | 2,450    | 25,155   | 66,874   |

#### **PYLON**



#### **NEARBY MARKET GENERATORS**

Hudson Valley Community College | Joe Bruno Stadium | North Greenbush Commons Market 32 by Price Chopper | Rite Aid | Rensselaer Technology Park

# FIRST FLOOR LAYOUT - FULLY LEASED 8 2 A3.8.5 (3.5) A3.2 9 9.5 (12) 12.5<sup>13</sup> 3 1 (5.5)A3.1 A3.1 (в A3.3 $\mathcal{C}$ CULNAN INSURANCE AGENCY, LLC (F.5) Panera BUSINESS FRESENIUS BREAD A3.2 KIDNEY CARE (16) 命 - EXT. SIDE

# SECOND FLOOR CONCEPTUAL LAYOUT - +/- 6,700 SF REMAINS



#### **DEVELOPMENT OPPORTUNITY SITE PLAN**





## **NORTH GREENBUSH**, NEW YORK