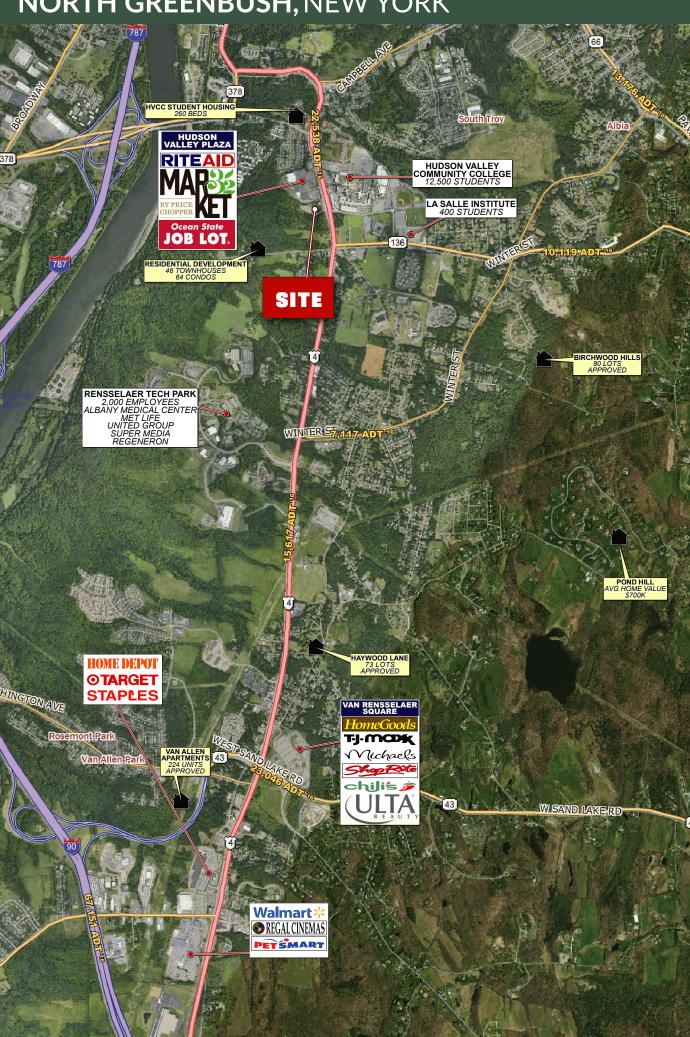

### **SITE FACTS**

- +/- 6,700 SF remains within this mixed-use project across from Hudson Valley Community College (12,500 Students)
- Newest occupants include The Green Room Physical Therapy, Yoga
  Cure, CareDesign NY and Elite Cyrotherapy
- Proposed Pad Opportunites along Route 4 With Signalized Access
- Site is proximate to Route 378, I-787 & I-90
- 1 mile from Rensselaer Technology Park with 2,000 employees
- Close proximity to new single-family, townhouse and student housing projects

#### **NEARBY MARKET GENERATORS**

Hudson Valley Community College | Joe Bruno Stadium | North Greenbush Commons Market 32 by Price Chopper | Rite Aid | Rensselaer Technology Park