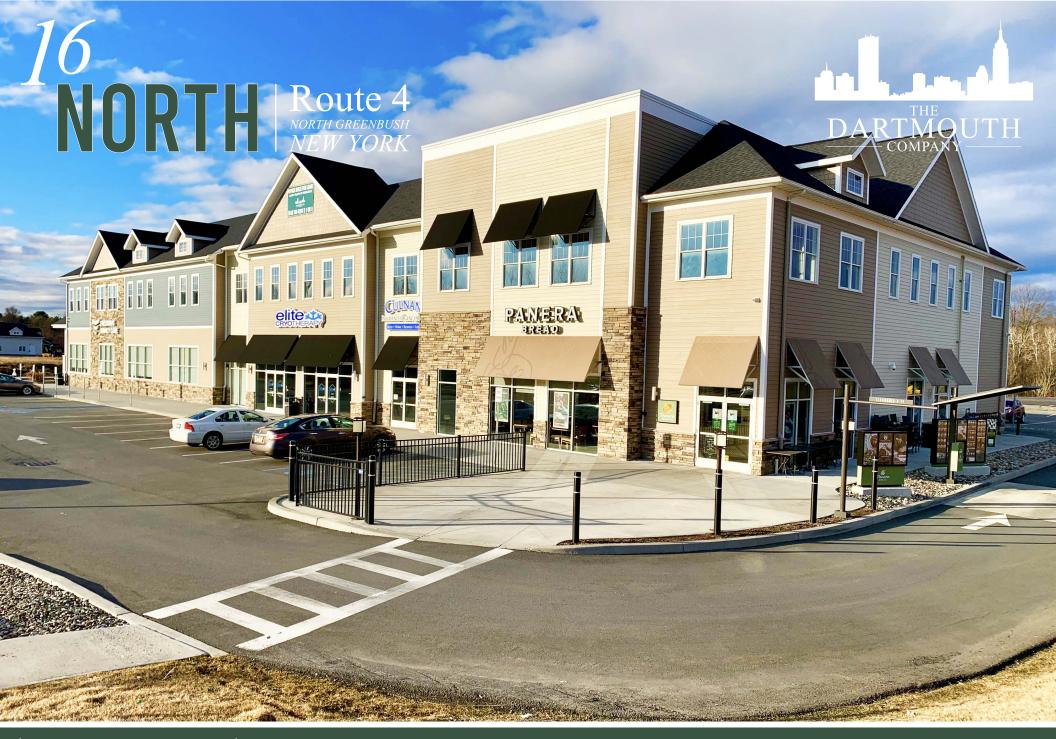

### **SITE FACTS**

- +/- 6,700 SF remains within this mixed-use project across from Hudson Valley Community College (12,500 Students)
- Newest occupants include The Green Room Physical Therapy, Yoga
  Cure, CareDesign NY and Elite Cyrotherapy
- Proposed Pad Opportunites along Route 4 With Signalized Access
- Site is proximate to Route 378, I-787 & I-90
- 1 mile from Rensselaer Technology Park with 2,000 employees
- Close proximity to new single-family, townhouse and student housing projects

## **NORTH GREENBUSH**, NEW YORK