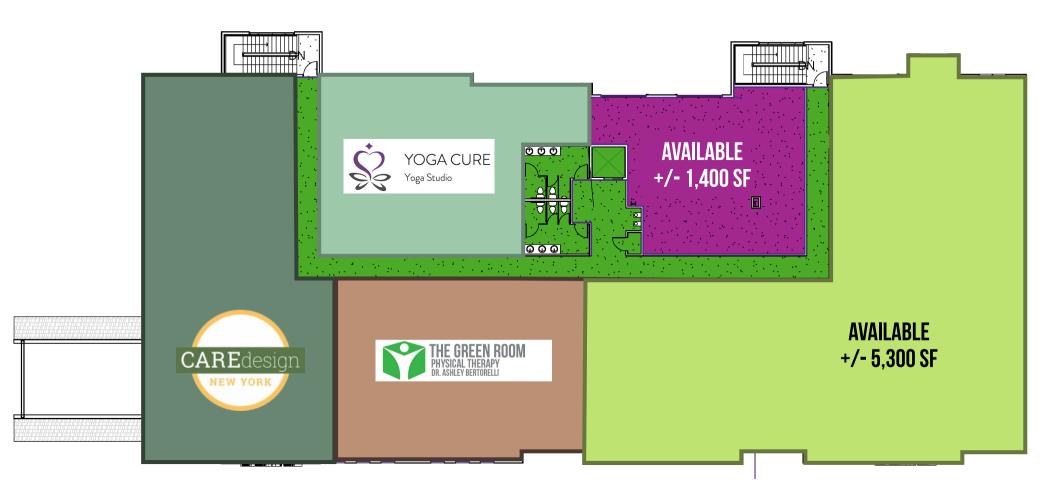

------------------------|----------|----------|----------|
| <b>Daytime Population</b> | 3,767    | 33,969   | 117,770  |
| Population                | 5,260    | 56,816   | 150,616  |
| Med HH Income             | \$59,255 | \$59,479 | \$58,182 |
| Households                | 2,450    | 25,155   | 66,874   |

#### **PYLON**



#### **NEARBY MARKET GENERATORS**

Hudson Valley Community College | Joe Bruno Stadium | North Greenbush Commons Market 32 by Price Chopper | Rite Aid | Rensselaer Technology Park

# FIRST FLOOR LAYOUT - FULLY LEASED 8 2 A3.8.5 (3.5) A3.2 9 9.5 (12) 12.5<sup>13</sup> 3 1 (5.5)A3.1 A3.1 (в A3.3 $\mathcal{C}$ CULNAN INSURANCE AGENCY, LLC (F.5) Panera BUSINESS FRESENIUS BREAD A3.2 KIDNEY CARE (16) 命 - EXT. SIDE

# SECOND FLOOR CONCEPTUAL LAYOUT - +/- 6,700 SF REMAINS



#### **DEVELOPMENT OPPORTUNITY SITE PLAN**





## **NORTH GREENBUSH**, NEW YORK