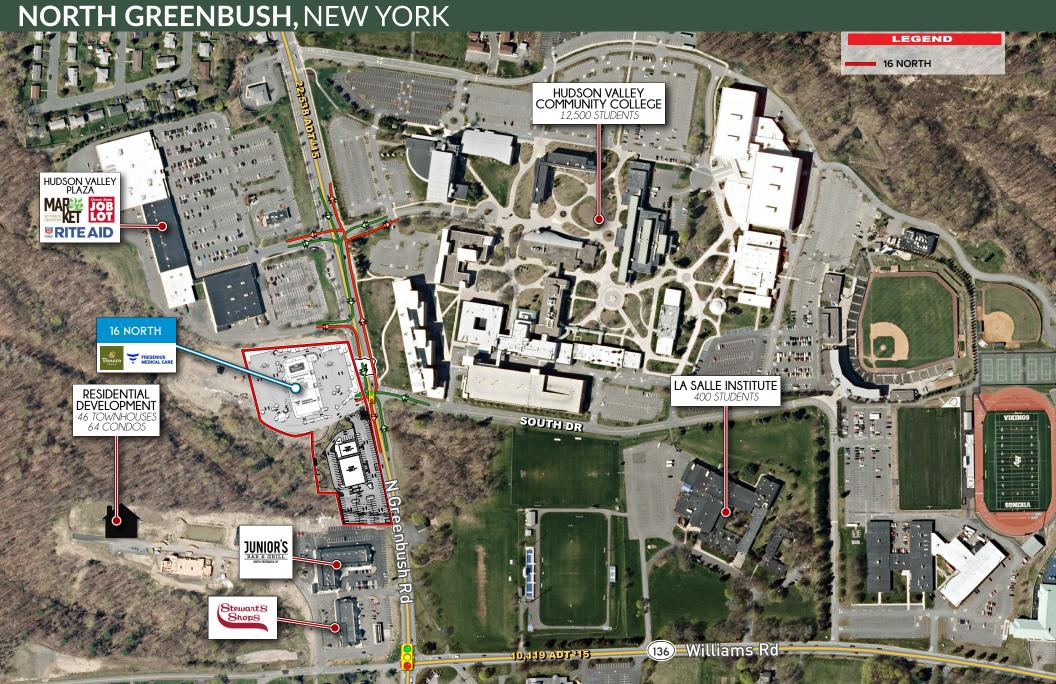

### **SITE FACTS**

- +/- 6,700 SF remains within this mixed-use project across from Hudson Valley Community College (12,500 Students)
- Newest occupants include The Green Room Physical Therapy, Yoga
  Cure, CareDesign NY and Elite Cyrotherapy
- Proposed Pad Opportunites along Route 4 With Signalized Access
- Site is proximate to Route 378, I-787 & I-90
- 1 mile from Rensselaer Technology Park with 2,000 employees
- Close proximity to new single-family, townhouse and student housing projects

#### **NEARBY MARKET GENERATORS**

Hudson Valley Community College | Joe Bruno Stadium | North Greenbush Commons Market 32 by Price Chopper | Rite Aid | Rensselaer Technology Park

#### **DEVELOPMENT OPPORTUNITY SITE PLAN**