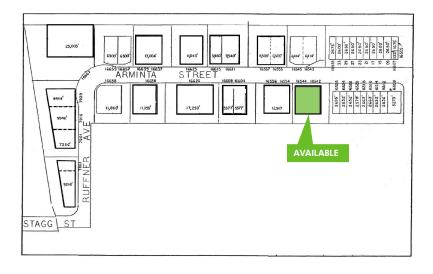

| 14'             |

| POWER:                | A:800, V:240, P:3, W:4 |
|-----------------------|------------------------|
| PARKING SPACES/RATIO: | 24 / 1.9:1             |
| RESTROOMS:            | 4                      |
| ZONING:               | M2                     |
| APN#:                 | 2205-009-047           |
| POSSESSION:           | Immediate              |
| TO SHOW:              | Call Agent             |

Notes: 2 Panels of 400 Amps Each

## **PROPERTY HIGHLIGHTS:**

- + FLIGHT INDUSTRIAL PARK
- + THE PREMIER ENVIRONMENT FOR BUSINESS IN THE VALLEY
- + FREE-STANDING BUILDING IN A FULLY LANDSCAPED PARK ENVIRONMENT
- + QUIET NEIGHBORHOOD / CORPORATE NEIGHBORS / EXCELLENT SECURITY
- + CONVENIENT ACCESS TO 405 & 101 FREEWAYS
- + M2 ZONED NO CAM CHARGES



### SITE PLAN:



#### LAYOUT:



#### PLEASE CONTACT:



GREG GERACI Senior Vice President +1 818 502 6741 greg.geraci@cbre.com Lic 01004871



BILLY WALK First Vice President +1 818 502 6733 william.walk@cbre.com Lic 01398310



DAVID HARDING Senior Vice President +1 818 502 6731 david.harding@cbre.com Lic 01049696



MATT DIERCKMAN Senior Vice President +1 818 502 6752 matt.dierckman@cbre.com Lic 01301723

© 2020 CBRE, Inc. All rights reserved. This information has been obtained from sources believed reliable, but has not been verified for accuracy or completeness. You should conduct a careful, independent investigation of the property and verify all information. Any reliance on this information is solely at your own risk. CBRE and the CBRE logo are service marks of CBRE, Inc. All other marks displayed