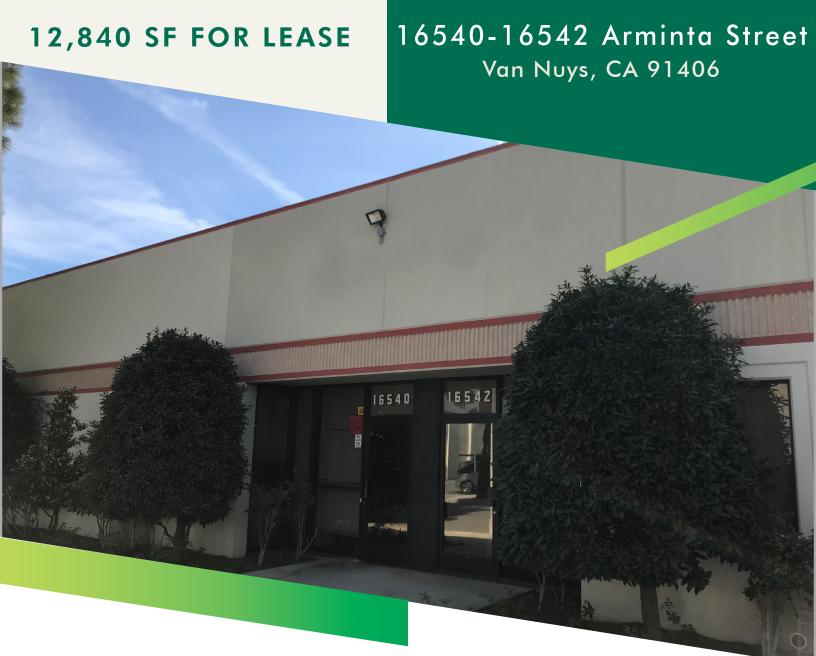

## **PROPERTY HIGHLIGHTS:**

- + FLIGHT INDUSTRIAL PARK
- + THE PREMIER ENVIRONMENT FOR BUSINESS IN THE VALLEY
- + FREE-STANDING BUILDING IN A FULLY LANDSCAPED PARK ENVIRONMENT
- + QUIET NEIGHBORHOOD / CORPORATE NEIGHBORS / EXCELLENT SECURITY
- + CONVENIENT ACCESS TO 405 & 101 FREEWAYS
- + M2 ZONED NO CAM CHARGES