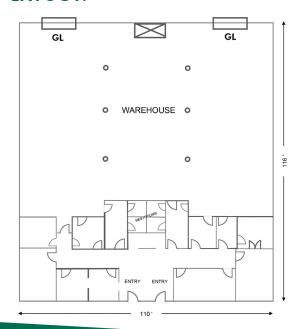

|

| POWER:                | A:800, V:240, P:3, W:4 |
|-----------------------|------------------------|
| PARKING SPACES/RATIO: | 24 / 1.9:1             |
| RESTROOMS:            | 4                      |
| ZONING:               | M2                     |
| APN#:                 | 2205-009-047           |
| POSSESSION:           | Immediate              |
| TO SHOW:              | Call Agent             |

Notes: 2 Panels of 400 Amps Each

## **PROPERTY HIGHLIGHTS:**

- + FLIGHT INDUSTRIAL PARK
- + THE PREMIER ENVIRONMENT FOR BUSINESS IN THE VALLEY
- + FREE-STANDING BUILDING IN A FULLY LANDSCAPED PARK ENVIRONMENT
- + QUIET NEIGHBORHOOD / CORPORATE NEIGHBORS / EXCELLENT SECURITY
- + CONVENIENT ACCESS TO 405 & 101 FREEWAYS
- + M2 ZONED NO CAM CHARGES



### SITE PLAN:



#### LAYOUT:



#### PLEASE CONTACT:



GREG GERACI Senior Vice President +1 818 502 6741 greg.geraci@cbre.com Lic 01004871



BILLY WALK First Vice President +1 818 502 6733 william.walk@cbre.com Lic 01398310



DAVID HARDING Senior Vice President +1 818 502 6731 david.harding@cbre.com Lic 01049696



MATT DIERCKMAN Senior Vice President +1 818 502 6752 matt.dierckman@cbre.com Lic 01301723

© 2020 CBRE, Inc. All rights reserved. This information has been obtained from sources believed reliable, but has not been verified for accuracy or completeness. You should conduct a careful, independent investigation of the property and verify all information. Any reliance on this information is solely at your own risk. CBRE and the CBRE logo are service marks of CBRE, Inc. All other marks displayed on this documen