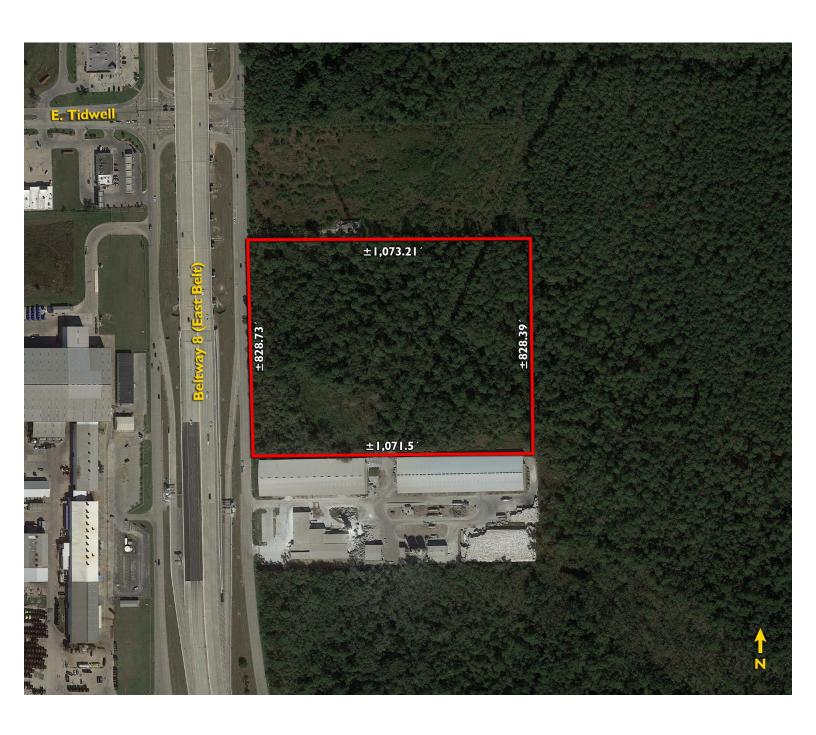

## East Belt Land Tract G

Land – For Sale

- ±20.3878 acres (per survey)
- East Belt frontage ±828.73
- Parkway MUD waterlines located approximately 400' to the north
- Agreement in place with Parkway MUD to provide 12 service units per acre
- Excellent access to both Bush Intercontinental and Hobby Airports
- · Good access to all Houston-area business centers
- Key Map: 457
- · Call broker for pricing