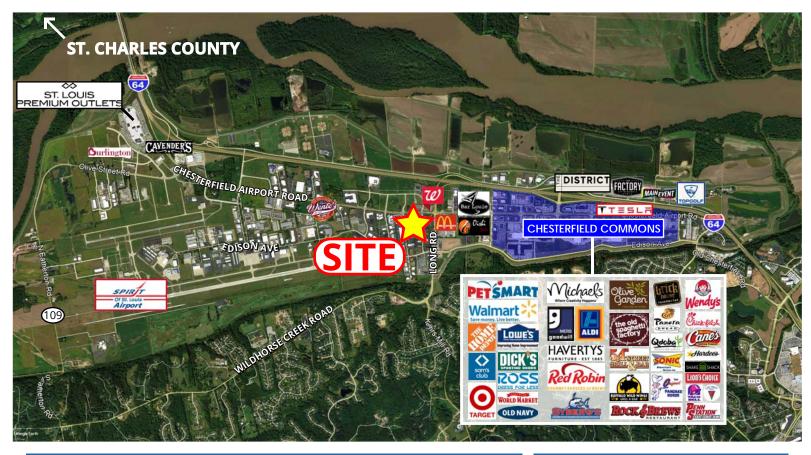

## 1,050 SF & 1,100 SF RETAIL / SERVICE SPACE AVAILABLE

- 107 Long Road (1,100 SF) and 125C Long Road (1,050 SF)
- Two curb cuts on Long Road
- Prominent building and pylon signage available
- Excellent parking (5:1,000)
- Easy access to I-64/40 from the signalized intersection of Long Road and Chesterfield Airport Road
- Within close proximity to a wide variety of dining, shopping and entertainment destinations such as Chesterfield Commons, St. Louis Premium Outlets, Top Golf, Main Event, The Factory and The District
- Five-minute drivetime to St. Charles County via I-64/40
- Traffic volume on Long Road: over 15,000 VPD
- Traffic volume on Chesterfield Airport Road: over 18,000 VPD
- LEASE RATE: \$18.00 PSF NNN