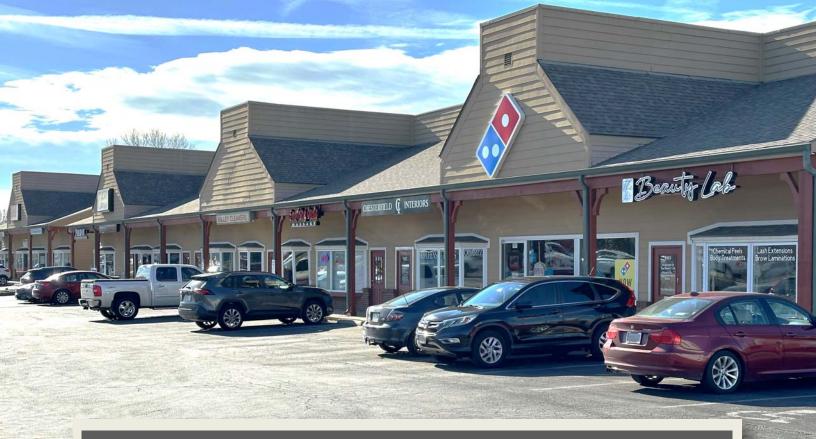

## 1,050 SF & 1,100 SF RETAIL / SERVICE SPACE AVAILABLE FOR LEASE

103-125 LONG ROAD | CHESTERFIELD, MISSOURI 63005

## 1,050 SF & 1,100 SF RETAIL / SERVICE SPACE AVAILABLE

- 107 Long Road (1,100 SF) and 125C Long Road (1,050 SF)
- Two curb cuts on Long Road
- Prominent building and pylon signage available
- Excellent parking (5:1,000)
- Easy access to I-64/40 from the signalized intersection of Long Road and Chesterfield Airport Road
- Within close proximity to a wide variety of dining, shopping and entertainment destinations such as Chesterfield Commons, St. Louis Premium Outlets, Top Golf, Main Event, The Factory and The District
- Five-minute drivetime to St. Charles County via I-64/40
- Traffic volume on Long Road: over 15,000 VPD
- Traffic volume on Chesterfield Airport Road: over 18,000 VPD
- LEASE RATE: \$18.00 PSF NNN