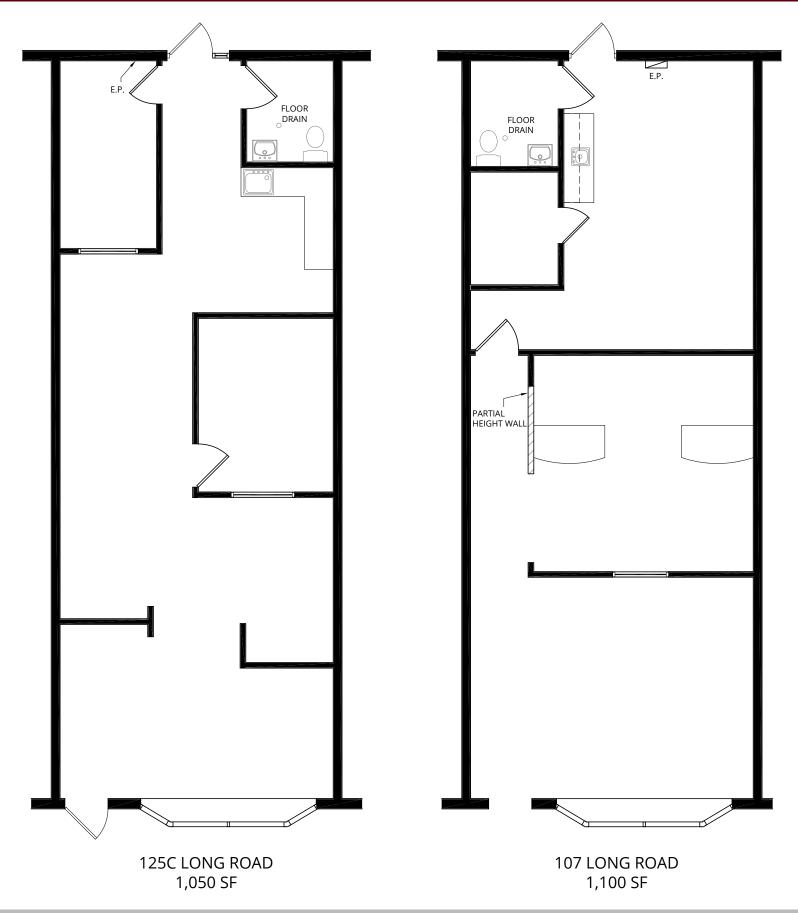

## 1,050 SF & 1,100 SF RETAIL / SERVICE SPACE AVAILABLE

- 107 Long Road (1,100 SF) and 125C Long Road (1,050 SF)
- Two curb cuts on Long Road
- Prominent building and pylon signage available
- Excellent parking (5:1,000)
- Easy access to I-64/40 from the signalized intersection of Long Road and Chesterfield Airport Road
- Within close proximity to a wide variety of dining, shopping and entertainment destinations such as Chesterfield Commons, St. Louis Premium Outlets, Top Golf, Main Event, The Factory and The District
- Five-minute drivetime to St. Charles County via I-64/40
- Traffic volume on Long Road: over 15,000 VPD
- Traffic volume on Chesterfield Airport Road: over 18,000 VPD
- LEASE RATE: \$18.00 PSF NNN