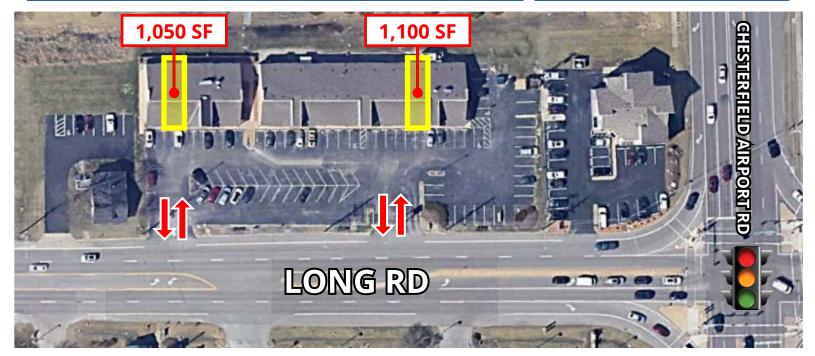

## 1,050 SF & 1,100 SF RETAIL / SERVICE SPACE AVAILABLE

- 107 Long Road (1,100 SF) and 125C Long Road (1,050 SF)
- Two curb cuts on Long Road
- Prominent building and pylon signage available
- Excellent parking (5:1,000)
- Easy access to I-64/40 from the signalized intersection of Long Road and Chesterfield Airport Road
- Within close proximity to a wide variety of dining, shopping and entertainment destinations such as Chesterfield Commons, St. Louis Premium Outlets, Top Golf, Main Event, The Factory and The District
- Five-minute drivetime to St. Charles County via I-64/40
- Traffic volume on Long Road: over 15,000 VPD
- Traffic volume on Chesterfield Airport Road: over 18,000 VPD
- LEASE RATE: \$18.00 PSF NNN