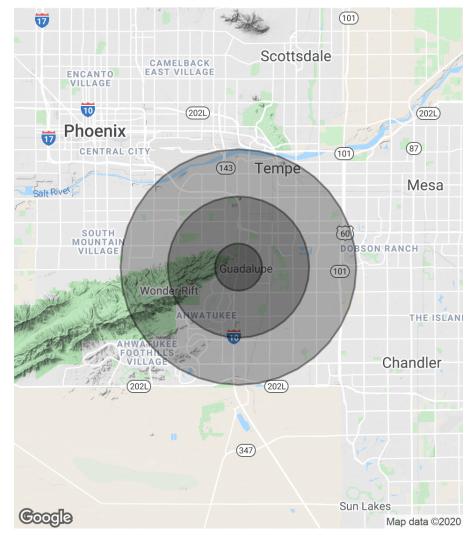

# Site Demographics

# Land Available SEC I-10 & Warner Rd

| POPULATION          | 1 MILE    | 3 MILES   | 5 MILES   |
|---------------------|-----------|-----------|-----------|
| Total Population    | 12,153    | 102,803   | 241,602   |
| Average age         | 36.9      | 37.9      | 37.4      |
| Daytime Employment  | 13,552    | 61,933    | 152,950   |
|                     |           |           |           |
| HOUSEHOLDS & INCOME | 1 MILE    | 3 MILES   | 5 MILES   |
| Total households    | 5,540     | 42,038    | 95,869    |
| # of persons per HH | 2.1       | 2.4       | 2.5       |
| Average HH income   | \$87,589  | \$105,303 | \$100,207 |
| Average house value | \$258,618 | \$246,173 | \$280,412 |
| RACE                | 1 MILE    | 3 MILES   | 5 MILES   |
| % White             | 72.4%     | 72.7%     | 75.3%     |
| % Black             | 10.8%     | 7.8%      | 8.3%      |
| % Asian             | 8.6%      | 8.8%      | 7.7%      |
| % Hawaiian          | 0.2%      | 0.3%      | 0.4%      |
| % American Indian   | 4.0%      | 6.8%      | 4.7%      |
| % Other             | 4.0%      | 3.6%      | 3.6%      |