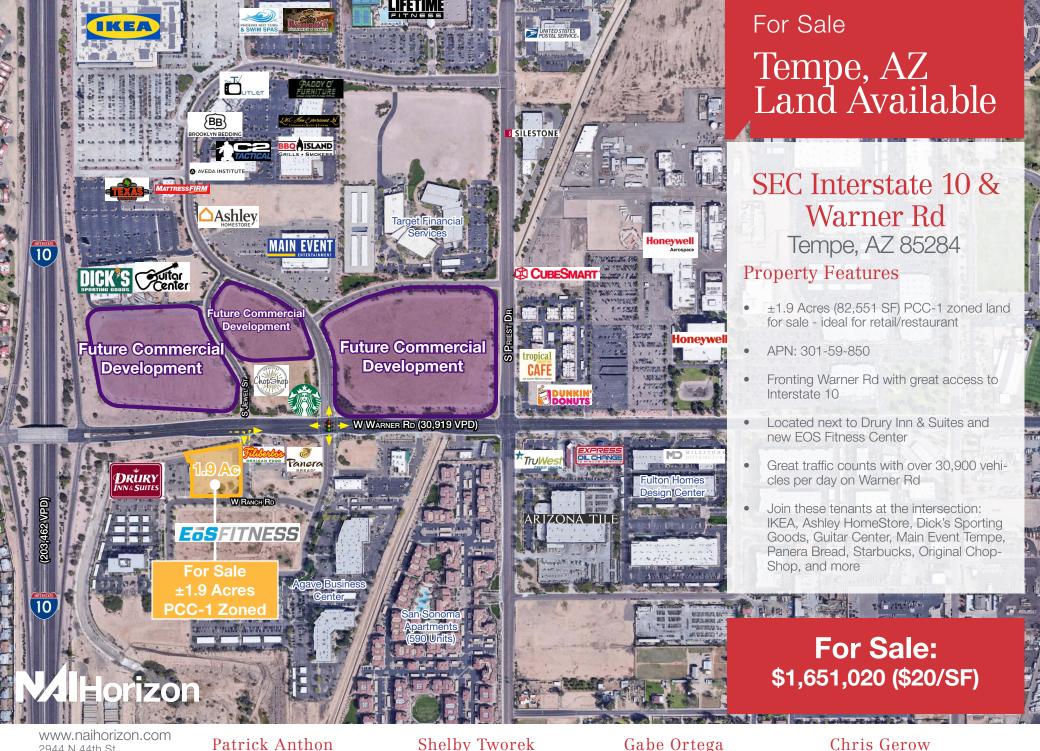

## Land Available SEC I-10 & Warner Rd

LISTING CONDITIONS IMPOSED FOR PRINCIPALS NO WARRANTIES OR REPRESENTATIONS ARE MADE AS TO THE CONDITION OF THE PROPERTY OR ANY HAZARDS CONTAINED THEREIN ARE ANY TO BE IMPLIED.