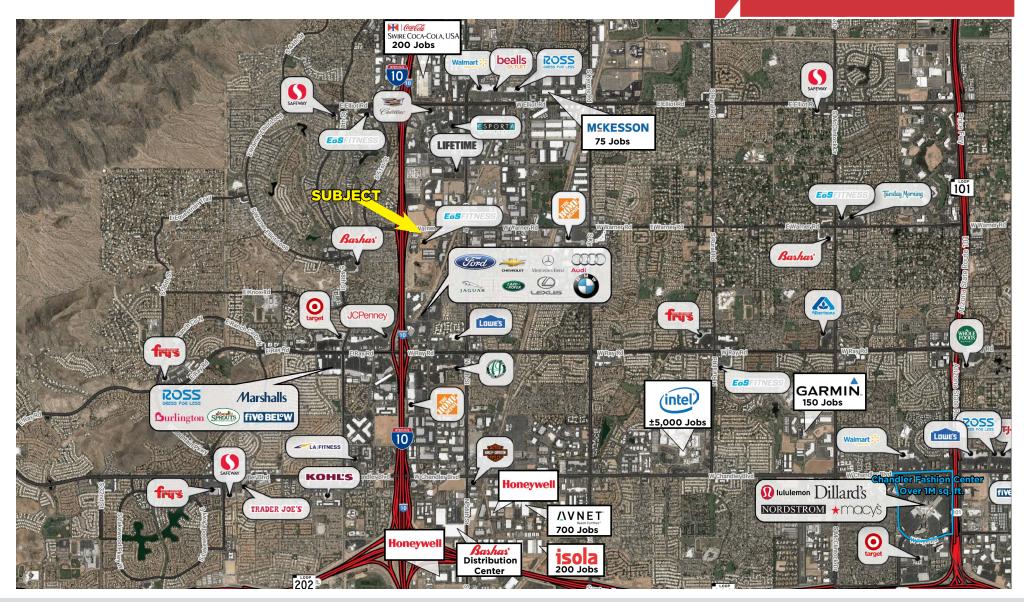

2944 N 44th St Phoenix, AZ 85018 602 955 4000

+1 602 393 6662 patrick.anthon@naihorizon.com

## Shelby Tworek

+1 602 667 1797 shelby.tworek@naihorizon.com

+1 602 852 3415 gabe.ortega@naihorizon.com

+1 602 852 3413 chris.gerow@naihorizon.com

# Nearby Retailers & Employers

## Land Available SEC I-10 & Warner Rd





LISTING CONDITIONS IMPOSED FOR PRINCIPALS NO WARRANTIES OR REPRESENTATIONS ARE MADE AS TO THE CONDITION OF THE PROPERTY OR ANY HAZARDS CONTAINED THEREIN ARE ANY TO BE IMPLIED.

#### Patrick Anthon

+1 602 393 6662 • patrick.anthon@naihorizon.com

### Shelby Tworek

+1 602 667 1797 • shelby.tworek@naihorizon.com +1 602 852 3413 • chris.gerow@naihorizon.com

### Gabe Ortega

+1 602 852 3415 • gabe.ortega@naihorizon.com

#### Chris Gerow

# Site Demographics

# Land Available SEC I-10 & Warner Rd

| POPULATION          | 1 MILE    | 3 MILES   | 5 MILES   |
|---------------------|-----------|-----------|-----------|
| Total Population    | 12,153    | 102,803   | 241,602   |
| Average age         | 36.9      | 37.9      | 37.4      |
| Daytime Employment  | 13,552    | 61,933    | 152,950