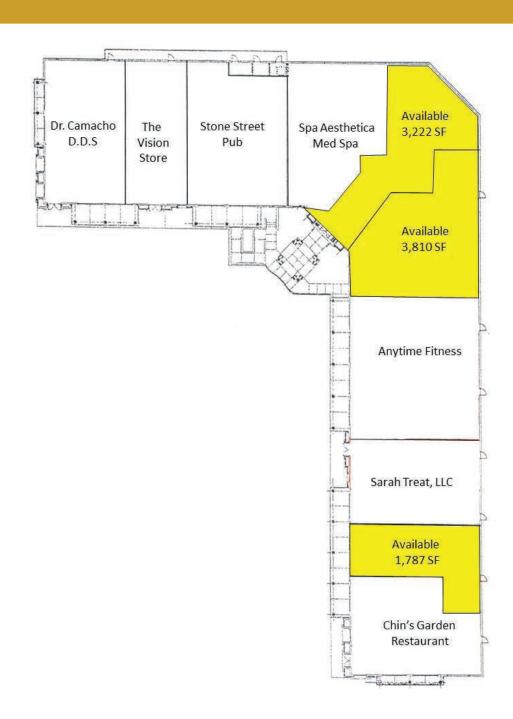

### Plan

Cynthia Ellison, CCIM
Senior Vice President
Direct Line 210 524 1318
cellison@reocsanantonio.com

### **Quote Sheet**

**Base Rental** 3,810 SF - **\$18.00/SF** 

3,810 SF - \$18.00/SF Can be combined 7,032 SF - \$15.00/SF

1,787 SF - \$18.00/SF

Triple Net \$7.44/SF

**Term** Three (3) year minimum

**Deposit** Equal to one (1) month's Base Rental