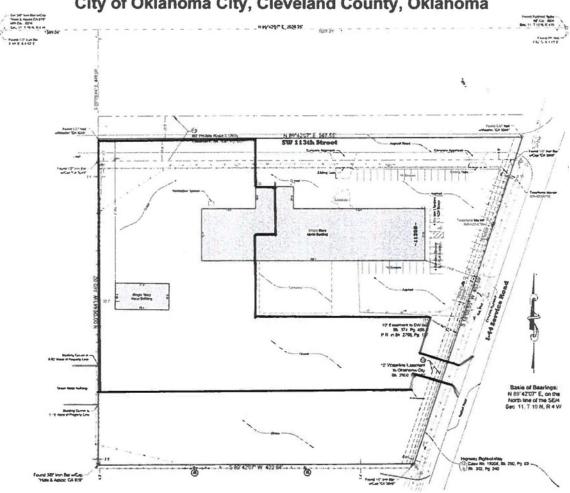

#### TA/NSPS Land Title Survey

#### Part of the Southeast Quarter of Section 11, Township 10 North, Range 4 West City of Oklahoma City, Cleveland County, Oklahoma