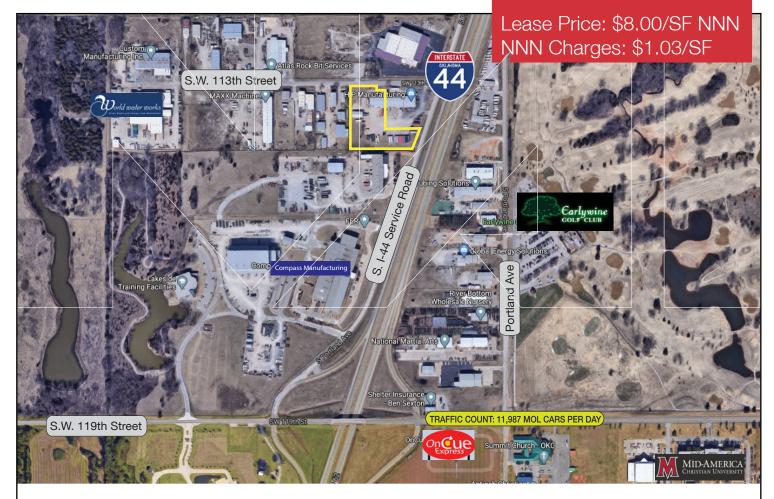

Industrial Space For Lease

6,600 SF

# 11307 S. I-44 Service Road

Oklahoma City, Oklahoma 73173

#### **PROPERTY HIGHLIGHTS**

- 6.600 SF Available For Lease
- Fenced Yard
- 220 Amp Power
- Offices to be Built Out

| TOTAL SF      | 22,200 SF MOL   |  |
|---------------|-----------------|--|
| AVAILABLE     | 6,000 SF        |  |
| ZONING        | I-1, Industrial |  |
| LAND IN ACRES | 1.25 ACRES MOL  |  |
| TAXES         | \$2,278.80      |  |

### **LOCATION HIGHLIGHTS**

- High Industrial Area that Services both South OKC, Moore & Norman
- Easy Access to I-44