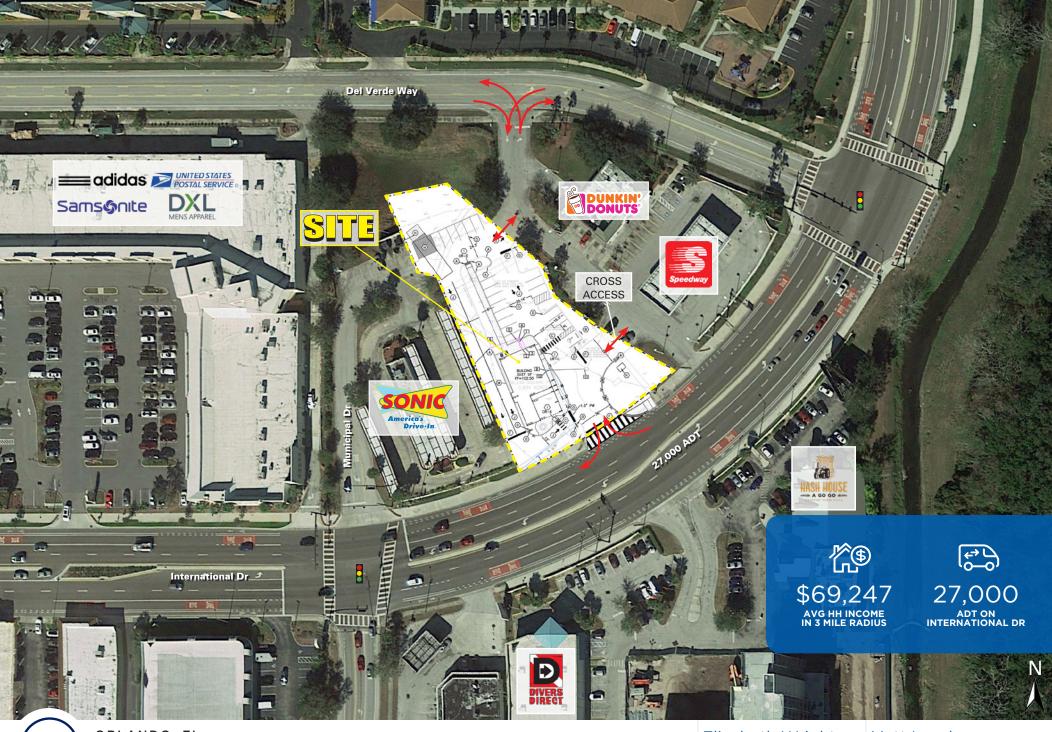

## 5381 International Drive

## For Sale or Lease

- 3,037 SF restaurant building with drive-thru
- 22 parking spaces on 0.84 Acre parcel
- Direct right in, right out access with cross access to signalized intersection
- Highly visible location in the heart of Orlando's tourist corridor

| 2019<br>DEMOGRAPHICS | 1 MILE   | 3 MILE   | 5 MILE   | 7 MILE   |
|----------------------|----------|----------|----------|----------|
| Population           | 3,175    | 72,596   | 218,614  | 380,195  |
| Avg HH Income        | \$52,554 | \$69,247 | \$71,117 | \$75,380 |

orlando, fl 5381 International Drive