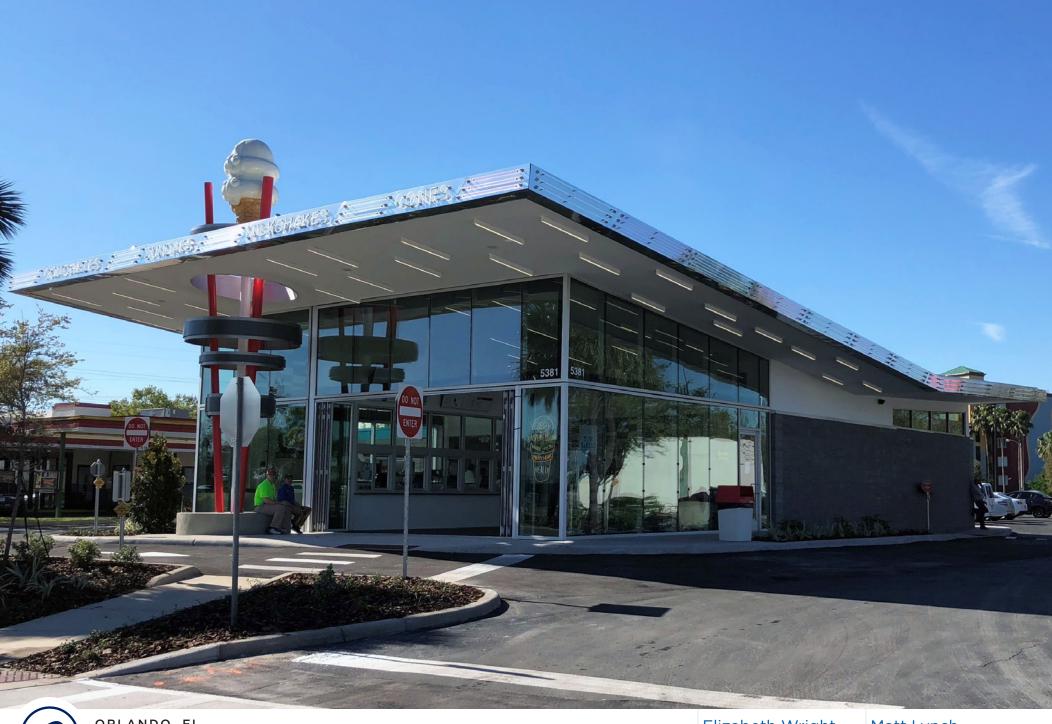

## 5381 International Drive

## For Sale or Lease

- 3,037 SF restaurant building with drive-thru
- 22 parking spaces on 0.84 Acre parcel
- Direct right in, right out access with cross access to signalized intersection
- Highly visible location in the heart of Orlando's tourist corridor

orlando, fl 5381 International Drive