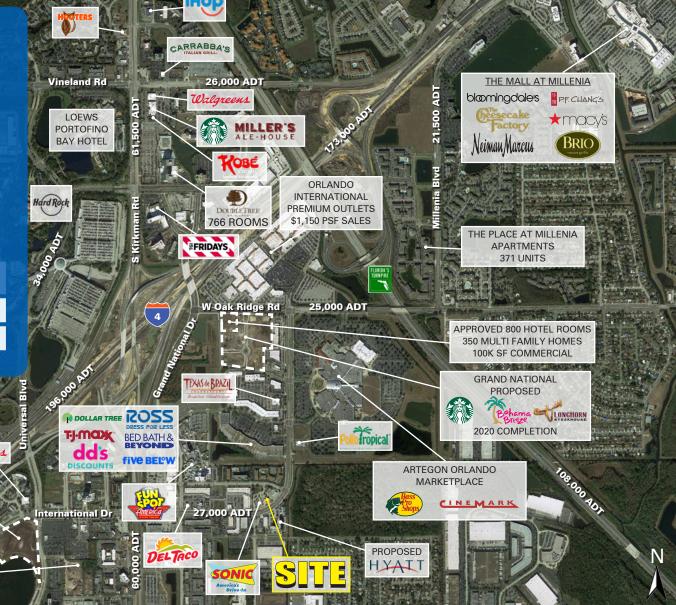

## 5381 International Drive

## For Sale or Lease

- 3,037 SF restaurant building with drive-thru
- 22 parking spaces on 0.84 Acre parcel
- Direct right in, right out access with cross access to signalized intersection
- Highly visible location in the heart of Orlando's tourist corridor

orlando, fl 5381 International Drive