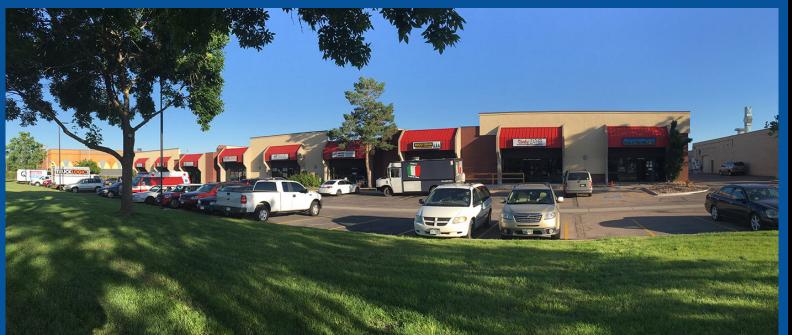

## For more information, contact:

ELI BOYMEL SCOTT CROSBIE

D: 720-287-6862 D: 720-287-6869

m: 303-506-4094 m: 303-881-2211

EBOYMEL@CREGINC.COM SCROSBIE@CREGINC.COM

Hampden Business Center is beautifully situated on the west bank of the South Platte River, with excellent visibility to Hampden Avenue. The entrance is located two blocks west of Santa Fe on Brady Court. The center encompasses 109,000 square feet in two attractive buildings.

# HAMPDEN BUSINESS CENTER

- ON THE PLATTE -

SOUTHWEST OF HAMPDEN AVENUE & SANTA FE DRIVE, SHERIDAN, CO

Retail / Industrial / Office space for lease

3,200 SF - 14,459 SF

**Great signage with LED** monument sign