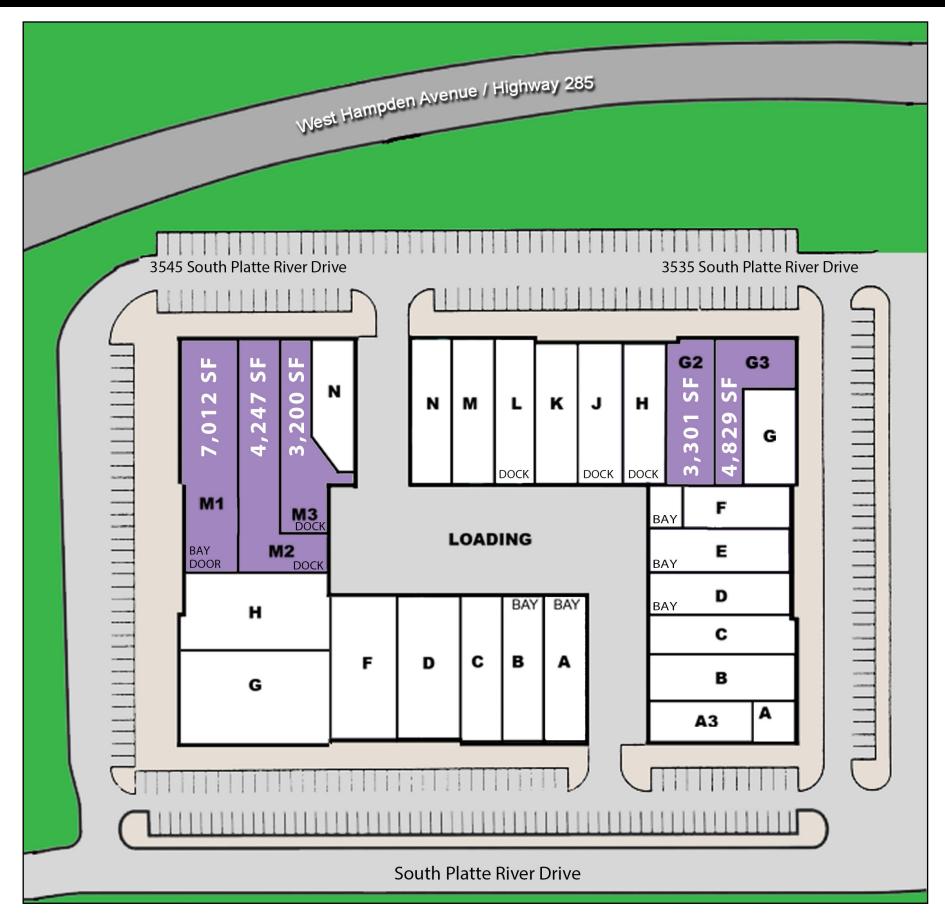

## For more information, contact:

ELI BOYMEL SCOTT CROSBIE

D: 720-287-6862 D: 720-287-6869

m: 303-506-4094 m: 303-881-2211

EBOYMEL@CREGINC.COM SCROSBIE@CREGINC.COM

Hampden Business Center is beautifully situated on the west bank of the South Platte River, with excellent visibility to Hampden Avenue. The entrance is located two blocks west of Santa Fe on Brady Court. The center encompasses 109,000 square feet in two attractive buildings.

# HAMPDEN BUSINESS CENTER

- ON THE PLATTE -

SOUTHWEST OF HAMPDEN AVENUE & SANTA FE DRIVE, SHERIDAN, CO

Retail / Industrial / Office space for lease

3,200 SF - 14,459 SF

**Great signage with LED** monument sign

**Unit G-3 is pure office** space

**Excellent Visibility to Hampden Avenue** 

Power is 220/3 Phase with approximately 200 **Amps per unit** 

**Ample Free Parking** 