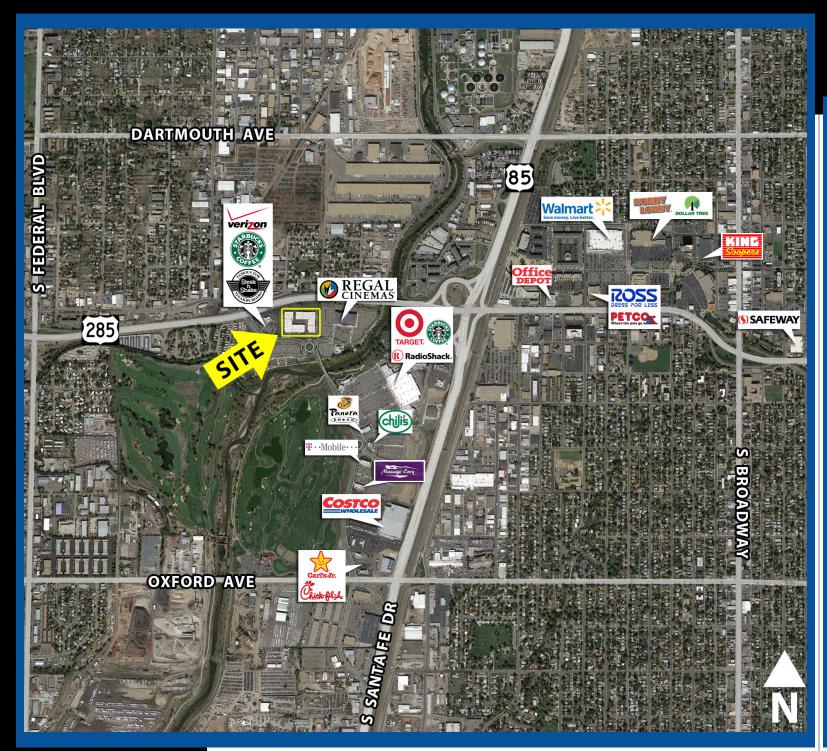

## For more information, contact:

ELI BOYMEL SCOTT CROSBIE

D: 720-287-6862 D: 720-287-6869

m: 303-506-4094 m: 303-881-2211

EBOYMEL@CREGINC.COM SCROSBIE@CREGINC.COM

Hampden Business Center is beautifully situated on the west bank of the South Platte River, with excellent visibility to Hampden Avenue. The entrance is located two blocks west of Santa Fe on Brady Court. The center encompasses 109,000 square feet in two attractive buildings.

# HAMPDEN BUSINESS CENTER

- ON THE PLATTE -

SOUTHWEST OF HAMPDEN AVENUE & SANTA FE DRIVE, SHERIDAN, CO

Retail / Industrial / Office space for lease

3,200 SF - 14,459 SF

**Great signage with LED** monument sign