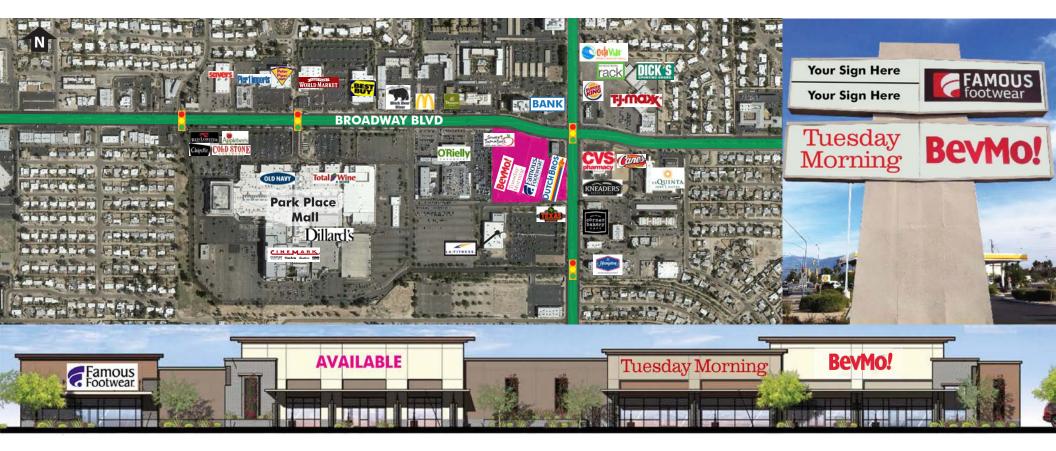

# Prime Mall-Area Anchor Space

SWC BROADWAY BOULEVARD & WILMOT ROAD, TUCSON, ARIZONA

### PROPERTY INFO

- + Rare pad opportunity on prime Broadway Blvd!
- + "Main & Main" intersection
- + Major retail hub

- + Located next to Park Place Mall
- + ±21,492 ±27,111 SF of anchor space available
- + Pylon signage
- + ±4,100 SF pad space for ground lease or BTS