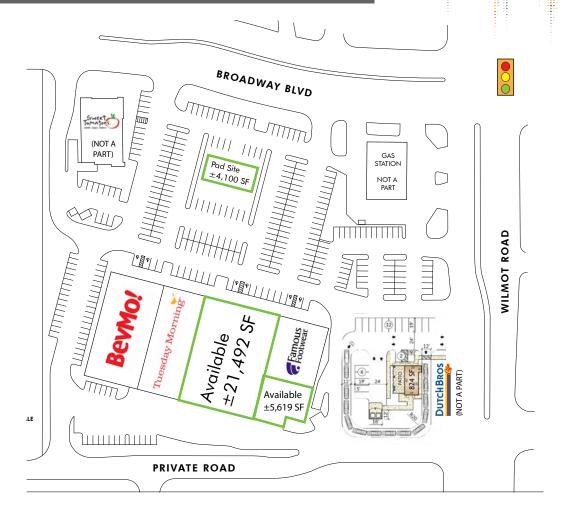

### PROPERTY INFO

- + Rare pad opportunity on prime Broadway Blvd!
- + "Main & Main" intersection
- + Major retail hub

- + Located next to Park Place Mall
- + ±21,492 ±27,111 SF of anchor space available
- + Pylon signage
- + ±4,100 SF pad space for ground lease or BTS