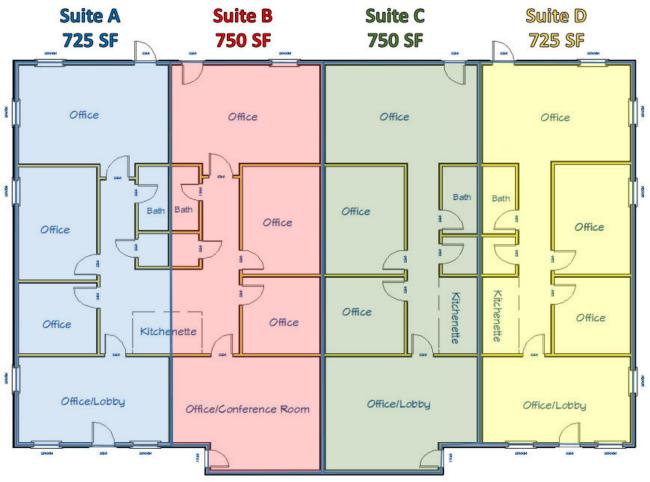

# **Property Highlights**

- ± 2,950 SF Office Space Available
- Comprised of Four ± 725 750 SF Suites
- Owner Occupies Suite A & B, Suite C & D are Currently Leased
- Current Owner Willing to Rent in Regard to Sale
- Investment Opportunity
- Located on Bricksome Ave off S Sherwood Forest Blvd