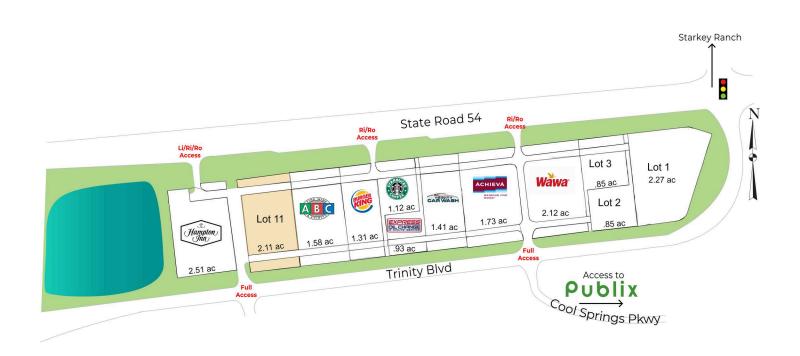

## TRINITY LAKES CROSSINGS

SWC S.R 54 & Trinity Blvd, Odessa, FL 34556 28.1895, -82.6186

| Lot 1 | Under Contract | 2.27       | Lot 2 | Under Contract       | 0.85       | Lot 6 | Trinity Car Wash | 1.41       |
|-------|----------------|------------|-------|----------------------|------------|-------|------------------|------------|
| Lot   | ABC Liquors    | ас<br>1.58 | Lot 3 | Under Contract       | ac<br>0.85 | Lot 7 | Express Oil      | ac<br>1.02 |
| 10    |                | ac         |       |                      | ac         |       |                  | ac         |
| Lot   | Available      | 2.11       | Lot 4 | Wawa                 | 2.12       | Lot 8 | Starbucks        | 1.12       |
| 11    |                | ac         |       |                      | ac         |       |                  | ac         |
| Lot   | Hampton Inn    | 2.51       | Lot 5 | Achieva Credit Union | 1.73       | Lot 9 | Burger King      | 1.31       |
| 12    |                | ac         |       |                      | ac         |       |                  | ac         |