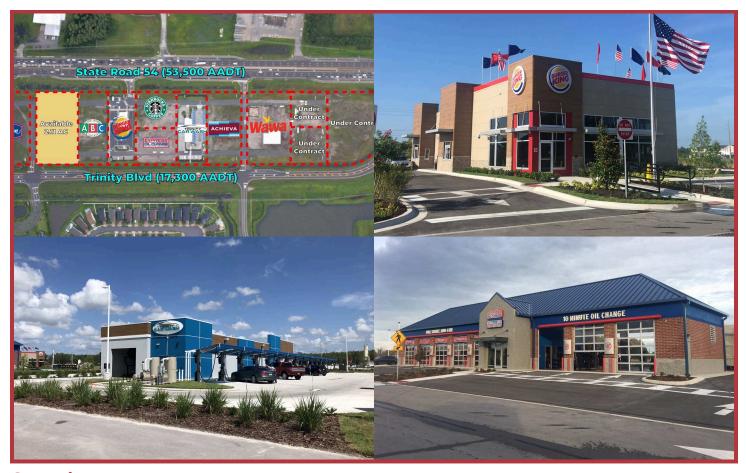

### TRINITY LAKES CROSSINGS

SWC S.R 54 & Trinity Blvd, Odessa, FL 34556 28.1895, -82.6186

#### **Overview**

- Outparcels fronting State Road 54 with access from Trinity Blvd in Pasco County
- Direct access to Shoppes at Trinity Lakes, a Publix anchored shopping center developed by Sembler in 2016
- State Road 54 is a major east and west corridor connecting Hillsborough to Pasco County via the Suncoast Expressway
- The Trinity residential market has been booming over the last few years and an additional 47,775 residential units are expepected to be built out by the end of 2022
- Avg household incomes are over \$90,000 within 3-miles with an existing population of over 22,000 and approx 7,000
  employees

# **Traffic Counts (AADT)**

SR 54 53,500 Trinity Blvd 17,000

## TRINITY LAKES CROSSINGS

SWC S.R 54 & Trinity Blvd, Odessa, FL 34556 28.1895, -82.6186

| Lot 1 | Under Contract | 2.27       | Lot 2 | Under Contract       | 0.85       | Lot 6 | Trinity Car Wash | 1.41       |
|-------|----------------|------------|-------|----------------------|------------|-------|------------------|------------|
| Lot   | ABC Liquors    | ас<br>1.58 | Lot 3 | Under Contract       | ac<br>0.85 | Lot 7 | Express Oil      | ac<br>1.02 |
| 10    |                | ac         |       |                      | ac         |       |                  | ac         |
| Lot   | Available      | 2.11       | Lot 4 | Wawa                 | 2.12       | Lot 8 | Starbucks        | 1.12       |
| 11    |                | ac         |       |                      | ac         |       |                  | ac         |
| Lot   | Hampton Inn    | 2.51       | Lot 5 | Achieva Credit Union | 1.73       | Lot 9 | Burger King      | 1.31       |
| 12    |                | ac         |       |                      | ac         |       |                  | ac         |