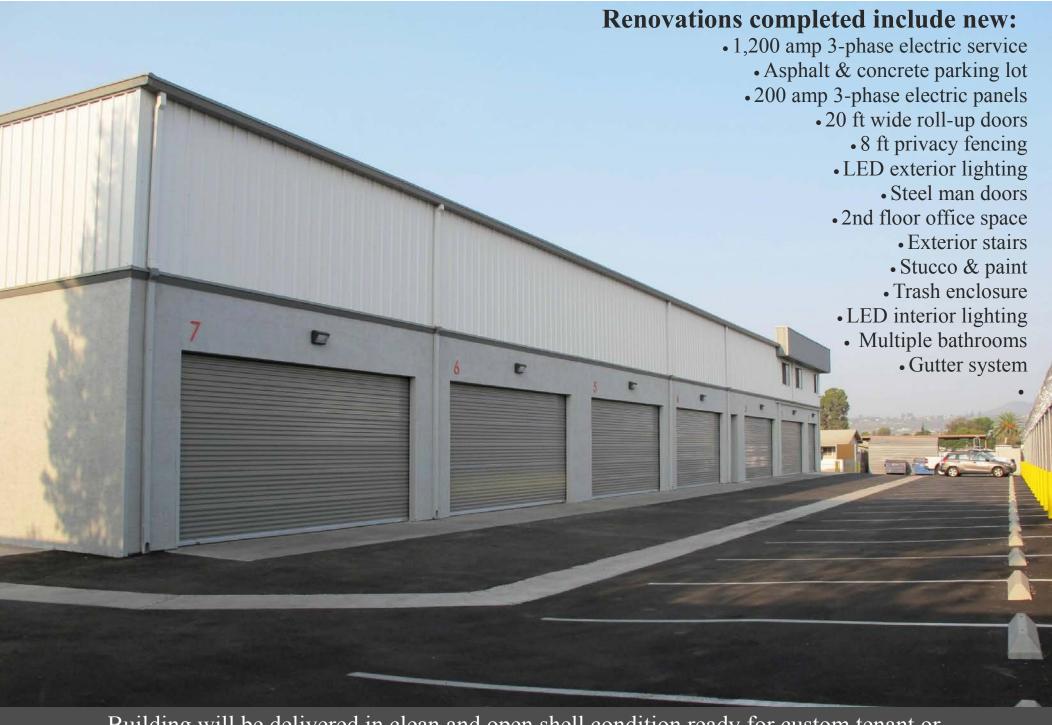

Building will be delivered in clean and open shell condition ready for custom tenant or owner/user improvements. Building can be configured for single user or multi-tenant.

Call for sale or leasing opportunities