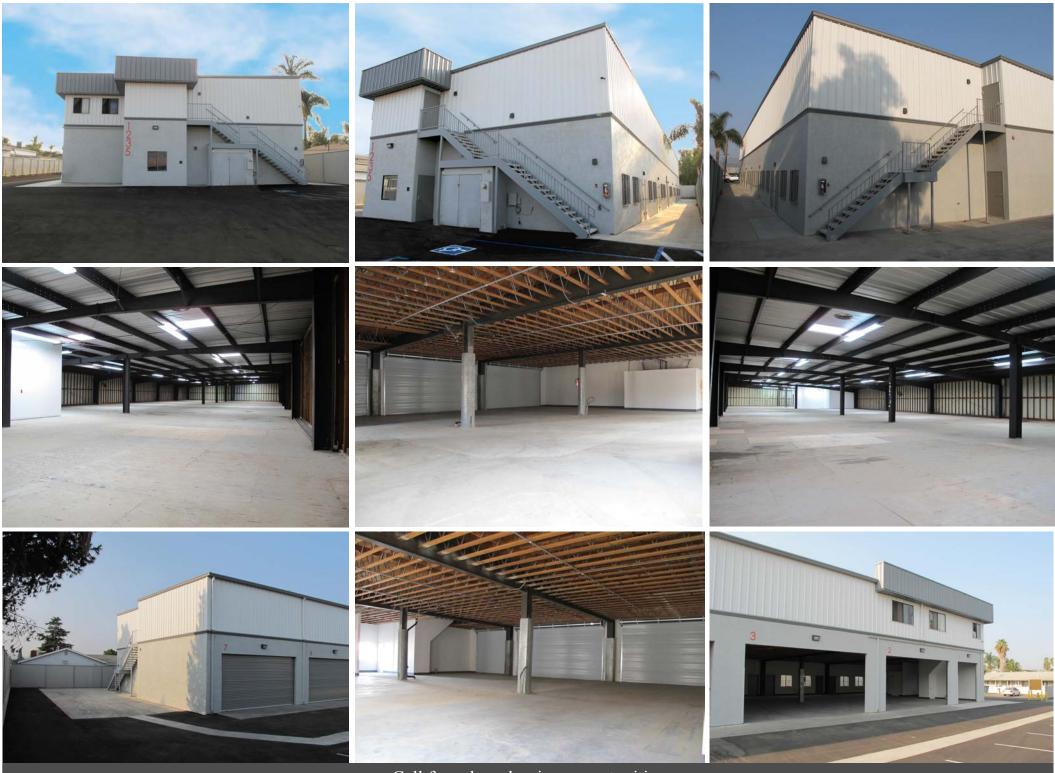

Building will be delivered in clean and open shell condition ready for custom tenant or owner/user improvements. Building can be configured for single user or multi-tenant.

Call for sale or leasing opportunities

Possible configuration as 2-story "Townhouse" style units with 1st floor industrial space and 2nd floor office/storage/workshop space. Property is a "blank canvas" and can be configured many different ways. Call for sale or leasing opportunities