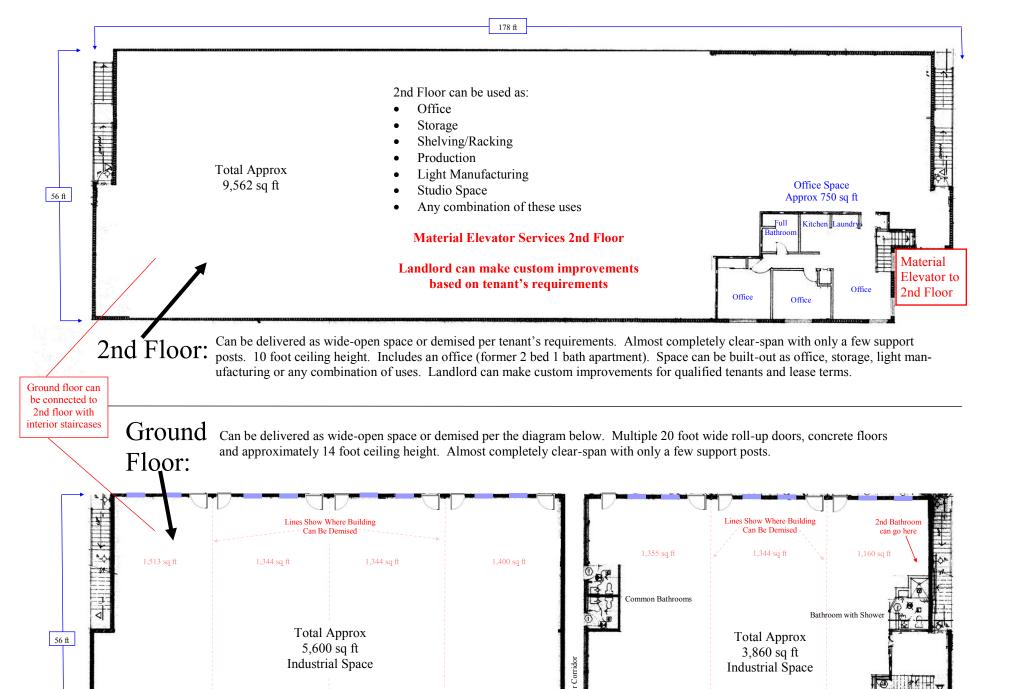

Alex Mickle (619) 307-3782 or alex@avm-properties.com DRE 01350200

Call for sale or leasing opportunities
Alex Mickle (619) 307-3782 or alex@avm-properties.com DRE 01350200

20ft x 9.5ft Roll-Up Door

20ft x 9.5ft Roll-Up Door

20ft x 9.5ft Roll-Up Door

72 ft

20ft x 9.5ft Roll-Up Door

20ft x 9.5ft Roll-Up Doo

98 ft

20ft x 9.5ft Roll-Up Door

Material Elevator to 2nd Floor

10ft x 9.5ft Roll-Up Door

Possible configuration as 2-story "Townhouse" style units with 1st floor industrial space and 2nd floor office/storage/workshop space. Property is a "blank canvas" and can be configured many different ways. Call for sale or leasing opportunities