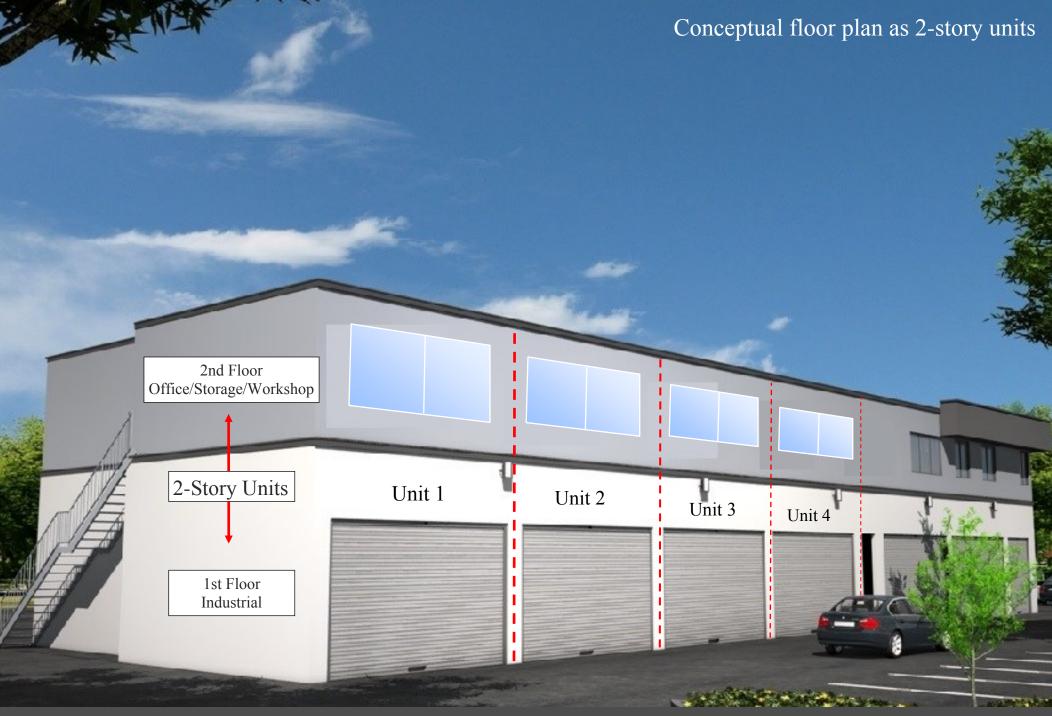

Possible configuration as 2-story "Townhouse" style units with 1st floor industrial space and 2nd floor office/storage/workshop space. Property is a "blank canvas" and can be configured many different ways. Call for sale or leasing opportunities