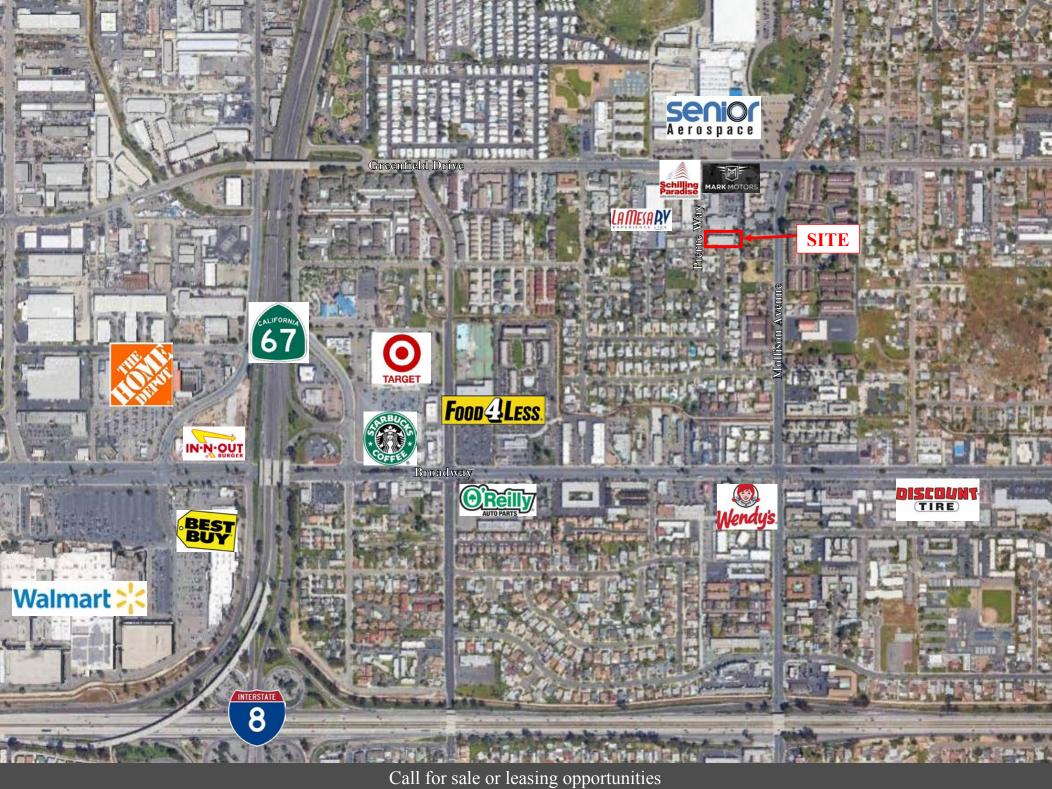

M-54 zoning - 20ft wide roll up doors - Material elevator - 1,200 amp 3 phase power - Yard space Sale Price: \$3,500,000 (\$185/ft) - Lease rates starting at \$.70/ft + Electric

Call for sale or leasing opportunities
Alex Mickle (619) 307-3782 or alex@avm-properties.com DRE 01350200