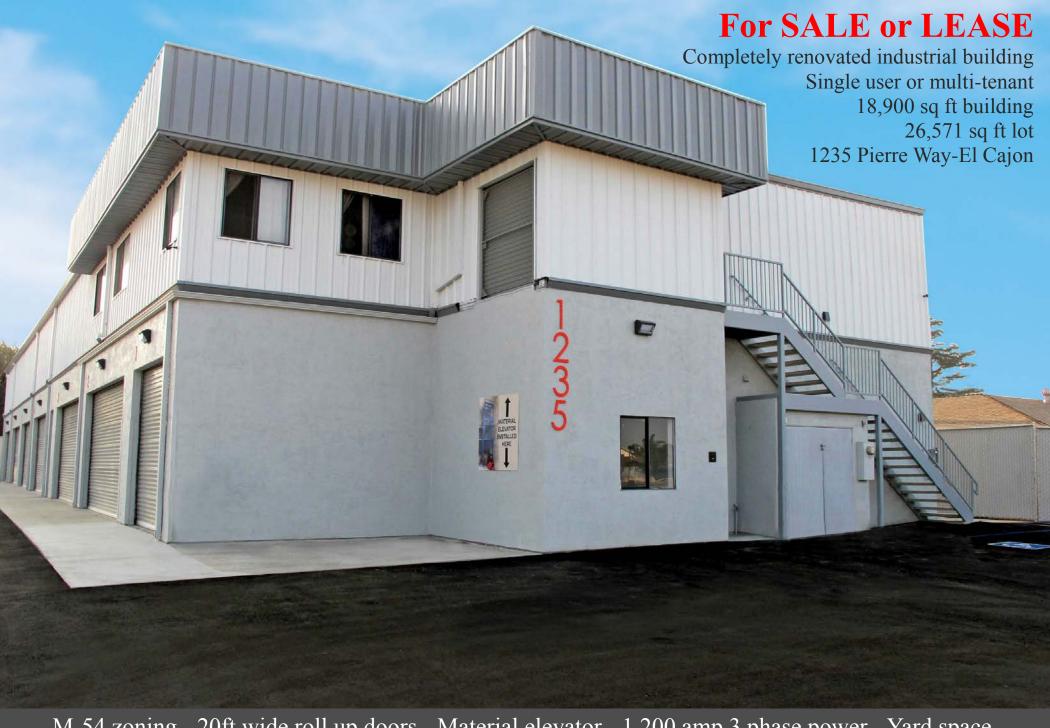

M-54 zoning - 20ft wide roll up doors - Material elevator - 1,200 amp 3 phase power - Yard space Sale Price: \$3,500,000 (\$185/ft) - Lease rates starting at \$.70/ft + Electric

Call for sale or leasing opportunities
Alex Mickle (619) 307-3782 or alex@avm-properties.com DRE 01350200