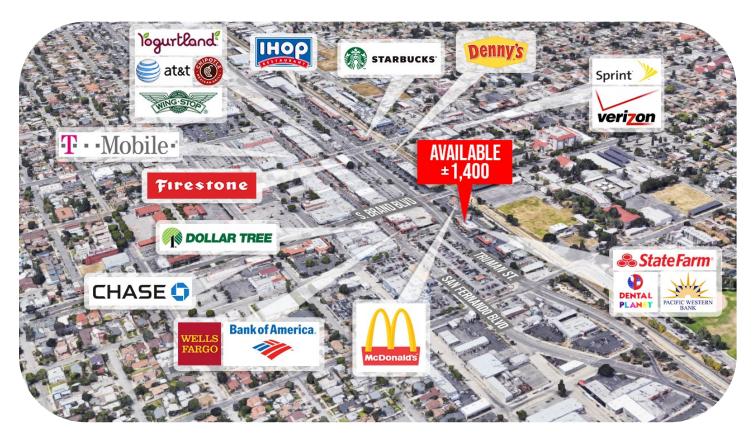

### **AREA AMENITIES**

- Heavy Pedestrian and Automobile Traffic
- Near Multiple Bus Stations
- Adjacent to Shopping, restaurants, Medical services, daily needs centers, automobile dealers, schools, place of worship
- Neighboring tenants include: Pacific Western Bank, Dental Planet, State Farm Insurance, Rydel Chrysler/Dodge/ Jeep dealership, Enterprise rent a car, Bank of america, Wells Fargo, Chipotle, Yogurtland, At&t, Wingstop, Dennys, El Pollo Loco, Starbucks, McDonald's, Los Angeles Superior Court
- Close proximity to the 5, 405, 118, 210 freeways