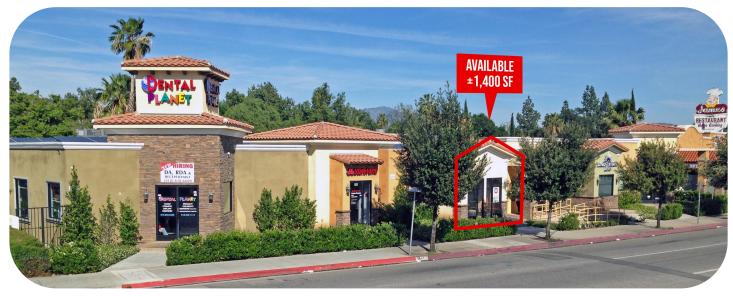

# Last Space Available

777 Truman St., San Fernando, CA 91340

#### **RENTAL RATE**

 777 Truman Street 1,400 SF \$2.25 PSF + \$0.40 PSF NNN

#### **FEATURES**

- Brand New Never occupied
- ± 1,400 Sf Open Floor Plan and Restroom
- Excellent Signage an Visibility on Truman Street
- Lots of Natural Light
- Plentiful rear parking spaces Plus Truck Delivery Access

### **AREA AMENITIES**

- Heavy Pedestrian and Automobile Traffic
- Near Multiple Bus Stations
- Adjacent to Shopping, restaurants, Medical services, daily needs centers, automobile dealers, schools, place of worship
- Neighboring tenants include: Pacific Western Bank, Dental Planet, State Farm Insurance, Rydel Chrysler/Dodge/ Jeep dealership, Enterprise rent a car, Bank of america, Wells Fargo, Chipotle, Yogurtland, At&t, Wingstop, Dennys, El Pollo Loco, Starbucks, McDonald's, Los Angeles Superior Court
- Close proximity to the 5, 405, 118, 210 freeways