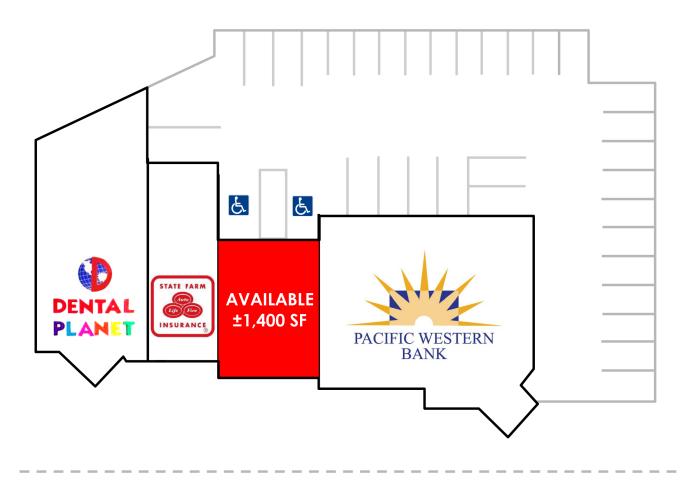

# **SITE PLAN**

### **AREA AMENITIES**

- Heavy Pedestrian and Automobile Traffic
- Near Multiple Bus Stations
- Adjacent to Shopping, restaurants, Medical services, daily needs centers, automobile dealers, schools, place of worship
- Neighboring tenants include: Pacific Western Bank, Dental Planet, State Farm Insurance, Rydel Chrysler/Dodge/ Jeep dealership, Enterprise rent a car, Bank of america, Wells Fargo, Chipotle, Yogurtland, At&t, Wingstop, Dennys, El Pollo Loco, Starbucks, McDonald's, Los Angeles Superior Court
- Close proximity to the 5, 405, 118, 210 freeways