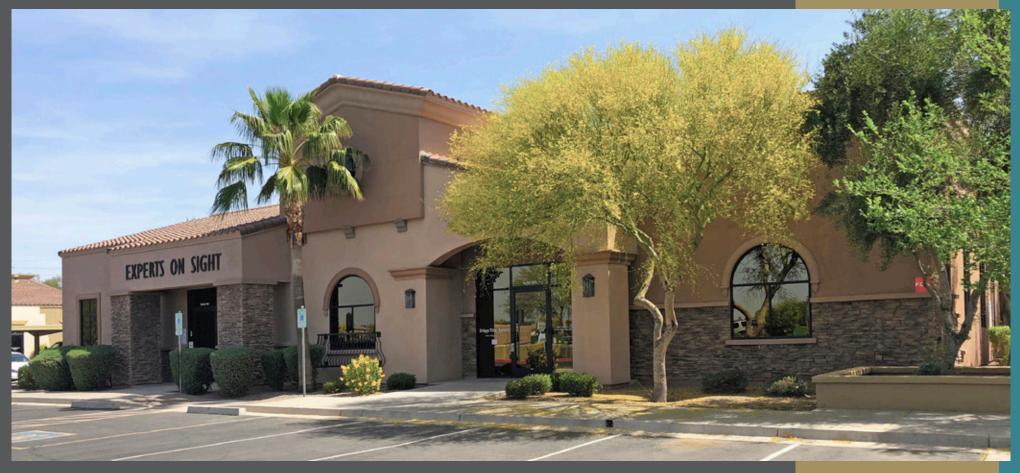

### Professional Office Suite For Sale/Lease

#### SUITE FEATURES

- ±2,028 SF
- SEC Lindsay & Pecos Roads w/frontage on Lindsay Rd
- Layout Includes: 7 Offices, 2 Receptionist Areas, Breakroom, Conference Room, & 2 Restrooms
- 5/1,000 SF Parking Ratio
- Covered Parking Available
- Adjacent to Loop 202 (Santan Fwy)