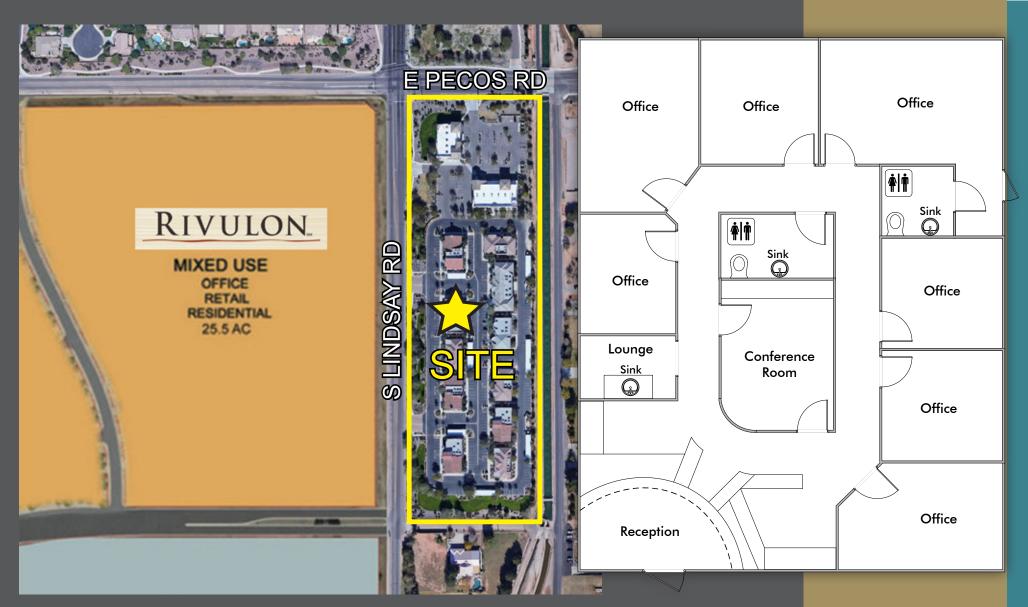

#### SUITE FEATURES

- ±2,028 SF
- SEC Lindsay & Pecos Roads w/frontage on Lindsay Rd
- Layout Includes: 7 Offices, 2 Receptionist Areas, Breakroom, Conference Room, & 2 Restrooms
- 5/1,000 SF Parking Ratio
- Covered Parking Available
- Adjacent to Loop 202 (Santan Fwy)

TEMPE: 2323 W. University Drive, Tempe, AZ 85281 | 480.966.2301 SCOTISDALE: 7025 N. Scottsdale Rd. Suite 220, Scottsdale, AZ 85253 | www.cpiaz.com

Located South of the Southeast Corner of Lindsay and Pecos Road in the San Tan Professional Village. The office is located within 5 minutes of Mercy Gilbert Medical Center, the new Southeast Valley VA Hospital, San Tan Village Shopping mall and may other amenities. It is easily accessible from the Loop 202 San Tan Freeway on both Val Vista Drive and Gilbert Road.