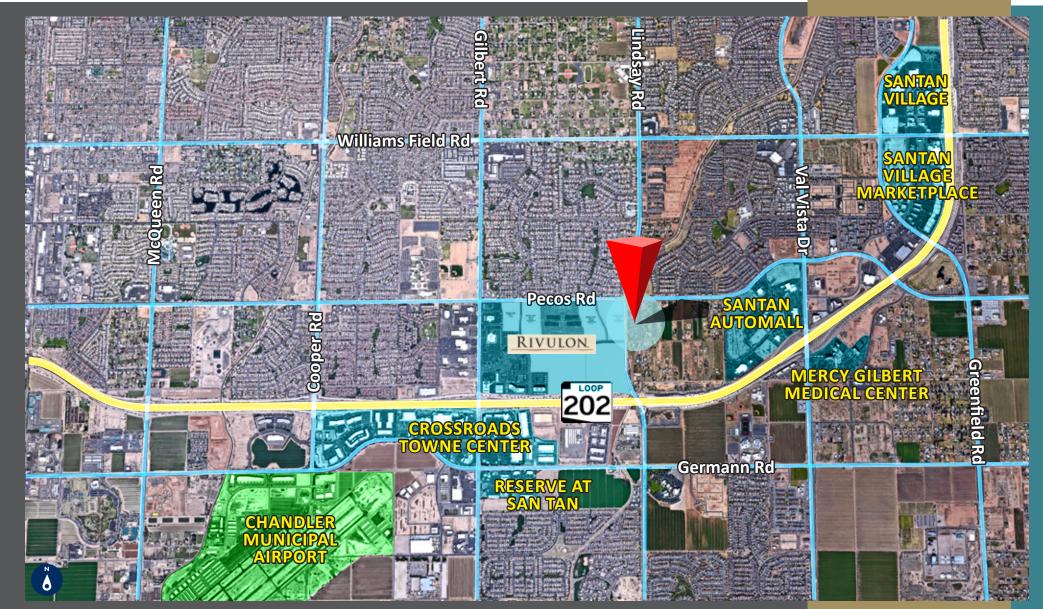

TEMPE: 2323 W. University Drive, Tempe, AZ 85281 | 480.966.2301 SCOTISDALE: 7025 N. Scottsdale Rd. Suite 220, Scottsdale, AZ 85253 | www.cpiaz.com

Located South of the Southeast Corner of Lindsay and Pecos Road in the San Tan Professional Village. The office is located within 5 minutes of Mercy Gilbert Medical Center, the new Southeast Valley VA Hospital, San Tan Village Shopping mall and may other amenities. It is easily accessible from the Loop 202 San Tan Freeway on both Val Vista Drive and Gilbert Road.