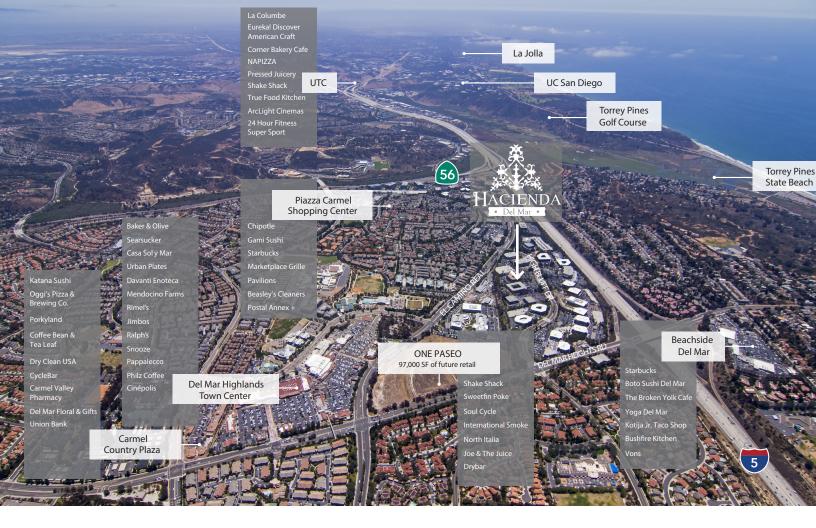

Private balconies in select suites

Walking trail directly adjacent to property with direct access to the future retail at One Paseo

Spa-quality shower and locker rooms

Operable French windows

High-tech security system with card key access and surveillance at each entrance

 Separately controlled HVAC service and electrical meters

Fiber available in building

♦ Abundant surface parking

| SUITE | RSF   | COMMENTS                                                                             | AVAILABLE |
|-------|-------|--------------------------------------------------------------------------------------|-----------|
| 105   | 2,094 | Reception, conference room, 7 private offices, and break room.                       | Now       |
| 110   | 2,156 | Reception, 4 large private offices, conference room, and break room.                 | Now       |
| 218   | 3,388 | Reception, 7 private offices, conference room, break room, and open office space     | Now       |
| 311   | 1,121 | 3 private offices, open office space, conference room, break room, and outdoor patio | Now       |