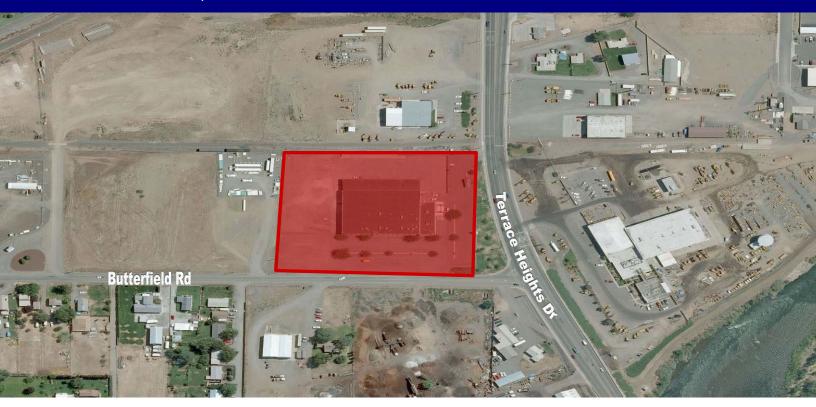

#### LEASE DETAILS

Total Size ..... 24,855 SF
Office Size .... 7,800 SF
Land Size ..... 5.45 Acres
Whse Rate .... \$.29 Per SF
Office Rate .... \$.67 Per SF
Lease Type ..... NNN

#### PROPERTY FEATURES

- 2 acres of fenced yard
- 8,000 SF covered loading area
- Ample parking
- 4 GL doors
- 18'-20' ceiling height
- Zoned CBDS
- · Rail spur on site
- Good access to I-82 & Hwy-12