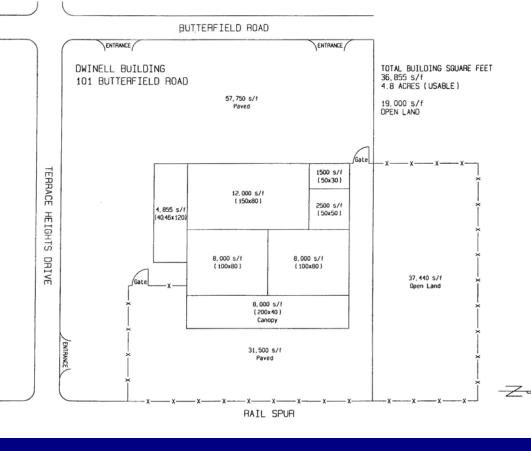

#### LEASE DETAILS

Total Size ..... 24,855 SF
Office Size .... 7,800 SF
Land Size ..... 5.45 Acres
Whse Rate .... \$.29 Per SF
Office Rate .... \$.67 Per SF
Lease Type ..... NNN

#### PROPERTY FEATURES

- 2 acres of fenced yard
- 8,000 SF covered loading area
- Ample parking
- 4 GL doors
- 18'-20' ceiling height
- Zoned CBDS
- · Rail spur on site
- Good access to I-82 & Hwy-12