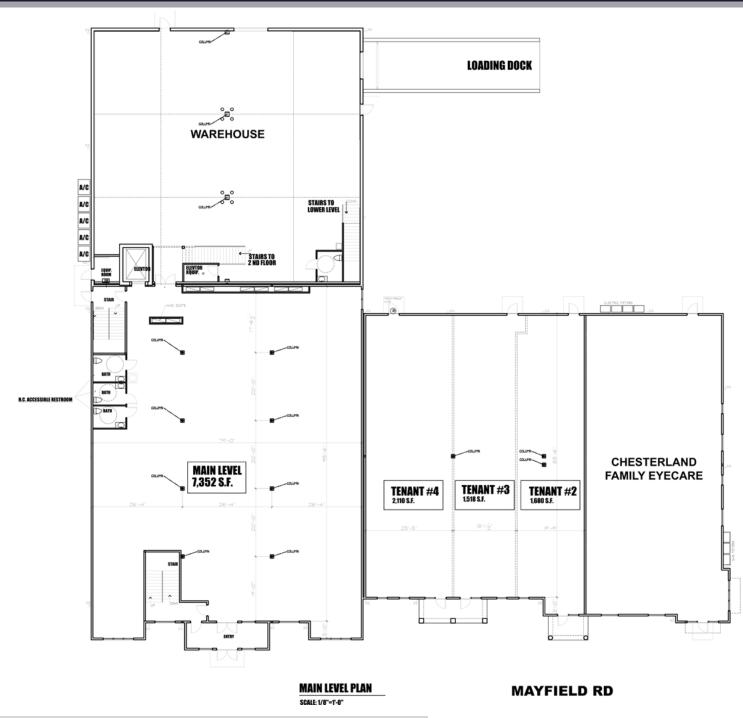

## **PROPERTY HIGHLIGHTS**

- New Mayfield Road building
- Small and large retail/office suites available
- Freestanding Outlot Opportunity with Drive-Thru
- Warehouse space available with loading dock
- Join Perrino Furniture and Chesterland Family Eyecare