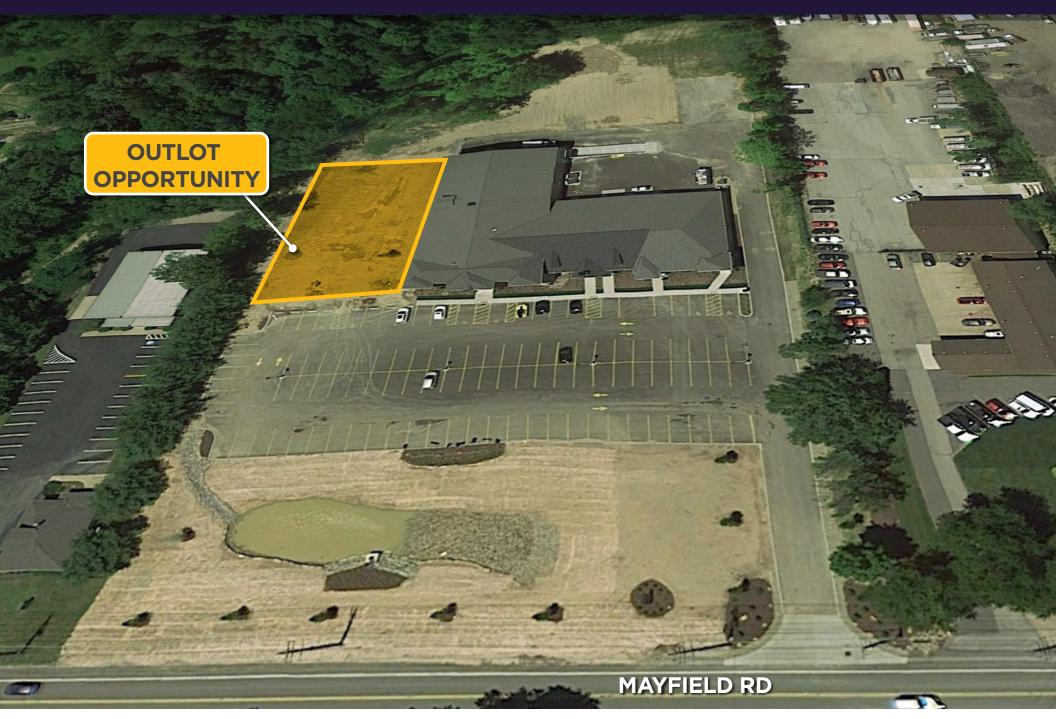

## **PROPERTY HIGHLIGHTS**

- New Mayfield Road building
- Small and large retail/office suites available
- Freestanding Outlot Opportunity with Drive-Thru
- Warehouse space available with loading dock
- Join Perrino Furniture and Chesterland Family Eyecare