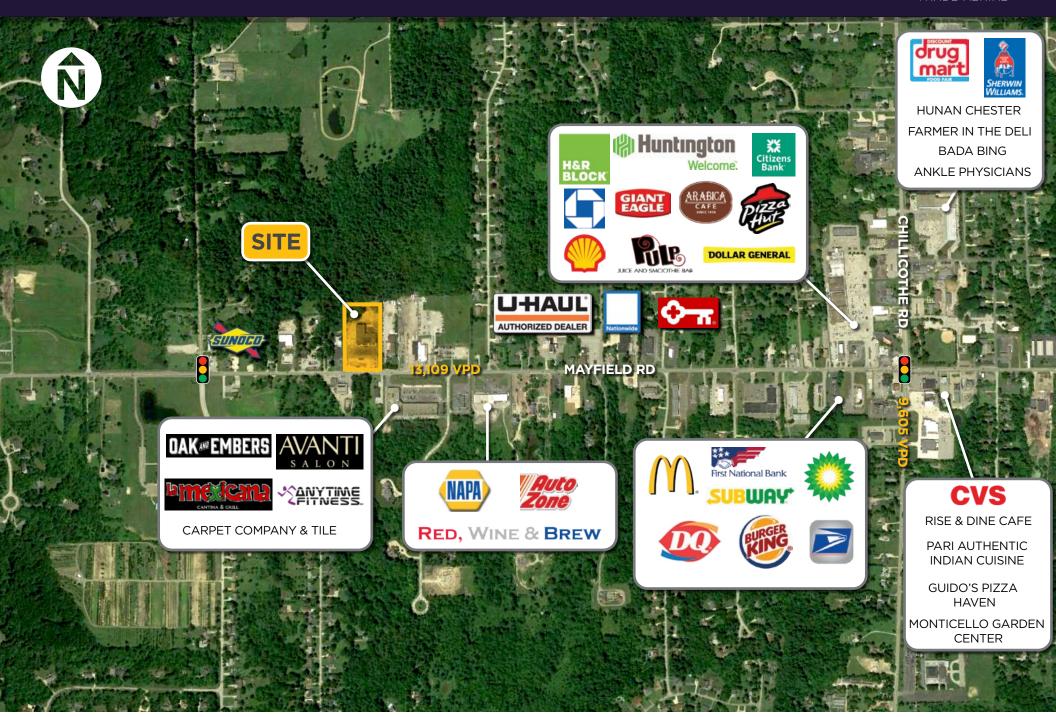

## TRADE AREA DEMOGRAPHICS

|  |          | POPULATION | AVG. HH INCOME | DAYTIME EMPLOYEES |
|--|----------|------------|----------------|-------------------|
|  | 1 Mile   | 1,838      | \$95,747       | 2,705             |
|  | 3 Miles  | 10,921     | \$131,548      | 4,649             |
|  | 5 Miles  | 36,104     | \$117,584      | 23,799            |
|  | 5 Minute | 5,734      | \$108,458      | 3,515             |