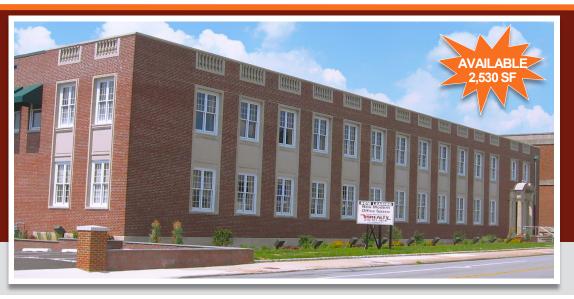

# MAIN LINE OFFICE SPACE 120-124 EAST LANCASTER AVE. (RT. 30) ARDMORE, PA

### THE METRO SUBURBAN BUILDING

### **PROPERTY HIGHLIGHTS**

- APPROXIMATELY 2,530 SF AVAILABLE
- RECENTLY RENOVATED WITH ENERGY EFFICIENT BUILDING SYSTEMS AND MECHANICALS
- ON-SITE PARKING
- SEPTA BUS STOP AT YOUR FRONT DOOR
- STEPS TO TRAIN WHERE YOU CAN RIDE SEPTA'S REGIONAL R-5 RAIL LINE AS WELL AS AMTRAK'S KEYSTONES SERVICE ACCESSING PHILADELPHIA, HARRISBURG AND NEW YORK
- ENJOY THE CONVENIENCE OF WORKING A FEW STEPS AWAY FROM THE FANTASTIC RESTAURANTS AND SHOPPING OF SUBURBAN SQUARE AND LANCASTER AVENUE