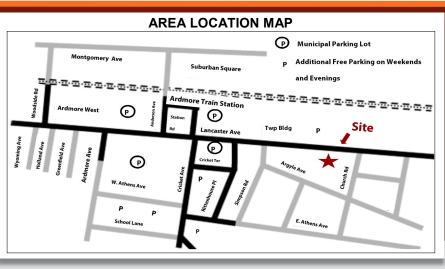

### **LOCATION**

LOCATED IN THE HEART OF ARDMORE'S COMMERCIAL DISTRICT ALONG THE HISTORIC MAIN LINE IN MONTGOMERY COUNTY, PENNSYLVANIA.