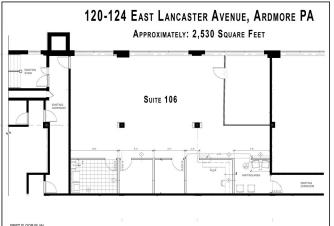

### **FLOOR PLAN**

PLEASE CONTACT: Michele Grasso Managing Director T. 215-701-3818 F. 215-701-3839 michelegrasso@eusrealty.com LEASED BY USREALTY ASSOCIATES, INC. A Full Service Real Estate Company

### **PROPERTY HIGHLIGHTS**

- APPROXIMATELY 2,530 SF AVAILABLE
- RECENTLY RENOVATED WITH ENERGY EFFICIENT BUILDING SYSTEMS AND MECHANICALS
- ON-SITE PARKING
- SEPTA BUS STOP AT YOUR FRONT DOOR
- STEPS TO TRAIN WHERE YOU CAN RIDE SEPTA'S REGIONAL R-5 RAIL LINE AS WELL AS AMTRAK'S KEYSTONES SERVICE ACCESSING PHILADELPHIA, HARRISBURG AND NEW YORK
- ENJOY THE CONVENIENCE OF WORKING A FEW STEPS AWAY FROM THE FANTASTIC RESTAURANTS AND SHOPPING OF SUBURBAN SQUARE AND LANCASTER AVENUE