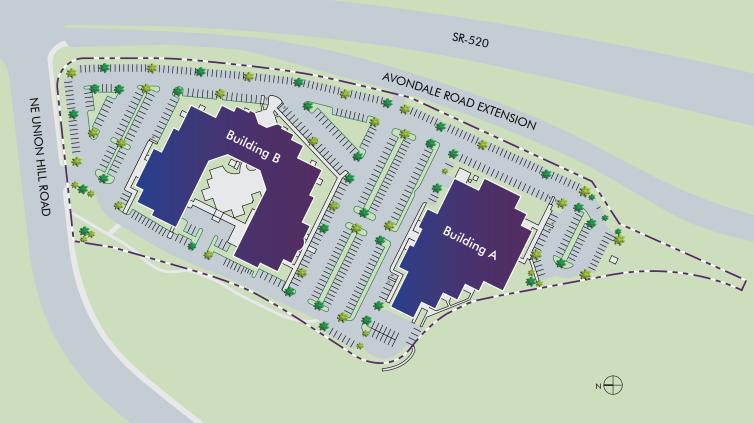

AT BEAR CREEK



17411 NE UNION HILL ROAD | BUILDING A 17425 NE UNION HILL ROAD | BUILDING B

Redmond, Washington 98052



CBRE

### NEW BUILDING IMPROVEMENTS





Parking ratio: 3.06/1,000 SF free surface parking



By 2024, Redmond will be connected to the Light Rail system through four Redmond stations



Recent courtyard improvements include new outdoor seating & bocce ball court



Abundant nearby amenities including Redmond Town Center's numerous shopping, dining & entertainment options



Bike share program available for tenants sole use, perfect for use on the numerous surrounding bike trails



Fiber optics provided by Frontier Communications



Regional Park & Ride located across the street from the property

#### SITE PLAN





## CONNECTING PEOPLE TO THE COMMUNITY





# THE NEIGHBORHOOD





















#### LOCAL AMENITIES



70+
Restaurants, cafés, coffee shops, bakeries and wine bars



Services including health, fitness, banks and government services



Recreational
Entertainment
including movie
theaters, concert
venues, regional parks
and biking trails



Major residential projects



retail shops and services in and around the Redmond Town Center



Hotels and extended stay lodging



AT/BEAR/CREEK



TO LEARN MORE, CONTACT US:

TIM OWENS

First Vice President +1 425 462 6913 tim.owens@cbre.com SCOTT DAVIS

Senior Vice President +1 425 462 6912 scott.davis@cbre.com CBRE, Inc.

10885 NE 4th Street Suite 500 Bellevue, WA 98004

LAIRD NORTON

© 2018 CBRE, luc. All rights reserved. This information ha