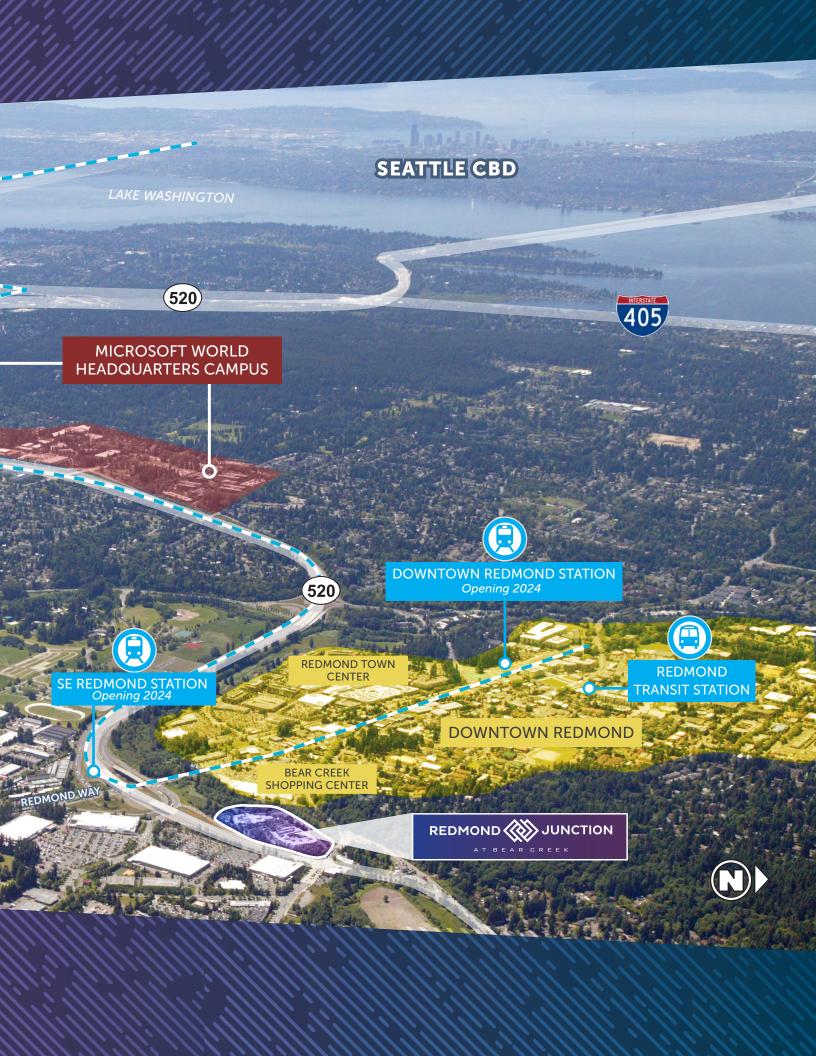

### NEW BUILDING IMPROVEMENTS

Parking ratio: 3.06/1,000 SF free surface parking

By 2024, Redmond will be connected to the Light Rail system through four Redmond stations

Recent courtyard improvements include new outdoor seating & bocce ball court