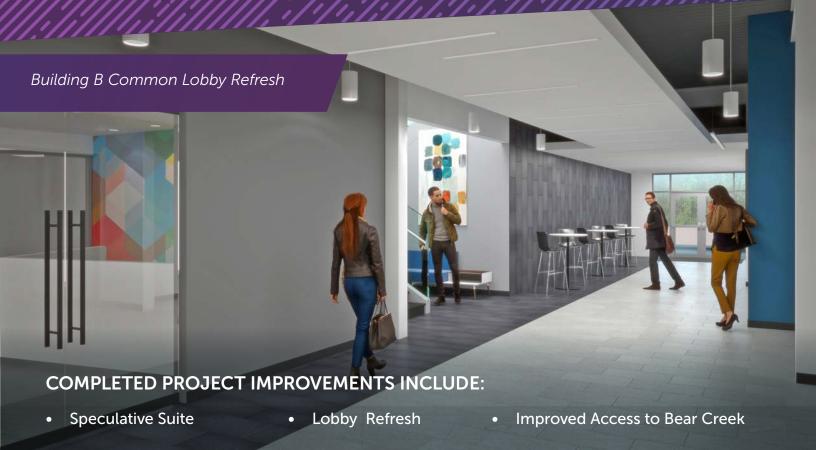

### NEW BUILDING IMPROVEMENTS

Parking ratio: 3.06/1,000 SF free surface parking

By 2024, Redmond will be connected to the Light Rail system through four Redmond stations

Recent courtyard improvements include new outdoor seating & bocce ball court