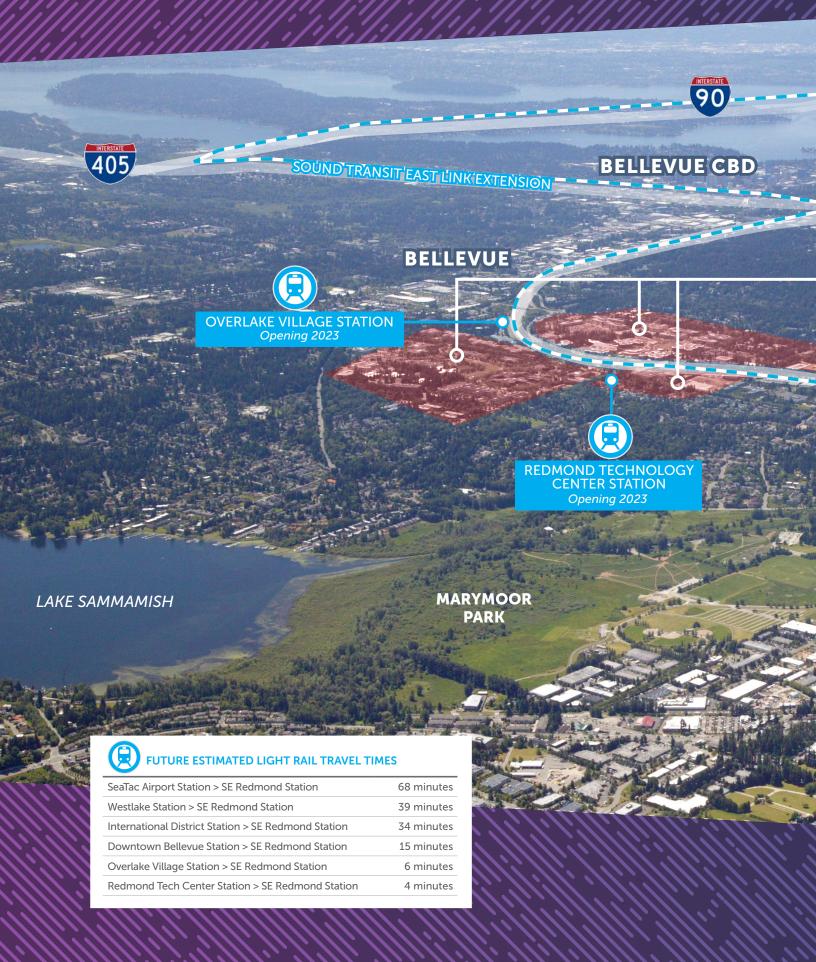

### NEW BUILDING IMPROVEMENTS

Parking ratio: 3.06/1,000 SF free surface parking

By 2024, Redmond will be connected to the Light Rail system through four Redmond stations

Recent courtyard improvements include new outdoor seating & bocce ball court