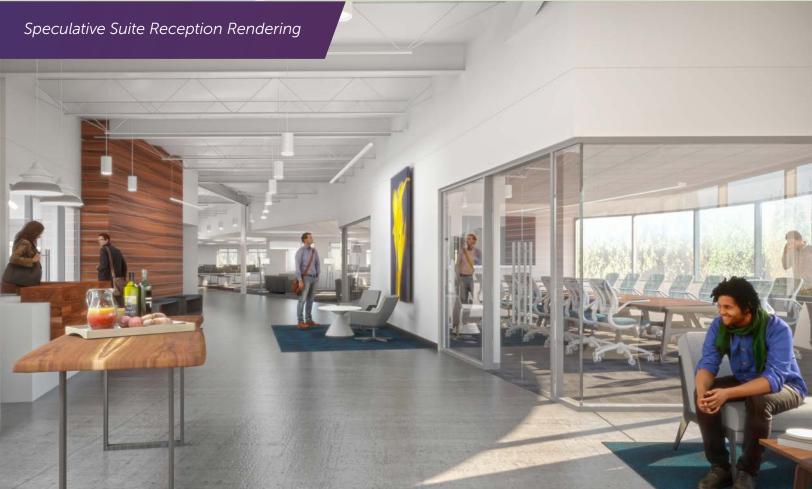

### NEW BUILDING IMPROVEMENTS

Parking ratio: 3.06/1,000 SF free surface parking

By 2024, Redmond will be connected to the Light Rail system through four Redmond stations

Recent courtyard improvements include new outdoor seating & bocce ball court