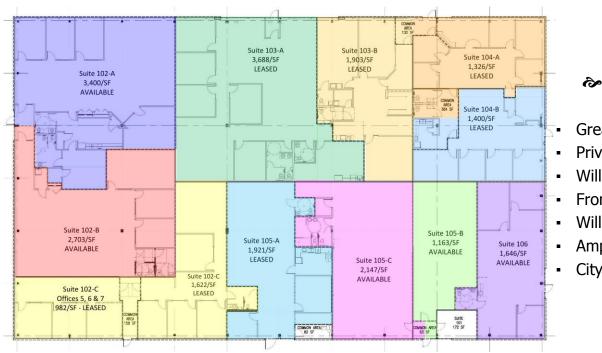

## *≫ Features ≪*

- Great Location
- Private Suites
- Will Remodel-to-Suit
- From 1,163 to 6,103/SF
- Will Sub-divide
- Ample Parking
  - City Water/Sewer

Newberryport is ideally located for professionals looking for high visibility in the City of St. Joseph's Edgewater Business District. With a total of 9,400/SF available, there are numerous floor plan options.