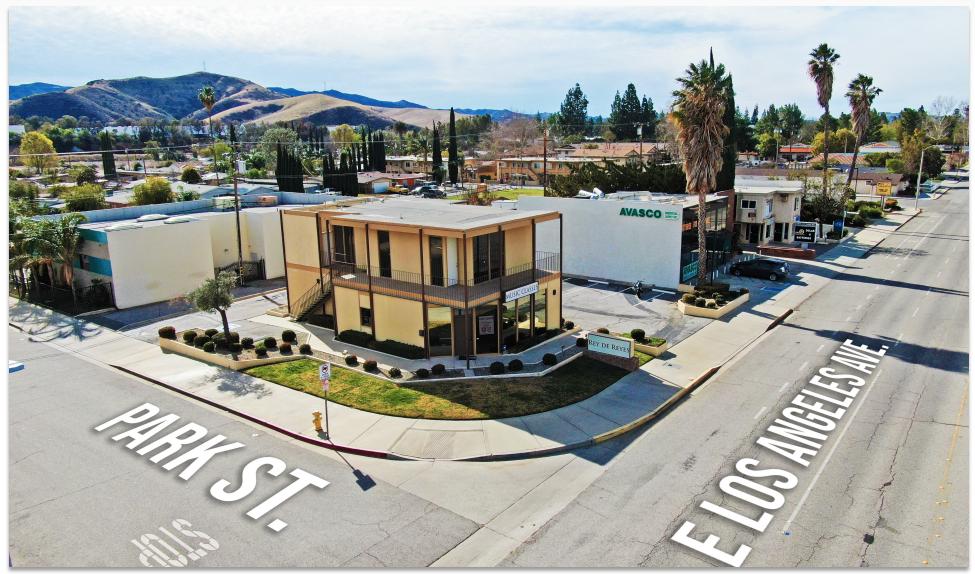

4288 E Los Angeles Ave., Simi Valley, CA 93063

#### **PROPERTY FEATURES**

- ±1,500 SF Ground Floor
- Rare free standing building
- Former Veterinary Clinic
- Potential Medical / Dental use
- Onsite parking available
- Fantastic Building and Monument Signage Available

#### AREA AMENITIES

- Located on main thoroughfare of East Los Angeles Ave
- Easy access from the 118 Freeway
- Just blocks from Walmart, McDonald's, 99 Cents Store, IMAX Movie Theatre, and Taco Bell
- Conveniently located near Simi Valley Civic Center, DMV, Post Office, Sprouts, Ralph's, Target, and Trader Joe's