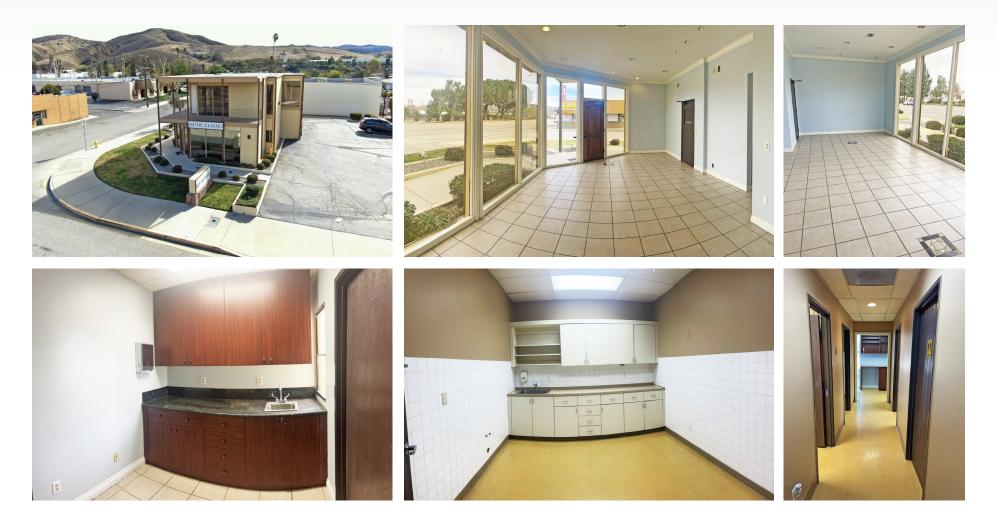

#### **PROPERTY FEATURES**

- ±1,500 SF Ground Floor
- Rare free standing building
- Former Veterinary Clinic
- Potential Medical / Dental use
- Onsite parking available
- Fantastic Building and Monument Signage Available

4288 E Los Angeles Ave., Simi Valley, CA 93063