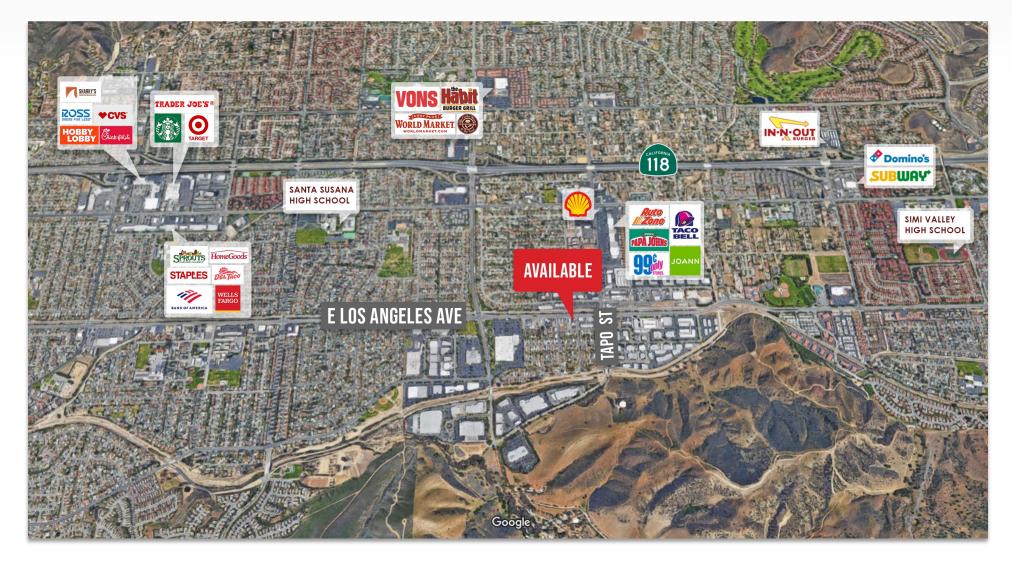

#### AREA AMENITIES

- Located on main thoroughfare of East Los Angeles Ave
- Easy access from the 118 Freeway
- Just blocks from Walmart, McDonald's, 99 Cents Store, IMAX Movie Theatre, and Taco Bell
- Conveniently located near Simi Valley Civic Center, DMV, Post Office, Sprouts, Ralph's, Target, and Trader Joe's

| DEMOS          | 1 mile               | 3 mile    | 5 mile    |
|----------------|----------------------|-----------|-----------|
| Population     | 10,495               | 82,526    | 118,658   |
| Avg. HH Income | \$105,418            | \$117,248 | \$117,979 |
| Daytime Pop.   | 8,363                | 66,693    | 95,782    |
| Traffic Count  | ±43,268 cars per day |           |           |