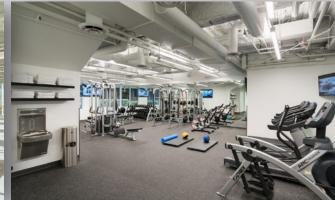

#### **BUILDING FEATURES**

- High ceilings, balconies, and floor to ceiling windows throughout
- Stunning three-story glass atriums provide maximum natural light
- Prominent signage opportunity along Santa Monica Boulevard
- Superior parking ratio of up to 3/1000
- Tenant gym, locker rooms, lounge and conference center
- First class, highly capitalized ownership and attentive on-site property management