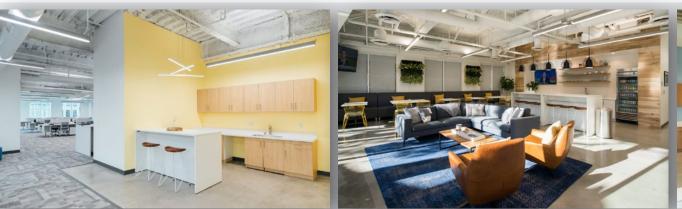

#### **BUILDING FEATURES**

- High ceilings, balconies, and floor to ceiling windows throughout
- Stunning three-story glass atriums provide maximum natural light
- Prominent signage opportunity along Santa Monica Boulevard
- Superior parking ratio of up to 3/1000
- Tenant gym, locker rooms, lounge and conference center
- First class, highly capitalized ownership and attentive on-site property management

#### **AVAILABILITIES**

**WEST BUILDING**10635 SANTA MONICA BLVD

Suite 115 - 1,849 RSF

Brand new spec suite with 2 glass enclosed office/meeting rooms, open kitchen, workspace, exposed ceiling and creative finishes