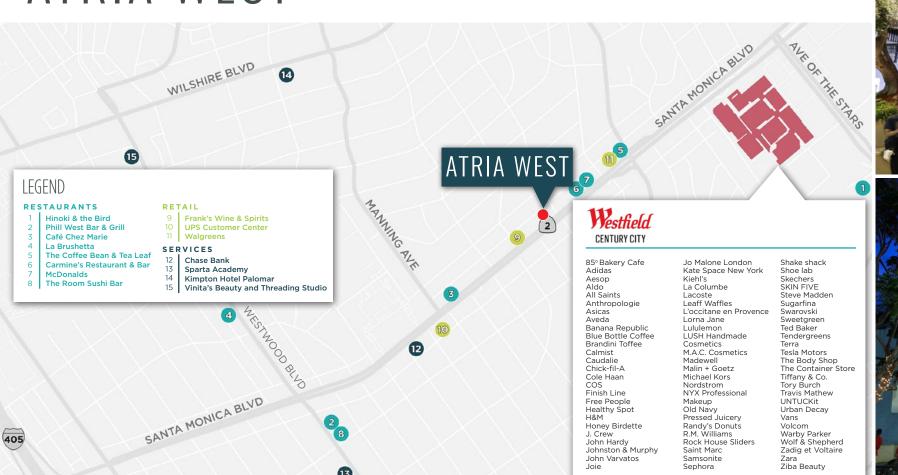

## THE PROJECT

Ideally located in the heart of West Los Angeles, Atria West is equidistant to Century City, Westwood and Beverly Hills. Santa Monica is also a few miles away, along with its airports and beaches. 405 Freeway access just minutes along the recently completed and renovated Santa Monica Boulevard corridor, along with a myriad of amenities.