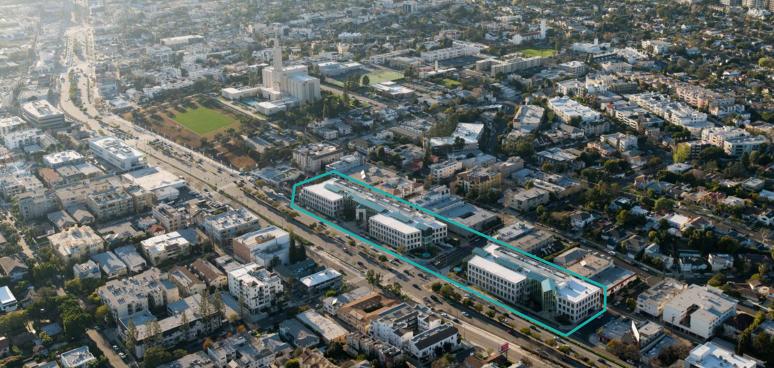

Ideally located in the heart of West Los Angeles, Atria West is equidistant to Century City, Westwood and Beverly Hills. Santa Monica is also a few miles away, along with its airports and beaches. 405 Freeway access just minutes along the recently completed and renovated Santa Monica Boulevard corridor, along with a myriad of amenities.