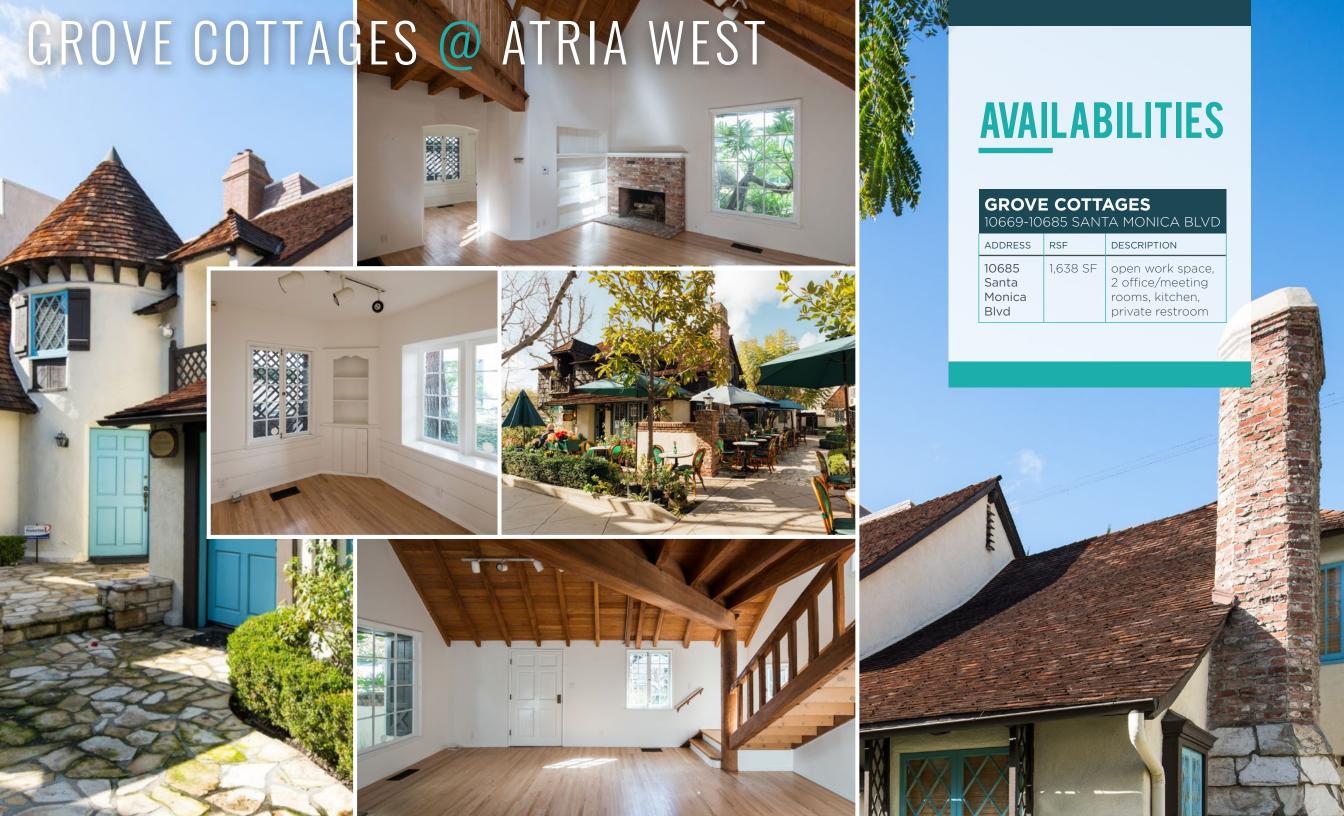

#### **AVAILABILITIES**

**WEST BUILDING**10635 SANTA MONICA BLVD

Suite 115 - 1,849 RSF

Brand new spec suite with 2 glass enclosed office/meeting rooms, open kitchen, workspace, exposed ceiling and creative finishes