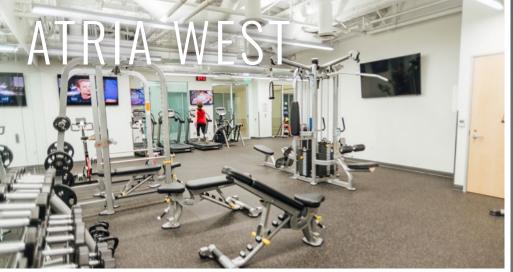

#### **BUILDING FEATURES**

- High ceilings, balconies, and floor to ceiling windows throughout
- Stunning three-story glass atriums provide maximum natural light
- Prominent signage opportunity along Santa Monica Boulevard
- Superior parking ratio of up to 3/1000
- Tenant gym, locker rooms, lounge and conference center
- First class, highly capitalized ownership and attentive on-site property management