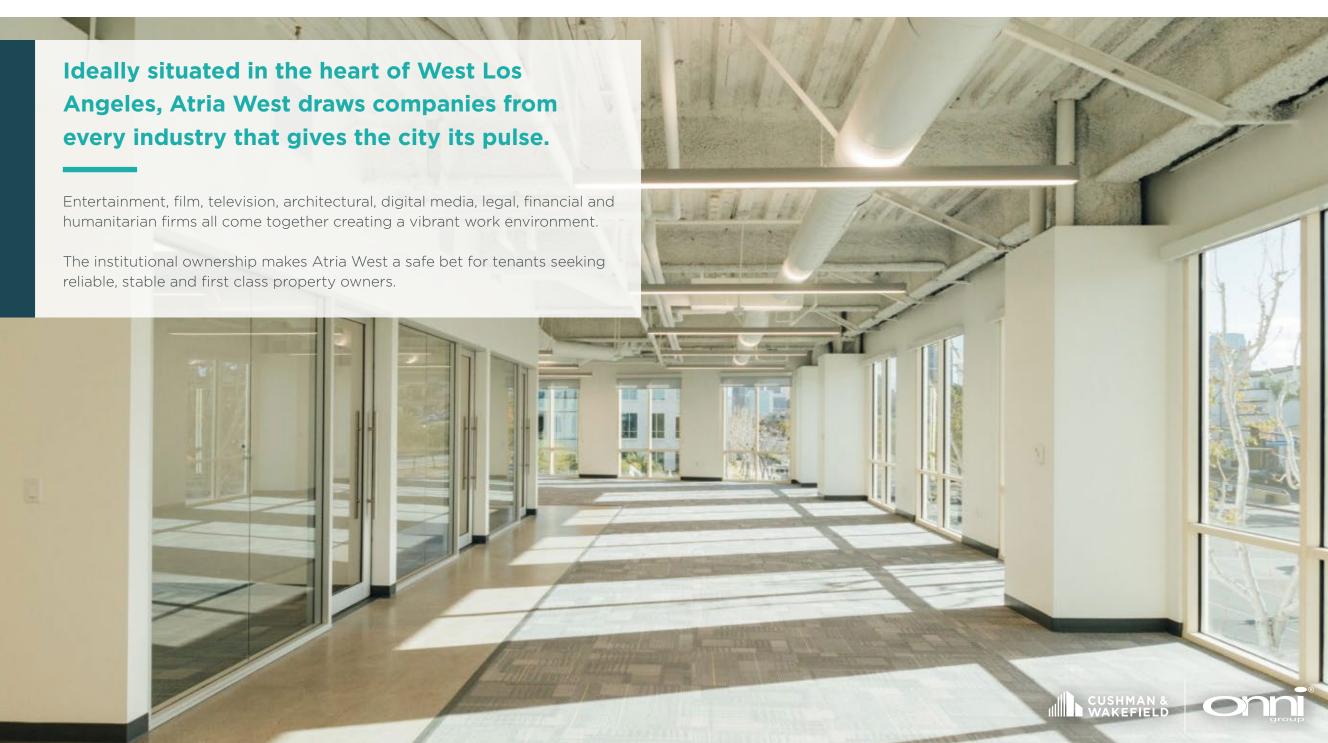

Ideally located in the heart of West Los Angeles, Atria West is equidistant to Century City, Westwood and Beverly Hills. Santa Monica is also a few miles away, along with its airports and beaches. 405 Freeway access just minutes along the recently completed and renovated Santa Monica Boulevard corridor, along with a myriad of amenities.

#### **AVAILABILITIES**

**WEST BUILDING**10635 SANTA MONICA BLVD

Suite 115 - 1,849 RSF

Brand new spec suite with 2 glass enclosed office/meeting rooms, open kitchen, workspace, exposed ceiling and creative finishes