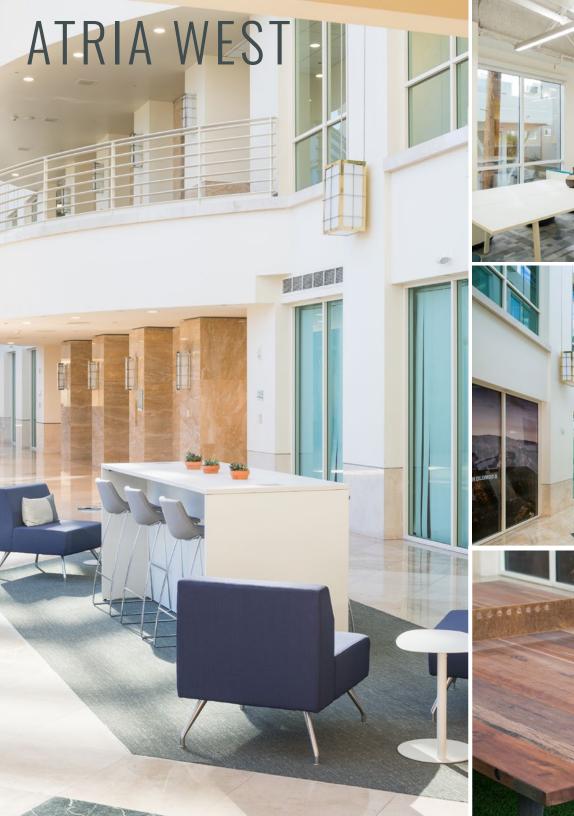

#### **BUILDING FEATURES**

- High ceilings, balconies, and floor to ceiling windows throughout
- Stunning three-story glass atriums provide maximum natural light
- Prominent signage opportunity along Santa Monica Boulevard
- Superior parking ratio of up to 3/1000
- Tenant gym, locker rooms, lounge and conference center
- First class, highly capitalized ownership and attentive on-site property management