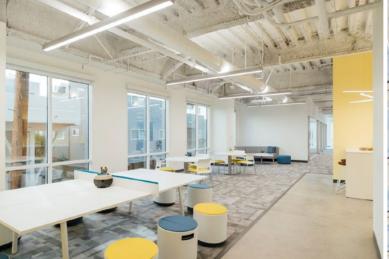

#### **AVAILABILITIES**

**WEST BUILDING**10635 SANTA MONICA BLVD

Suite 115 - 1,849 RSF

Brand new spec suite with 2 glass enclosed office/meeting rooms, open kitchen, workspace, exposed ceiling and creative finishes