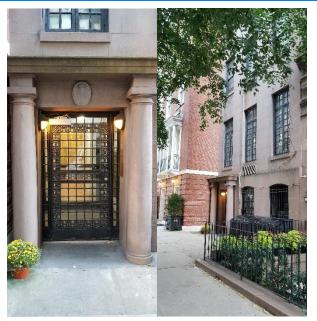

# 120 East 73rd Street Between Park & Lexington Avenue

#### EXCLUSIVE LISTING

Ground Floor Medical Office Space in an Upper East Side Townhouse

Area approximately: 923 RSF. Asking Rent: \$5,000 per month Rental Rate: \$65.00 Per Square Foot

- Great Upper East Side Location
- Between Park & Lexington Avenue
- Potential for (2) To (3) Private Offices
- (2) Offices with direct access to Private Court Yard
- (2) Private Bathrooms
- One of the Bathrooms is part of the large Office overlooking court yard
- Second ADA Bathroom is in Waiting Area
- Waiting Area can accommodate (6) To (8) People
- Wet Pantry
- Tenant Controlled Air-Conditioning
- Ideal Space for Therapists, Dentists, Acupuncturist, Physical Therapy or any other Boutique type of Medical Practice.
- 24/7 Day Building Access
- Convenient Location to #6 Train plus Lexington & Madison Avenue Bus.