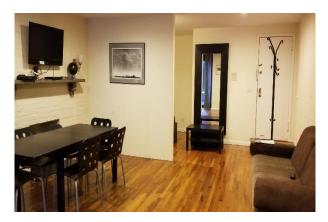

#### EXCLUSIVE LISTING

Ground Floor Medical Office Space in an Upper East Side Townhouse

Area approximately: 923 RSF. Asking Rent: \$5,000 per month Rental Rate: \$65.00 Per Square Foot

- Great Upper East Side Location
- Between Park & Lexington Avenue
- Potential for (2) To (3) Private Offices
- (2) Offices with direct access to Private Court Yard
- (2) Private Bathrooms
- One of the Bathrooms is part of the large Office overlooking court yard
- Second ADA Bathroom is in Waiting Area
- Waiting Area can accommodate (6) To (8) People
- Wet Pantry
- Tenant Controlled Air-Conditioning
- Ideal Space for Therapists, Dentists, Acupuncturist, Physical Therapy or any other Boutique type of Medical Practice.
- 24/7 Day Building Access
- Convenient Location to #6 Train plus Lexington & Madison Avenue Bus.