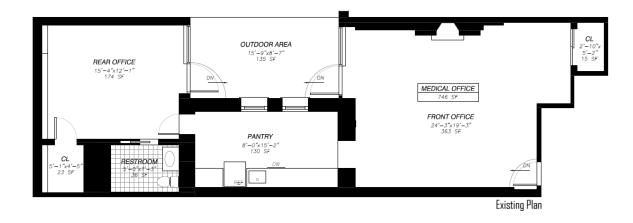

#### EXCLUSIVE LISTING

Ground Floor Medical Office Space in an Upper East Side Townhouse

Area approximately: 923 RSF. Asking Rent: \$5,000 per month Rental Rate: \$65.00 Per Square Foot

- Great Upper East Side Location
- Between Park & Lexington Avenue
- Potential for (2) To (3) Private Offices
- (2) Offices with direct access to Private Court Yard
- (2) Private Bathrooms
- One of the Bathrooms is part of the large Office overlooking court yard
- Second ADA Bathroom is in Waiting Area
- Waiting Area can accommodate (6) To (8) People
- Wet Pantry
- Tenant Controlled Air-Conditioning
- Ideal Space for Therapists, Dentists, Acupuncturist, Physical Therapy or any other Boutique type of Medical Practice.
- 24/7 Day Building Access
- Convenient Location to #6 Train plus Lexington & Madison Avenue Bus.

### 120 East 73rd Street Between Park & Lexington Avenue

Boutique Medical Office Offered by Prime Manhattan Realty EXCLUSIVE LISTING

BASEMENT LEVEL MEDICAL OFFICE 120 EAST 73RD ST NEW YORK, NY 10021