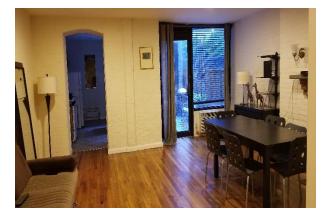

#### EXCLUSIVE LISTING

Ground Floor Medical Office Space in an Upper East Side Townhouse

Area approximately: 923 RSF. Asking Rent: \$5,000 per month Rental Rate: \$65.00 Per Square Foot

- Great Upper East Side Location
- Between Park & Lexington Avenue
- Potential for (2) To (3) Private Offices
- (2) Offices with direct access to Private Court Yard
- (2) Private Bathrooms
- One of the Bathrooms is part of the large Office overlooking court yard
- Second ADA Bathroom is in Waiting Area
- Waiting Area can accommodate (6) To (8) People
- Wet Pantry
- Tenant Controlled Air-Conditioning
- Ideal Space for Therapists, Dentists, Acupuncturist, Physical Therapy or any other Boutique type of Medical Practice.
- 24/7 Day Building Access
- Convenient Location to #6 Train plus Lexington & Madison Avenue Bus.