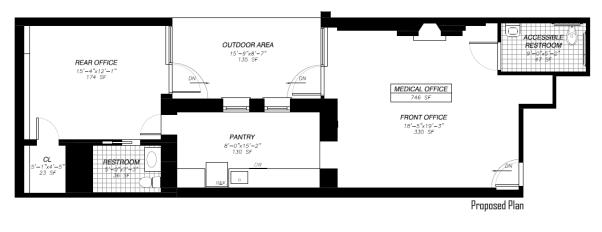

#### EXCLUSIVE LISTING

Ground Floor Medical Office Space in an Upper East Side Townhouse

Area approximately: 923 RSF. Asking Rent: \$5,000 per month Rental Rate: \$65.00 Per Square Foot

- Great Upper East Side Location
- Between Park & Lexington Avenue
- Potential for (2) To (3) Private Offices
- (2) Offices with direct access to Private Court Yard
- (2) Private Bathrooms
- One of the Bathrooms is part of the large Office overlooking court yard
- Second ADA Bathroom is in Waiting Area
- Waiting Area can accommodate (6) To (8) People
- Wet Pantry
- Tenant Controlled Air-Conditioning
- Ideal Space for Therapists, Dentists, Acupuncturist, Physical Therapy or any other Boutique type of Medical Practice.
- 24/7 Day Building Access
- Convenient Location to #6 Train plus Lexington & Madison Avenue Bus.

### 120 East 73rd Street Between Park & Lexington Avenue

Boutique Medical Office Offered by Prime Manhattan Realty EXCLUSIVE LISTING

BASEMENT LEVEL MEDICAL OFFICE 120 EAST 73RD ST NEW YORK, NY 10021