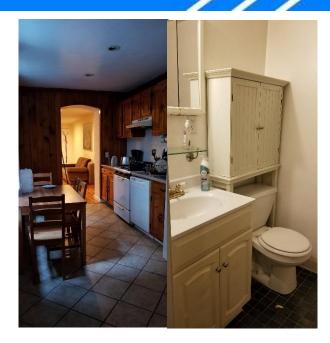

#### EXCLUSIVE LISTING

Ground Floor Medical Office Space in an Upper East Side Townhouse

Area approximately: 923 RSF. Asking Rent: \$5,000 per month Rental Rate: \$65.00 Per Square Foot

- Great Upper East Side Location
- Between Park & Lexington Avenue
- Potential for (2) To (3) Private Offices
- (2) Offices with direct access to Private Court Yard
- (2) Private Bathrooms
- One of the Bathrooms is part of the large Office overlooking court yard
- Second ADA Bathroom is in Waiting Area
- Waiting Area can accommodate (6) To (8) People
- Wet Pantry
- Tenant Controlled Air-Conditioning
- Ideal Space for Therapists, Dentists, Acupuncturist, Physical Therapy or any other Boutique type of Medical Practice.
- 24/7 Day Building Access
- Convenient Location to #6 Train plus Lexington & Madison Avenue Bus.