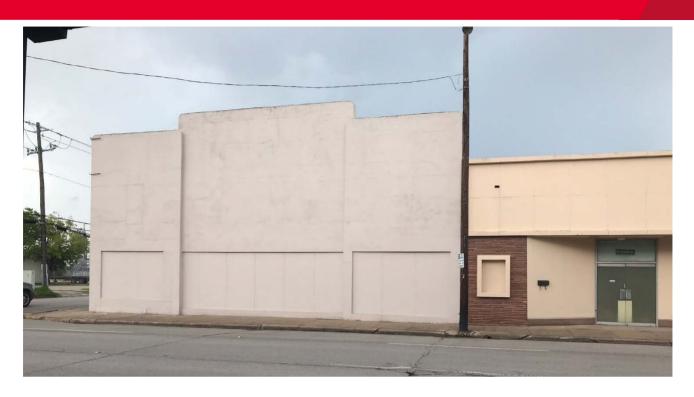

## for sale 101 S. Shaver Street

Pasadena, TX 77506

- Corner location at Shaver & Shaw Street
- 12,500 square foot building
- 13,125 square feet of land
- Masonry/block construction
- 14' to 20' clear height
- One grade level loading door
- 1200 amp 3 phase-480v electrical service
- Portion of space was formerly HVAC
- Month to month tenant occupying DO NOT DISTURB
- Located in an Opportunity Zone
- REDUCED Sales Price: \$495,000.00
   \$425,000.00