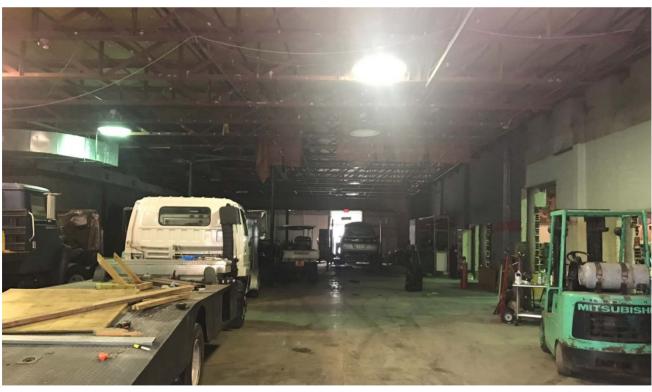

## for sale 101 S. Shaver Street

Pasadena, TX 77506

- Corner location at Shaver & Shaw Street
- 12,500 square foot building
- 13,125 square feet of land
- Masonry/block construction
- 14' to 20' clear height
- One grade level loading door
- 1200 amp 3 phase-480v electrical service
- Portion of space was formerly HVAC
- Month to month tenant occupying DO NOT DISTURB
- Located in an Opportunity Zone
- REDUCED Sales Price: \$495,000.00
   \$425,000.00