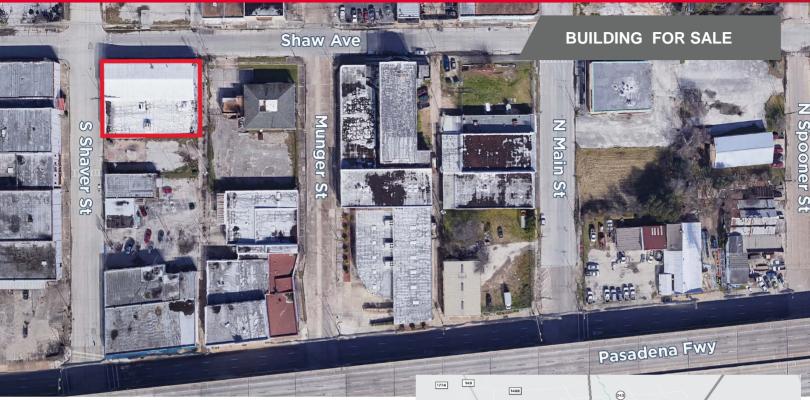

## for sale 101 S. Shaver Street

Pasadena, TX 77506

- Corner location at Shaver & Shaw Street
- 12,500 square foot building
- 13,125 square feet of land
- Masonry/block construction
- 14' to 20' clear height
- One grade level loading door
- 1200 amp 3 phase-480v electrical service
- Portion of space was formerly HVAC
- Month to month tenant occupying DO NOT DISTURB
- Located in an Opportunity Zone
- REDUCED Sales Price: \$495,000.00
   \$425,000.00