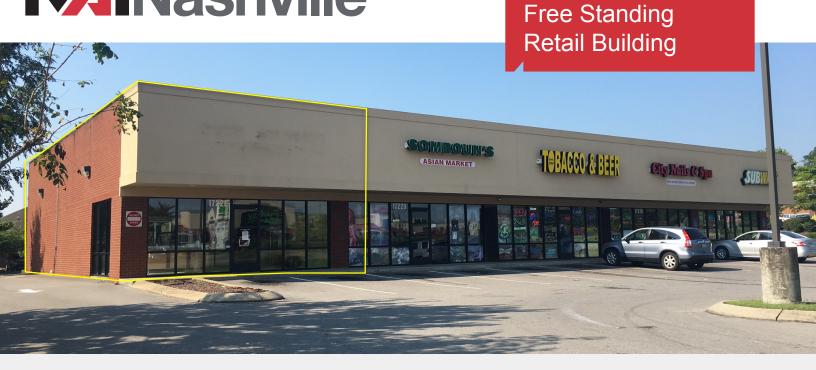

# 1722 South Rutherford Blvd

Murfreesboro, TN 37130

### **Property Features**

- 1,250 SF sublease available
- Rate: \$2,600 month plus utilities
- Strategically located in the #1 fastest growing county in TN, Rutherford County
- Located at the intersection of Rutherford Blvd and Southeast Broad St in Murfreesboro.
- Across from Publix anchored strip center
- Easy access to I-24
- Close proximity to MTSU
- Traffic Count: 28,798