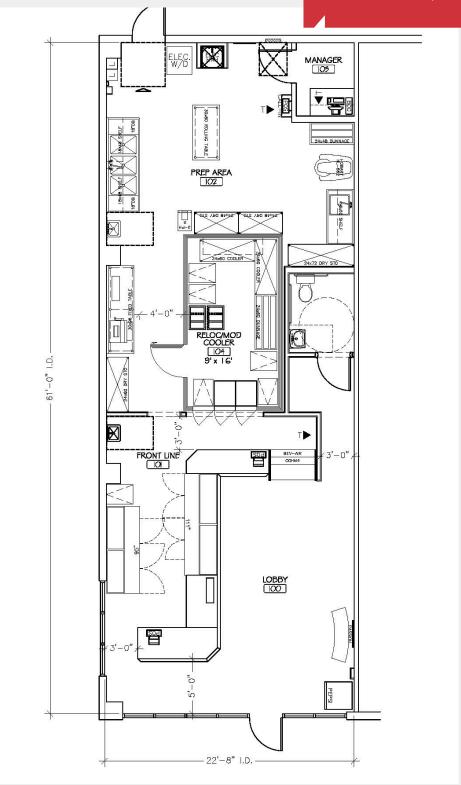

### **Property Features**

- 1,250 SF sublease available
- Rate: \$2,600 month plus utilities
- Strategically located in the #1 fastest growing county in TN, Rutherford County
- Located at the intersection of Rutherford Blvd and Southeast Broad St in Murfreesboro.
- Across from Publix anchored strip center
- Easy access to I-24
- Close proximity to MTSU
- Traffic Count: 28,798