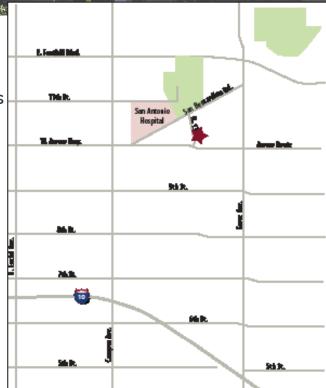

### PROPERTY OVERVIEW

- Fully Built Out Medical/Office Suites for Immediate Occupancy
- Rare Opportunity for Doctors to Own their Own Offices
- Newly Renovated Building
- High End Professional Common Areas
- Great Upland Location near San Antonio Hospital