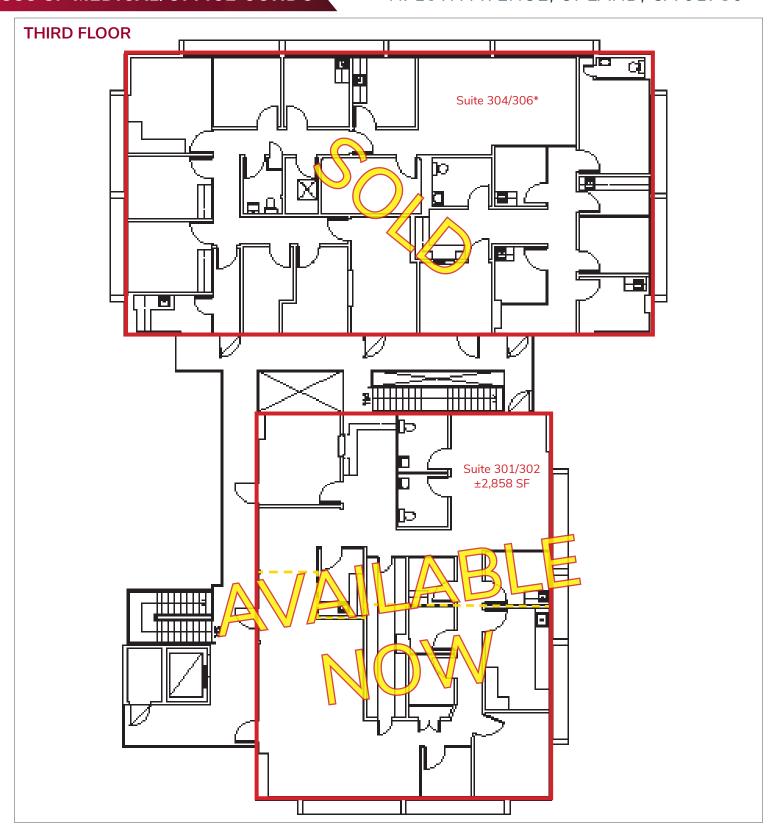

### **AVAILABLE SUITES / PRICING**

| Suite           | Size (RSF) | Price/SF        |             |
|-----------------|------------|-----------------|-------------|
| 101             | ±1,490     | SOLD            |             |
| 104             | ±1,351     | SOLD            |             |
| <del>-202</del> | ±2,858     | SOLD            | •           |
| 204             | ±3,700     | SOLD            |             |
| 301             | ±1,465     | \$534,725/\$365 | •           |
| 302             | ±1,393     | \$508,445/\$365 | •           |
| **301/302       | ±2,858     | \$986,010/\$345 | Now Asking: |
| 304/306         | ±3,700     | SOLD            | 297         |

\*Could possibly be split into two units