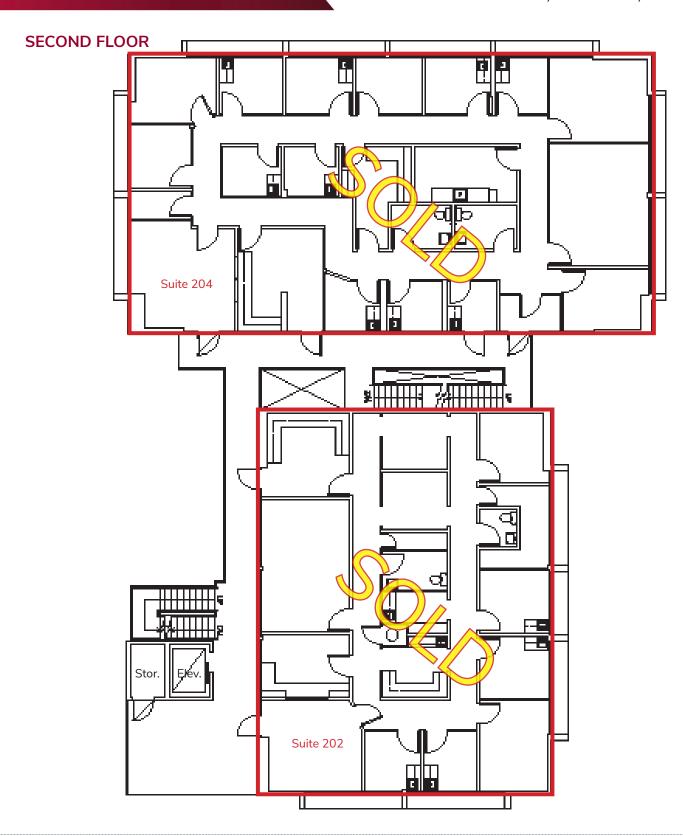

### **AVAILABLE SUITES / PRICING**

| Suite           | Size (RSF) | Price/SF        |             |
|-----------------|------------|-----------------|-------------|
| 101             | ±1,490     | SOLD            |             |
| 104             | ±1,351     | SOLD            |             |
| <del>-202</del> | ±2,858     | SOLD            | •           |
| 204             | ±3,700     | SOLD            |             |
| 301             | ±1,465     | \$534,725/\$365 | •           |
| 302             | ±1,393     | \$508,445/\$365 | •           |
| **301/302       | ±2,858     | \$986,010/\$345 | Now Asking: |
| 304/306         | ±3,700     | SOLD            | 297         |