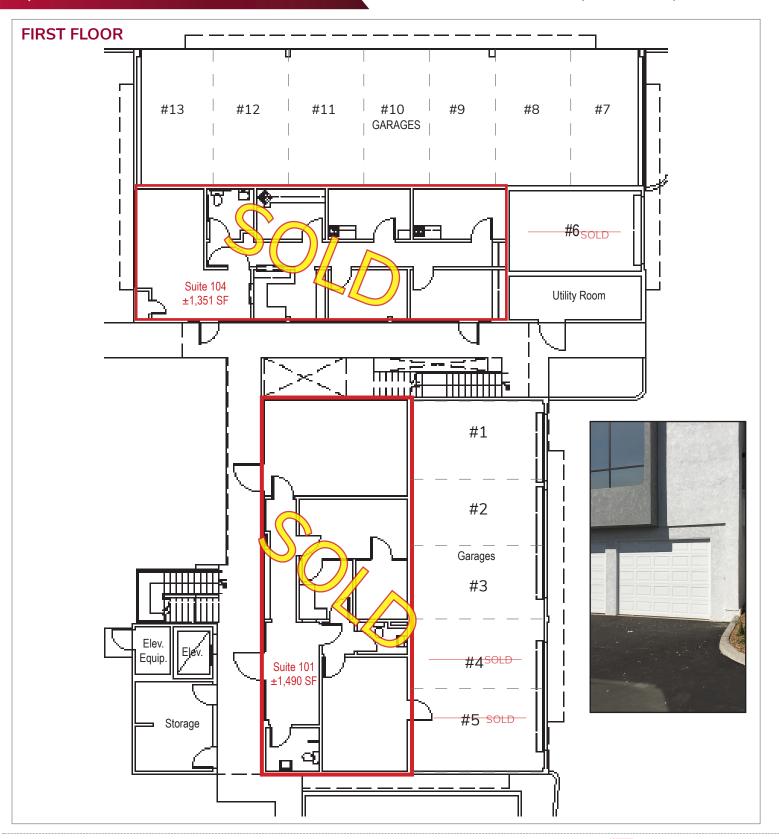

### **AVAILABLE SUITES / PRICING**

| Suite           | Size (RSF) | Price/SF        |             |
|-----------------|------------|-----------------|-------------|
| 101             | ±1,490     | SOLD            |             |
| 104             | ±1,351     | SOLD            |             |
| <del>-202</del> | ±2,858     | SOLD            | •           |
| 204             | ±3,700     | SOLD            |             |
| 301             | ±1,465     | \$534,725/\$365 | •           |
| 302             | ±1,393     | \$508,445/\$365 | •           |
| **301/302       | ±2,858     | \$986,010/\$345 | Now Asking: |
| 304/306         | ±3,700     | SOLD            | 297         |

\*Could possibly be split into two units