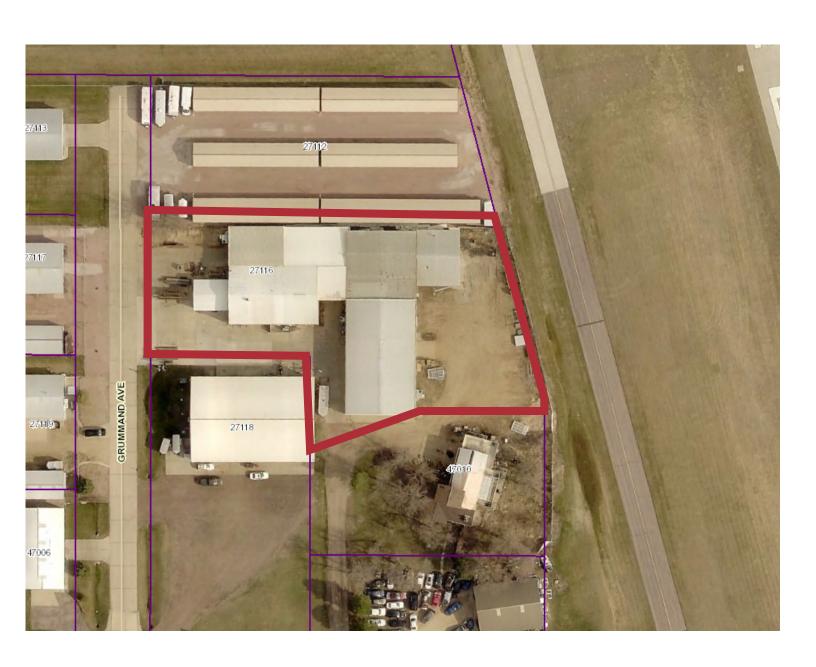

# RMS Airport Building 27116 Grummand Ave., Tea, SD 57064

## **Property Features**

Building size: 20,964 sq. ft.

Lot size: 1.18 acres (51,400 sq. ft.)

Jib and bridge cranes included in sale

Year built: 1978

#### Location

Located west of the Tea Airport

Just south of Highway 106

Area neighbors include: J&L Premier Automotive, Vermeer Equipment, Specialty Cars, Nursery Wholesalers

Craig Hagen, CCIM, SIOR 605 444 7115 direct 605 310 4227 mobile chagen@naisiouxfalls.com