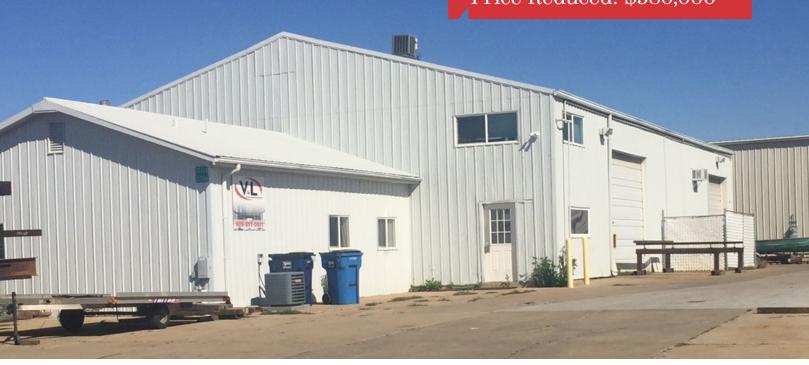

For Sale Industrial Building

Price Reduced: \$580,000

## **Property Features**

Building size: 20,964 sq. ft.

Lot size: 1.18 acres (51,400 sq. ft.)

Jib and bridge cranes included in sale

Year built: 1978

### **Pricing**

Price reduced: \$580,000 (\$27.66 sq. ft.)

Currently leased to SBI Manufacturing & V&L Manufacturing