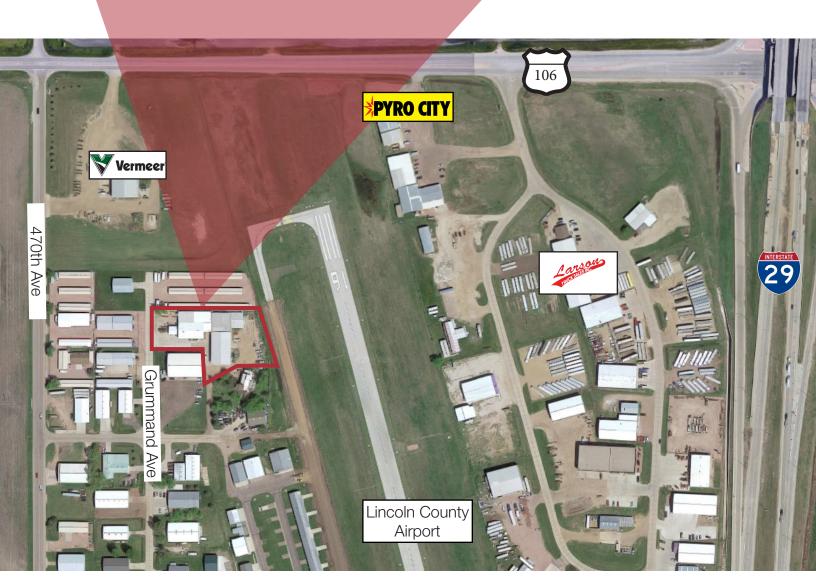

#### Location

Located west of the Tea Airport

Just south of Highway 106

Area neighbors include: J&L Premier Automotive, Vermeer Equipment, Specialty Cars, Nursery Wholesalers

Craig Hagen, CCIM, SIOR 605 444 7115 direct 605 310 4227 mobile chagen@naisiouxfalls.com