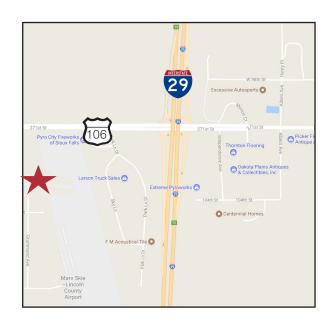

#### Location

Located west of the Tea Airport

Just south of Highway 106

Area neighbors include: J&L Premier Automotive, Vermeer Equipment, Specialty Cars, Nursery Wholesalers

Craig Hagen, CCIM, SIOR 605 444 7115 direct 605 310 4227 mobile chagen@naisiouxfalls.com