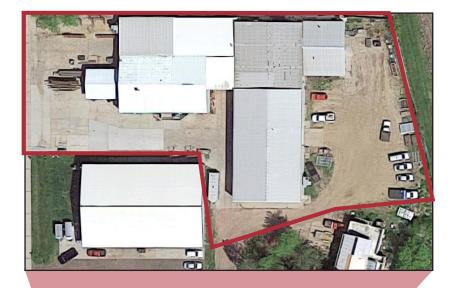

## **Property Features**

Building size: 20,964 sq. ft.

Lot size: 1.18 acres (51,400 sq. ft.)

Jib and bridge cranes included in sale

Year built: 1978